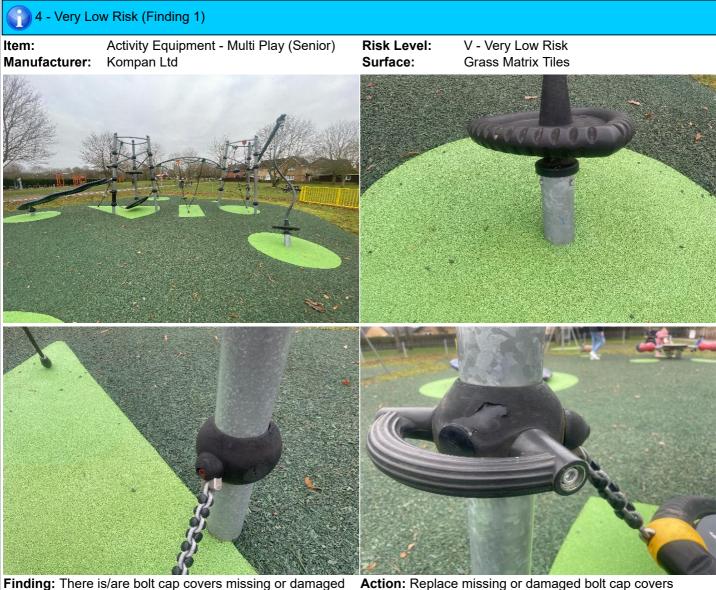

#### 4 - Very Low Risk (Finding 3)

ltem: Manufacturer: Activity Equipment - Overhead Rotator Kompan Ltd Risk Level: Surface: V - Very Low Risk Grass Matrix Tiles

**Finding:** There is/are bolt cap covers missing or damaged on the item

Action: Replace missing or damaged bolt cap covers

Action: Repair the damaged areas of surfacing