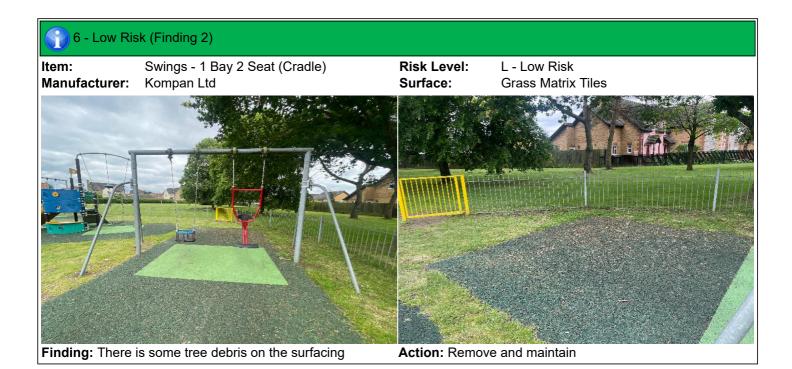

### Finding 1

The paintwork on this item has been damaged or worn exposing the metal underneath which is rusting - Treat any rusting components and repaint

| ltem:                                                         | 1 Bay 2 Seat (Cradle)             |                                                                  |
|---------------------------------------------------------------|-----------------------------------|------------------------------------------------------------------|
| Manufacturer:                                                 | Kompan Ltd                        |                                                                  |
| Surface Type:                                                 | Grass Matrix Tiles                |                                                                  |
| Item Quantity:                                                | 1                                 |                                                                  |
| Equipment Compliance:                                         | No                                |                                                                  |
| Surface Area Compliance:                                      | Yes                               |                                                                  |
| Total Findings:                                               | 2                                 |                                                                  |
| Finding 1                                                     |                                   | Finding 2                                                        |
| There is algae or moss on th<br>Clean and treat appropriately | e surface of the equipment -<br>⁄ | There is some tree debris on the surfacing - Remove and maintain |
| 6 - Low Risk                                                  |                                   |                                                                  |
| Item:                                                         | Multi Play (Senior)               |                                                                  |
| Manufacturer:                                                 | Kompan Ltd                        |                                                                  |
|                                                               |                                   |                                                                  |