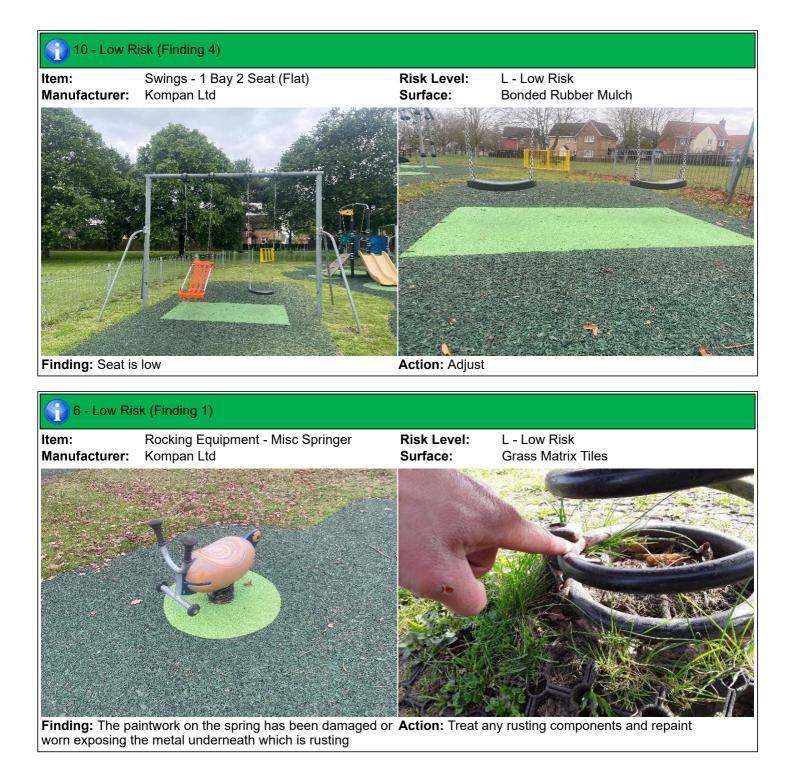

# Finding 1

The item is slightly loose in its foundations - Monitor for any further deterioration and repair as required

| 10 - Low Risk                                             |                                                          |                                                                                           |  |  |
|-----------------------------------------------------------|----------------------------------------------------------|-------------------------------------------------------------------------------------------|--|--|
| Item:                                                     | 1 Bay 2 Seat (Flat)                                      |                                                                                           |  |  |
| Manufacturer:                                             | Kompan Ltd                                               |                                                                                           |  |  |
| Surface Type:                                             | Bonded Rubber Mulch                                      |                                                                                           |  |  |
| Item Quantity: 1                                          |                                                          |                                                                                           |  |  |
| Equipment Compliance:                                     | No                                                       |                                                                                           |  |  |
| Surface Area Compliance:                                  | Yes                                                      |                                                                                           |  |  |
| Total Findings:                                           | 4                                                        |                                                                                           |  |  |
| Finding 1                                                 |                                                          | Finding 2                                                                                 |  |  |
| There is some notable evide any further deterioration and | nce of chain wear - Monitor for<br>replace when 40% worn | There is algae or moss on the surface of the equipment -<br>Clean and treat appropriately |  |  |
| Finding 3                                                 |                                                          | Finding 4                                                                                 |  |  |
| There is/are bolt cap covers item - Replace missing or da |                                                          | Seat is low - Adjust                                                                      |  |  |
|                                                           |                                                          |                                                                                           |  |  |