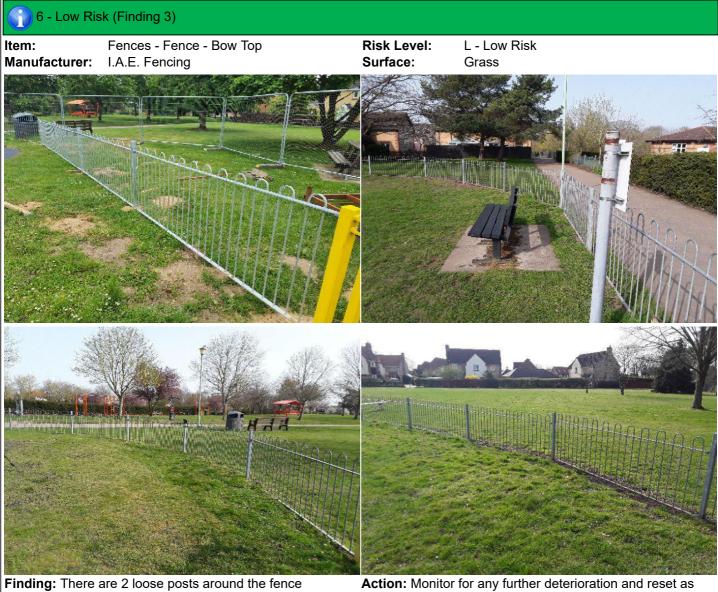

### Finding 1

The paintwork on this item has been damaged or worn exposing the metal underneath which is rusting - Treat any rusting components and repaint

| Item:                                                                                          | Fence - Bow Top                                   |                                                                                                                                                                                                                                                                                                                                                                                                                                                                                                                                                                                                                                                                                                                                                                                                                                                                                                                                                                                                                                                                                                                                                                                                                                                                                                                                                                                                                                                                                                                                                                                                                                                                                                                                                                                                                                                                                                                                                                                                                                                                                                                                |
|------------------------------------------------------------------------------------------------|---------------------------------------------------|--------------------------------------------------------------------------------------------------------------------------------------------------------------------------------------------------------------------------------------------------------------------------------------------------------------------------------------------------------------------------------------------------------------------------------------------------------------------------------------------------------------------------------------------------------------------------------------------------------------------------------------------------------------------------------------------------------------------------------------------------------------------------------------------------------------------------------------------------------------------------------------------------------------------------------------------------------------------------------------------------------------------------------------------------------------------------------------------------------------------------------------------------------------------------------------------------------------------------------------------------------------------------------------------------------------------------------------------------------------------------------------------------------------------------------------------------------------------------------------------------------------------------------------------------------------------------------------------------------------------------------------------------------------------------------------------------------------------------------------------------------------------------------------------------------------------------------------------------------------------------------------------------------------------------------------------------------------------------------------------------------------------------------------------------------------------------------------------------------------------------------|
| Manufacturer:                                                                                  | I.A.E. Fencing                                    |                                                                                                                                                                                                                                                                                                                                                                                                                                                                                                                                                                                                                                                                                                                                                                                                                                                                                                                                                                                                                                                                                                                                                                                                                                                                                                                                                                                                                                                                                                                                                                                                                                                                                                                                                                                                                                                                                                                                                                                                                                                                                                                                |
| Surface Type:                                                                                  | Grass                                             |                                                                                                                                                                                                                                                                                                                                                                                                                                                                                                                                                                                                                                                                                                                                                                                                                                                                                                                                                                                                                                                                                                                                                                                                                                                                                                                                                                                                                                                                                                                                                                                                                                                                                                                                                                                                                                                                                                                                                                                                                                                                                                                                |
| Item Quantity:                                                                                 | 1                                                 | a series and a series of the s |
| Equipment Compliance:                                                                          | N/A                                               | Contraction of the second seco |
| Surface Area Compliance:<br>Total Findings:                                                    | N/A<br>3                                          |                                                                                                                                                                                                                                                                                                                                                                                                                                                                                                                                                                                                                                                                                                                                                                                                                                                                                                                                                                                                                                                                                                                                                                                                                                                                                                                                                                                                                                                                                                                                                                                                                                                                                                                                                                                                                                                                                                                                                                                                                                                                                                                                |
| Finding 1                                                                                      |                                                   | Finding 2                                                                                                                                                                                                                                                                                                                                                                                                                                                                                                                                                                                                                                                                                                                                                                                                                                                                                                                                                                                                                                                                                                                                                                                                                                                                                                                                                                                                                                                                                                                                                                                                                                                                                                                                                                                                                                                                                                                                                                                                                                                                                                                      |
| The paintwork on this item he<br>exposing the metal undernear<br>rusting components and repart | ath which is rusting - Treat any                  | There is or are fixings missing on the item - Replace 2 missing fixings                                                                                                                                                                                                                                                                                                                                                                                                                                                                                                                                                                                                                                                                                                                                                                                                                                                                                                                                                                                                                                                                                                                                                                                                                                                                                                                                                                                                                                                                                                                                                                                                                                                                                                                                                                                                                                                                                                                                                                                                                                                        |
| Finding 3                                                                                      |                                                   | ]                                                                                                                                                                                                                                                                                                                                                                                                                                                                                                                                                                                                                                                                                                                                                                                                                                                                                                                                                                                                                                                                                                                                                                                                                                                                                                                                                                                                                                                                                                                                                                                                                                                                                                                                                                                                                                                                                                                                                                                                                                                                                                                              |
|                                                                                                | ind the fence - Monitor for any<br>et as required | -                                                                                                                                                                                                                                                                                                                                                                                                                                                                                                                                                                                                                                                                                                                                                                                                                                                                                                                                                                                                                                                                                                                                                                                                                                                                                                                                                                                                                                                                                                                                                                                                                                                                                                                                                                                                                                                                                                                                                                                                                                                                                                                              |
|                                                                                                |                                                   |                                                                                                                                                                                                                                                                                                                                                                                                                                                                                                                                                                                                                                                                                                                                                                                                                                                                                                                                                                                                                                                                                                                                                                                                                                                                                                                                                                                                                                                                                                                                                                                                                                                                                                                                                                                                                                                                                                                                                                                                                                                                                                                                |
|                                                                                                |                                                   |                                                                                                                                                                                                                                                                                                                                                                                                                                                                                                                                                                                                                                                                                                                                                                                                                                                                                                                                                                                                                                                                                                                                                                                                                                                                                                                                                                                                                                                                                                                                                                                                                                                                                                                                                                                                                                                                                                                                                                                                                                                                                                                                |
| 6 - Low Risk                                                                                   |                                                   |                                                                                                                                                                                                                                                                                                                                                                                                                                                                                                                                                                                                                                                                                                                                                                                                                                                                                                                                                                                                                                                                                                                                                                                                                                                                                                                                                                                                                                                                                                                                                                                                                                                                                                                                                                                                                                                                                                                                                                                                                                                                                                                                |
| Item:<br>Manufacturer:                                                                         | Bench<br>Not Identified                           |                                                                                                                                                                                                                                                                                                                                                                                                                                                                                                                                                                                                                                                                                                                                                                                                                                                                                                                                                                                                                                                                                                                                                                                                                                                                                                                                                                                                                                                                                                                                                                                                                                                                                                                                                                                                                                                                                                                                                                                                                                                                                                                                |