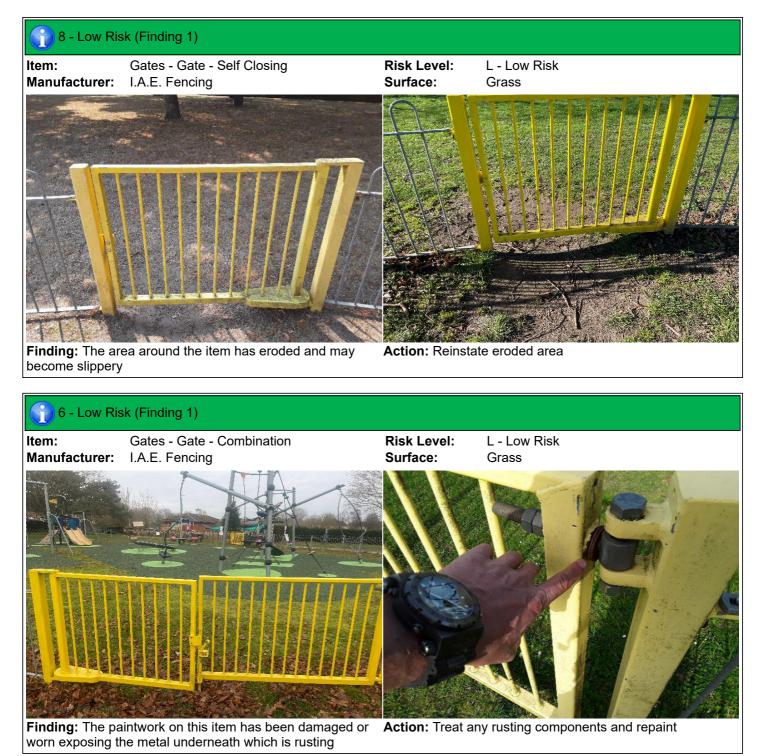

| Item:                    | Gate - Self Closing |  |
|--------------------------|---------------------|--|
| Manufacturer:            | I.A.E. Fencing      |  |
| Surface Type:            | Grass               |  |
| Item Quantity:           | 1                   |  |
| Equipment Compliance:    | N/A                 |  |
| Surface Area Compliance: | N/A                 |  |
| Total Findings:          | 1                   |  |

The area around the item has eroded and may become slippery - Reinstate eroded area

| 6 - Low Risk                                                                                                   |                                                                  |  |
|----------------------------------------------------------------------------------------------------------------|------------------------------------------------------------------|--|
| Item:<br>Manufacturer:<br>Surface Type:<br>Item Quantity:<br>Equipment Compliance:<br>Surface Area Compliance: | Gate - Combination<br>I.A.E. Fencing<br>Grass<br>1<br>N/A<br>N/A |  |
| Total Findings:                                                                                                | 1                                                                |  |