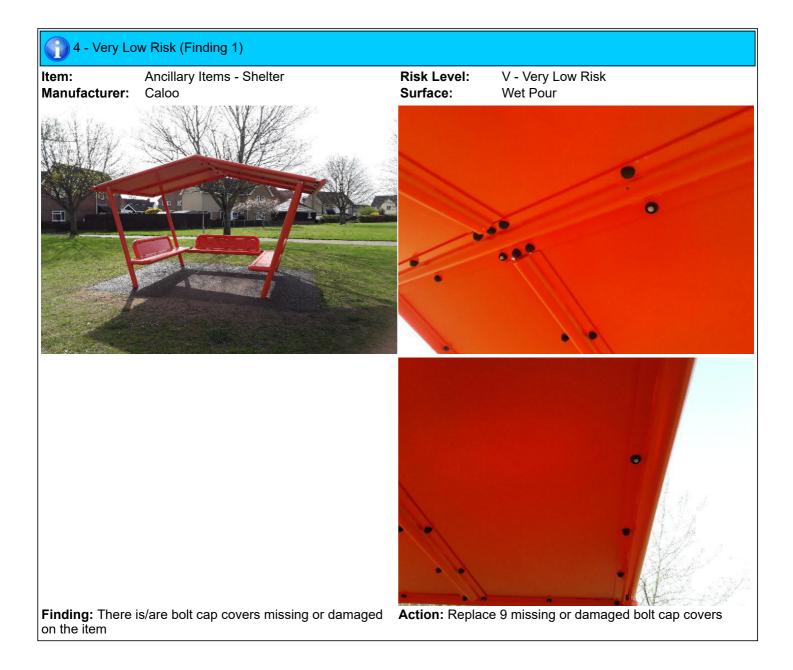

The item is loose in its foundations - Reinstall item to secure

Equipment Compliance:

N/A

Kompan Ltd. Serenity House Shirwell Crescent Furzton Lake Milton Keynes MK4 1GA 01908 201002

| 6 - Low Risk                                                                                                                   |                           |                                                      |
|--------------------------------------------------------------------------------------------------------------------------------|---------------------------|------------------------------------------------------|
| 6 - Low Risk<br>Item:<br>Manufacturer:<br>Surface Type:<br>Item Quantity:<br>Equipment Compliance:<br>Surface Area Compliance: |                           |                                                      |
| Total Findings:<br>Finding 1                                                                                                   | 3                         | Finding 2                                            |
| There is/are bolt cap covers<br>item - Replace 9 missing or 0                                                                  |                           | There is some graffiti present - Remove the graffiti |
| Finding 3                                                                                                                      |                           |                                                      |
| The surface has eroded in se surface                                                                                           | ome areas - Reinstate the |                                                      |
| 8 - Low Risk                                                                                                                   |                           |                                                      |
| Item:                                                                                                                          | Overhead Rotator          |                                                      |
| Manufacturer:                                                                                                                  | Kompan Ltd                | and the second second second                         |
| Surface Type:<br>Item Quantity:                                                                                                | Grass Matrix Tiles<br>1   |                                                      |