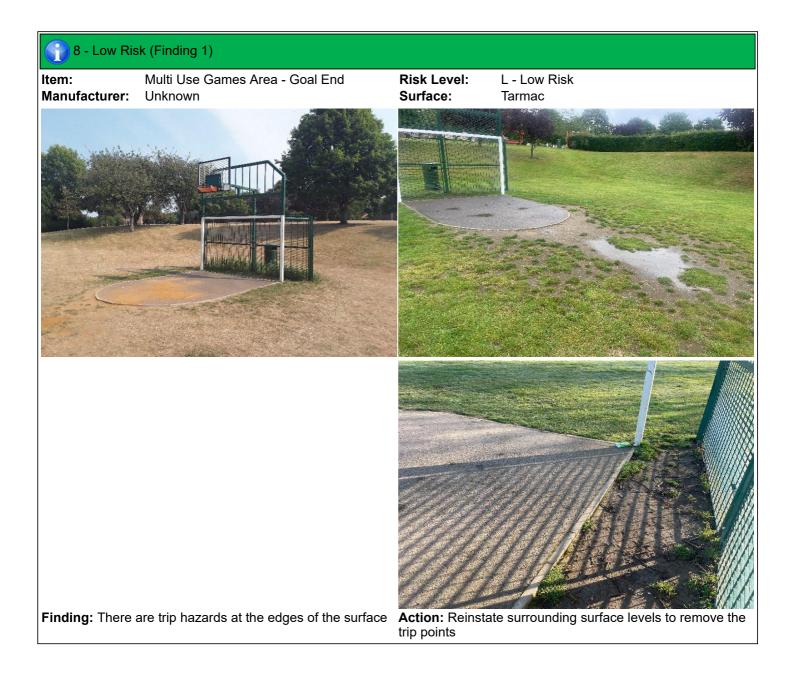

| Item:<br>Manufacturer:<br>Surface Type:<br>Item Quantity:<br>Equipment Compliance:<br>Surface Area Compliance:<br>Total Findings: | Goal End<br>Unknown<br>Tarmac<br>1<br>N/A<br>N/A<br>2 |                                                                                            |
|-----------------------------------------------------------------------------------------------------------------------------------|-------------------------------------------------------|--------------------------------------------------------------------------------------------|
| Finding 1                                                                                                                         |                                                       | Finding 2                                                                                  |
| There are trip hazards at the edges of the surface -<br>Reinstate surrounding surface levels to remove the trip<br>points         |                                                       | There is surface corrosion present on the item - Consider treating and repainting the item |