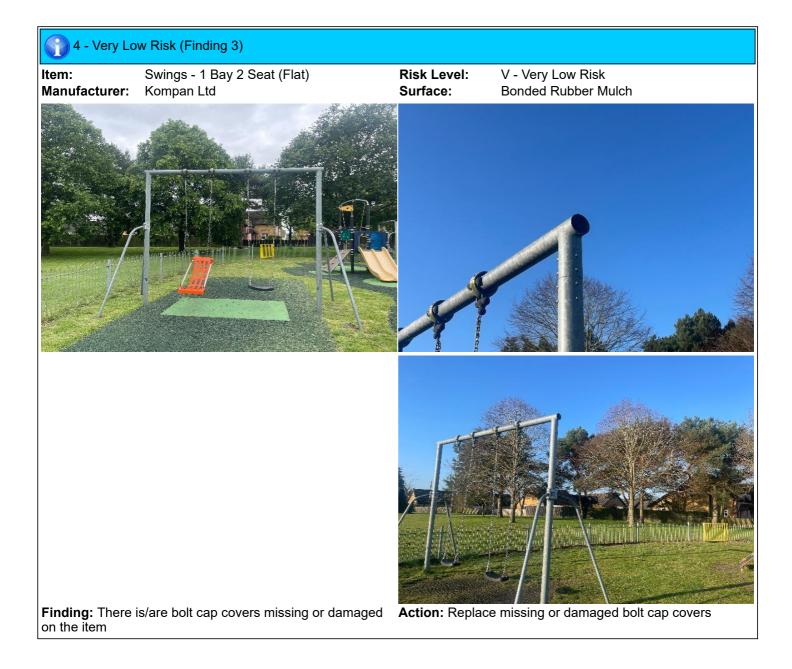

# Finding 1

The item is slightly loose in its foundations - Monitor for any further deterioration and repair as required

| 10 - Low Risk                                             |                                                          |                                                                                           |  |  |
|-----------------------------------------------------------|----------------------------------------------------------|-------------------------------------------------------------------------------------------|--|--|
| Item:                                                     | 1 Bay 2 Seat (Flat)                                      |                                                                                           |  |  |
| Manufacturer:                                             | Kompan Ltd                                               |                                                                                           |  |  |
| Surface Type:                                             | Bonded Rubber Mulch                                      |                                                                                           |  |  |
| Item Quantity: 1                                          |                                                          |                                                                                           |  |  |
| Equipment Compliance:                                     | No                                                       |                                                                                           |  |  |
| Surface Area Compliance:                                  | Yes                                                      |                                                                                           |  |  |
| Total Findings:                                           | 4                                                        |                                                                                           |  |  |
| Finding 1                                                 |                                                          | Finding 2                                                                                 |  |  |
| There is some notable evide any further deterioration and | nce of chain wear - Monitor for<br>replace when 40% worn | There is algae or moss on the surface of the equipment -<br>Clean and treat appropriately |  |  |
| Finding 3                                                 |                                                          | Finding 4                                                                                 |  |  |
| There is/are bolt cap covers item - Replace missing or da |                                                          | Seat is low - Adjust                                                                      |  |  |
|                                                           |                                                          |                                                                                           |  |  |