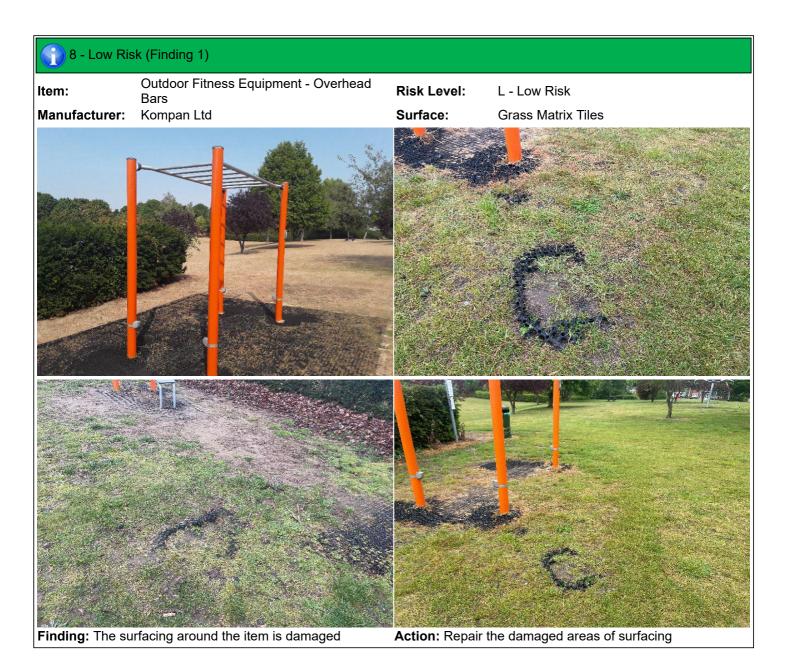

| ð - | LOW | RISK |  |
|-----|-----|------|--|
|     |     |      |  |

| Item:                    | Overhead Bars      |
|--------------------------|--------------------|
| Manufacturer:            | Kompan Ltd         |
| Surface Type:            | Grass Matrix Tiles |
| Item Quantity:           | 1                  |
| Equipment Compliance:    | N/A                |
| Surface Area Compliance: | N/A                |
|                          |                    |
| Total Findings:          | 1                  |
|                          | 1                  |
|                          |                    |
|                          |                    |

## Finding 1

The surfacing around the item is damaged - Repair the damaged areas of surfacing

| Item:                    | Sign    |                                                                                                                                                                                                                                                                                                                                                                                                                                                                                                                                                                                                                                                                                                     |
|--------------------------|---------|-----------------------------------------------------------------------------------------------------------------------------------------------------------------------------------------------------------------------------------------------------------------------------------------------------------------------------------------------------------------------------------------------------------------------------------------------------------------------------------------------------------------------------------------------------------------------------------------------------------------------------------------------------------------------------------------------------|
| Manufacturer:            | Unknown | and the second se |
| Surface Type:            | Grass   |                                                                                                                                                                                                                                                                                                                                                                                                                                                                                                                                                                                                                                                                                                     |
| Item Quantity:           | 1       |                                                                                                                                                                                                                                                                                                                                                                                                                                                                                                                                                                                                                                                                                                     |
| Equipment Compliance:    | N/A     |                                                                                                                                                                                                                                                                                                                                                                                                                                                                                                                                                                                                                                                                                                     |
| Surface Area Compliance: | N/A     |                                                                                                                                                                                                                                                                                                                                                                                                                                                                                                                                                                                                                                                                                                     |
| Total Findings:          | 1       |                                                                                                                                                                                                                                                                                                                                                                                                                                                                                                                                                                                                                                                                                                     |