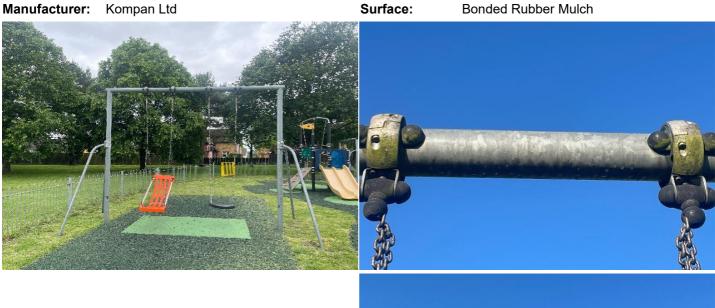

# Finding 1

The item is slightly loose in its foundations - Monitor for any further deterioration and repair as required

| 10 - Low Risk                                             |                                                          |                                                                                           |  |  |
|-----------------------------------------------------------|----------------------------------------------------------|-------------------------------------------------------------------------------------------|--|--|
| Item:                                                     | 1 Bay 2 Seat (Flat)                                      |                                                                                           |  |  |
| Manufacturer:                                             | Kompan Ltd                                               |                                                                                           |  |  |
| Surface Type:                                             | Bonded Rubber Mulch                                      |                                                                                           |  |  |
| Item Quantity: 1                                          |                                                          |                                                                                           |  |  |
| Equipment Compliance:                                     | No                                                       |                                                                                           |  |  |
| Surface Area Compliance:                                  | Yes                                                      |                                                                                           |  |  |
| Total Findings:                                           | 4                                                        |                                                                                           |  |  |
| Finding 1                                                 |                                                          | Finding 2                                                                                 |  |  |
| There is some notable evide any further deterioration and | nce of chain wear - Monitor for<br>replace when 40% worn | There is algae or moss on the surface of the equipment -<br>Clean and treat appropriately |  |  |
| Finding 3                                                 |                                                          | Finding 4                                                                                 |  |  |
| There is/are bolt cap covers item - Replace missing or da |                                                          | Seat is low - Adjust                                                                      |  |  |
|                                                           |                                                          |                                                                                           |  |  |