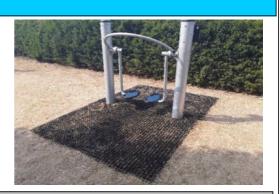

| tem:<br>Manufacturer:    | Misc Springer<br>Kompan Ltd |                         |
|--------------------------|-----------------------------|-------------------------|
| Surface Type:            | Grass Matrix Tiles          | T and the second second |
| Item Quantity:           | 1                           |                         |
| Equipment Compliance:    | N/A                         |                         |
| Surface Area Compliance: | N/A                         |                         |
| Total Findings:          | 1                           |                         |

The paintwork on the spring has been damaged or worn exposing the metal underneath which is rusting - Treat any rusting components and repaint

| 8 - Low Risk                                                 |                              |                                                                                                                                                      |
|--------------------------------------------------------------|------------------------------|------------------------------------------------------------------------------------------------------------------------------------------------------|
| Item:                                                        | Three Way Springer           |                                                                                                                                                      |
| Manufacturer:                                                | Kompan Ltd                   |                                                                                                                                                      |
| Surface Type:                                                | Grass Matrix Tiles           |                                                                                                                                                      |
| Item Quantity:                                               | 1                            |                                                                                                                                                      |
| Equipment Compliance:                                        | N/A                          |                                                                                                                                                      |
| Surface Area Compliance:                                     | N/A                          |                                                                                                                                                      |
| Total Findings:                                              | 4                            |                                                                                                                                                      |
| Finding 1                                                    |                              | Finding 2                                                                                                                                            |
| There is or are fixings missir missing fixings               | ng on the item - Replace all | The paintwork on the spring has been damaged or worn<br>exposing the metal underneath which is rusting - Treat any<br>rusting components and repaint |
| Finding 3                                                    |                              | Finding 4                                                                                                                                            |
| There is some evidence of fi for any further deterioration a |                              | A number of Inaccessiblefixing(s) have worked loose -<br>Secure all loose fixings                                                                    |