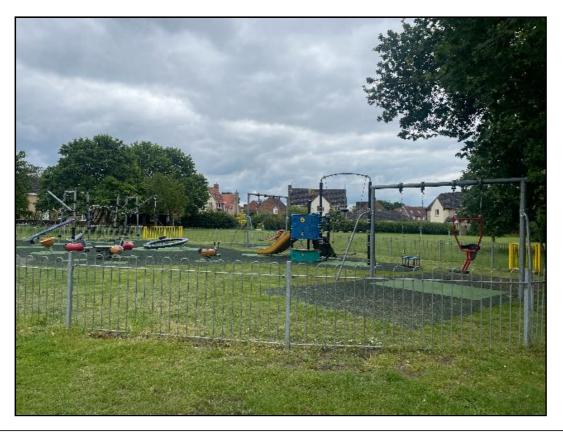

### Location:

The site is located in an area of public open space and is overlooked by a number of properties in the local community. **Disabled Access:** 

Some accessible features; an area that presents difficulties to the majority of people with disabilities but in favourable circumstances and certainly in partnership can be accessed.