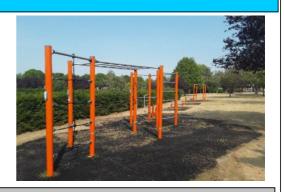

| ð - | LOW | RISK |  |
|-----|-----|------|--|
|     |     |      |  |

| Item:                    | Overhead Bars      |
|--------------------------|--------------------|
| Manufacturer:            | Kompan Ltd         |
| Surface Type:            | Grass Matrix Tiles |
| Item Quantity:           | 1                  |
| Equipment Compliance:    | N/A                |
| Surface Area Compliance: | N/A                |
|                          |                    |
| Total Findings:          | 1                  |
|                          | 1                  |
|                          |                    |
|                          |                    |

## Finding 1

The surfacing around the item is damaged - Repair the damaged areas of surfacing

| Item:                    | Sign    |                                                                                                                                                                                                                                                                                                                                                                                                                                                                                                                                                                                                                                                                                                     |
|--------------------------|---------|-----------------------------------------------------------------------------------------------------------------------------------------------------------------------------------------------------------------------------------------------------------------------------------------------------------------------------------------------------------------------------------------------------------------------------------------------------------------------------------------------------------------------------------------------------------------------------------------------------------------------------------------------------------------------------------------------------|
| Manufacturer:            | Unknown | and the second se |
| Surface Type:            | Grass   |                                                                                                                                                                                                                                                                                                                                                                                                                                                                                                                                                                                                                                                                                                     |
| Item Quantity:           | 1       |                                                                                                                                                                                                                                                                                                                                                                                                                                                                                                                                                                                                                                                                                                     |
| Equipment Compliance:    | N/A     |                                                                                                                                                                                                                                                                                                                                                                                                                                                                                                                                                                                                                                                                                                     |
| Surface Area Compliance: | N/A     |                                                                                                                                                                                                                                                                                                                                                                                                                                                                                                                                                                                                                                                                                                     |
| Total Findings:          | 1       |                                                                                                                                                                                                                                                                                                                                                                                                                                                                                                                                                                                                                                                                                                     |