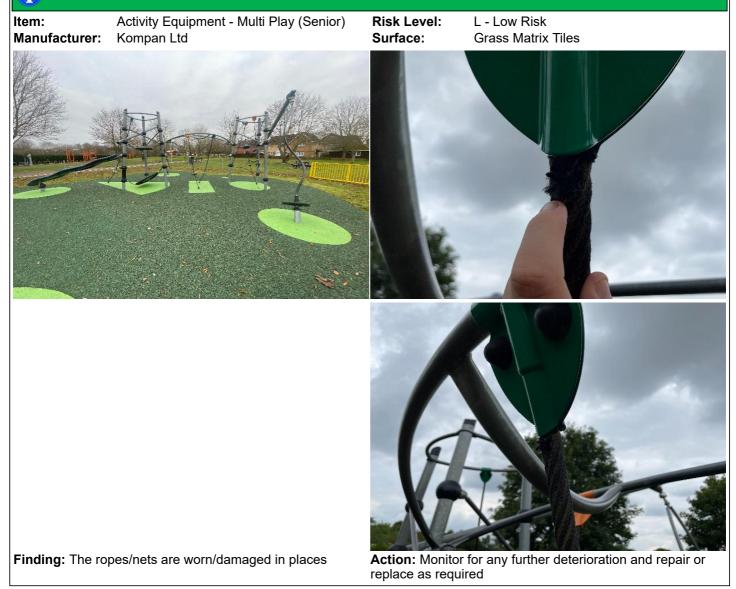

5

| Finding 1                                                                                                | Finding 2                                                                                                           |
|----------------------------------------------------------------------------------------------------------|---------------------------------------------------------------------------------------------------------------------|
| There is/are bolt cap covers missing or damaged on the item - Replace missing or damaged bolt cap covers | The ropes/nets are worn/damaged in places - Monitor for any further deterioration and repair or replace as required |
| Finding 3                                                                                                | Finding 4                                                                                                           |
| There is algae or moss on the surface of the equipment -<br>Clean and treat appropriately                | The item has been damaged - Monitor for any further deterioration and replace as required                           |
| Finding 5                                                                                                | ]                                                                                                                   |
| There is/are bolt cap covers missing or damaged on the item - Replace missing or damaged bolt cap covers |                                                                                                                     |