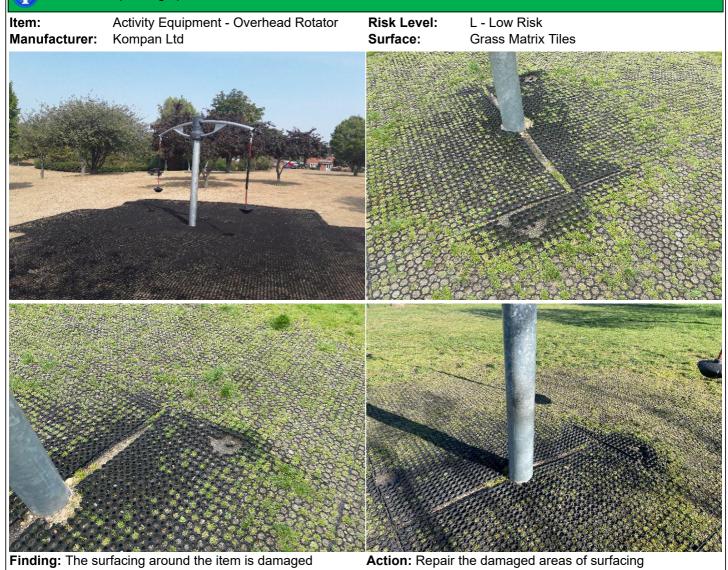

The item is loose in its foundations - Reinstall item to secure

Equipment Compliance:

N/A

Kompan Ltd. Serenity House Shirwell Crescent Furzton Lake Milton Keynes MK4 1GA 01908 201002

| 6 - Low Risk                                                                                                                   |                           |                                                      |
|--------------------------------------------------------------------------------------------------------------------------------|---------------------------|------------------------------------------------------|
| 6 - Low Risk<br>Item:<br>Manufacturer:<br>Surface Type:<br>Item Quantity:<br>Equipment Compliance:<br>Surface Area Compliance: |                           |                                                      |
| Total Findings:<br>Finding 1                                                                                                   | 3                         | Finding 2                                            |
| There is/are bolt cap covers<br>item - Replace 9 missing or 0                                                                  |                           | There is some graffiti present - Remove the graffiti |
| Finding 3                                                                                                                      |                           |                                                      |
| The surface has eroded in se surface                                                                                           | ome areas - Reinstate the |                                                      |
| 8 - Low Risk                                                                                                                   |                           |                                                      |
| Item:                                                                                                                          | Overhead Rotator          |                                                      |
| Manufacturer:                                                                                                                  | Kompan Ltd                | and the second second second                         |
| Surface Type:<br>Item Quantity:                                                                                                | Grass Matrix Tiles<br>1   |                                                      |

| Surface Area Compliance:<br>Total Findings:                                                              | N/A<br>3 |                                                                           |
|----------------------------------------------------------------------------------------------------------|----------|---------------------------------------------------------------------------|
| Finding 1                                                                                                |          | Finding 2                                                                 |
| The surfacing around the item is damaged - Repair the damaged areas of surfacing                         |          | There are gaps opening between the grass mat tiles -<br>Reinstate surface |
| Finding 3                                                                                                |          |                                                                           |
| There is/are bolt cap covers missing or damaged on the item - Replace missing or damaged bolt cap covers |          | -                                                                         |

### 6 - Low Risk (Finding 2)

Item: Manufacture Activity Equipment - Overhead Rotator Kompan I td Risk Level: Surface: L - Low Risk Grass Matrix Tiles

**Finding:** There are gaps opening between the grass mat tiles

Action: Reinstate surface