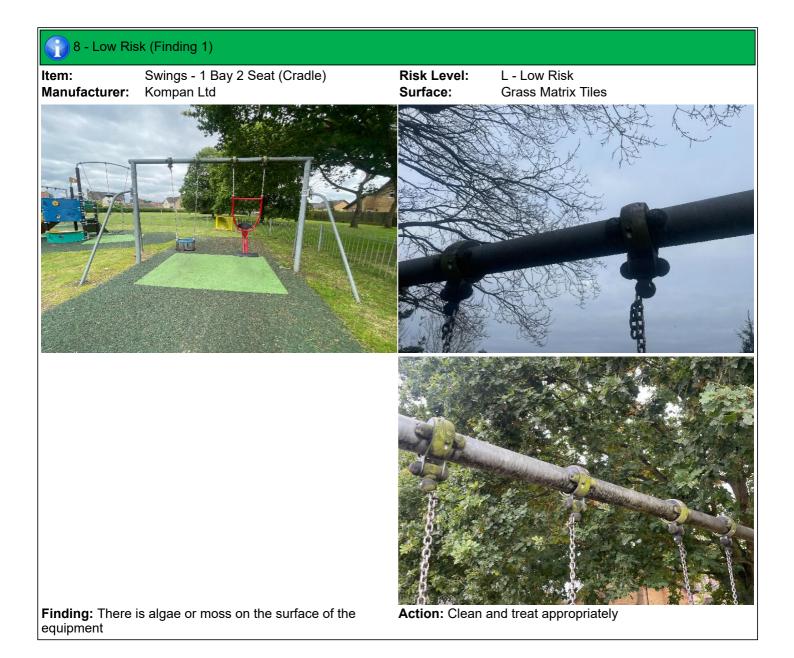

### Finding 1

The paintwork on this item has been damaged or worn exposing the metal underneath which is rusting - Treat any rusting components and repaint

| Item:                                                                                          | Fence - Bow Top                                   |                                                                                                                                                                                                                                                                                                                                                                                                                                                                                                                                                                                                                                                                                                                                                                                                                                                                                                                                                                                                                                                                                                                                                                                                                                                                                                                                                                                                                                                                                                                                                                                                                                                                                                                                                                                                                                                                                                                                                                                                                                                                                                                                |
|------------------------------------------------------------------------------------------------|---------------------------------------------------|--------------------------------------------------------------------------------------------------------------------------------------------------------------------------------------------------------------------------------------------------------------------------------------------------------------------------------------------------------------------------------------------------------------------------------------------------------------------------------------------------------------------------------------------------------------------------------------------------------------------------------------------------------------------------------------------------------------------------------------------------------------------------------------------------------------------------------------------------------------------------------------------------------------------------------------------------------------------------------------------------------------------------------------------------------------------------------------------------------------------------------------------------------------------------------------------------------------------------------------------------------------------------------------------------------------------------------------------------------------------------------------------------------------------------------------------------------------------------------------------------------------------------------------------------------------------------------------------------------------------------------------------------------------------------------------------------------------------------------------------------------------------------------------------------------------------------------------------------------------------------------------------------------------------------------------------------------------------------------------------------------------------------------------------------------------------------------------------------------------------------------|
| Manufacturer:                                                                                  | I.A.E. Fencing                                    |                                                                                                                                                                                                                                                                                                                                                                                                                                                                                                                                                                                                                                                                                                                                                                                                                                                                                                                                                                                                                                                                                                                                                                                                                                                                                                                                                                                                                                                                                                                                                                                                                                                                                                                                                                                                                                                                                                                                                                                                                                                                                                                                |
| Surface Type:                                                                                  | Grass                                             |                                                                                                                                                                                                                                                                                                                                                                                                                                                                                                                                                                                                                                                                                                                                                                                                                                                                                                                                                                                                                                                                                                                                                                                                                                                                                                                                                                                                                                                                                                                                                                                                                                                                                                                                                                                                                                                                                                                                                                                                                                                                                                                                |
| Item Quantity:                                                                                 | 1                                                 | a series and a series of the s |
| Equipment Compliance:                                                                          | N/A                                               | Contraction of the second seco |
| Surface Area Compliance:<br>Total Findings:                                                    | N/A<br>3                                          |                                                                                                                                                                                                                                                                                                                                                                                                                                                                                                                                                                                                                                                                                                                                                                                                                                                                                                                                                                                                                                                                                                                                                                                                                                                                                                                                                                                                                                                                                                                                                                                                                                                                                                                                                                                                                                                                                                                                                                                                                                                                                                                                |
| Finding 1                                                                                      |                                                   | Finding 2                                                                                                                                                                                                                                                                                                                                                                                                                                                                                                                                                                                                                                                                                                                                                                                                                                                                                                                                                                                                                                                                                                                                                                                                                                                                                                                                                                                                                                                                                                                                                                                                                                                                                                                                                                                                                                                                                                                                                                                                                                                                                                                      |
| The paintwork on this item he<br>exposing the metal undernear<br>rusting components and repart | ath which is rusting - Treat any                  | There is or are fixings missing on the item - Replace 2 missing fixings                                                                                                                                                                                                                                                                                                                                                                                                                                                                                                                                                                                                                                                                                                                                                                                                                                                                                                                                                                                                                                                                                                                                                                                                                                                                                                                                                                                                                                                                                                                                                                                                                                                                                                                                                                                                                                                                                                                                                                                                                                                        |
| Finding 3                                                                                      |                                                   | ]                                                                                                                                                                                                                                                                                                                                                                                                                                                                                                                                                                                                                                                                                                                                                                                                                                                                                                                                                                                                                                                                                                                                                                                                                                                                                                                                                                                                                                                                                                                                                                                                                                                                                                                                                                                                                                                                                                                                                                                                                                                                                                                              |
|                                                                                                | ind the fence - Monitor for any<br>et as required | -                                                                                                                                                                                                                                                                                                                                                                                                                                                                                                                                                                                                                                                                                                                                                                                                                                                                                                                                                                                                                                                                                                                                                                                                                                                                                                                                                                                                                                                                                                                                                                                                                                                                                                                                                                                                                                                                                                                                                                                                                                                                                                                              |
|                                                                                                |                                                   |                                                                                                                                                                                                                                                                                                                                                                                                                                                                                                                                                                                                                                                                                                                                                                                                                                                                                                                                                                                                                                                                                                                                                                                                                                                                                                                                                                                                                                                                                                                                                                                                                                                                                                                                                                                                                                                                                                                                                                                                                                                                                                                                |
|                                                                                                |                                                   |                                                                                                                                                                                                                                                                                                                                                                                                                                                                                                                                                                                                                                                                                                                                                                                                                                                                                                                                                                                                                                                                                                                                                                                                                                                                                                                                                                                                                                                                                                                                                                                                                                                                                                                                                                                                                                                                                                                                                                                                                                                                                                                                |
| 6 - Low Risk                                                                                   |                                                   |                                                                                                                                                                                                                                                                                                                                                                                                                                                                                                                                                                                                                                                                                                                                                                                                                                                                                                                                                                                                                                                                                                                                                                                                                                                                                                                                                                                                                                                                                                                                                                                                                                                                                                                                                                                                                                                                                                                                                                                                                                                                                                                                |
| Item:<br>Manufacturer:                                                                         | Bench<br>Not Identified                           |                                                                                                                                                                                                                                                                                                                                                                                                                                                                                                                                                                                                                                                                                                                                                                                                                                                                                                                                                                                                                                                                                                                                                                                                                                                                                                                                                                                                                                                                                                                                                                                                                                                                                                                                                                                                                                                                                                                                                                                                                                                                                                                                |