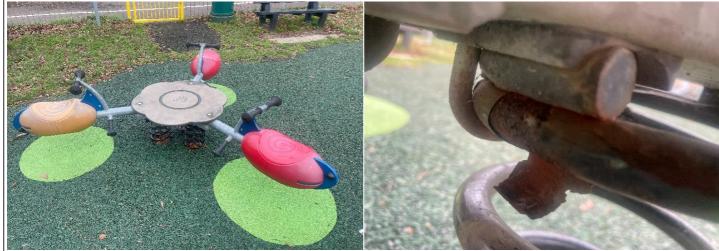

The paintwork on the spring has been damaged or worn exposing the metal underneath which is rusting - Treat any rusting components and repaint

| 8 - Low Risk                                                 |                              |                                                                                                                                                      |
|--------------------------------------------------------------|------------------------------|------------------------------------------------------------------------------------------------------------------------------------------------------|
| Item:                                                        | Three Way Springer           |                                                                                                                                                      |
| Manufacturer:                                                | Kompan Ltd                   |                                                                                                                                                      |
| Surface Type:                                                | Grass Matrix Tiles           |                                                                                                                                                      |
| Item Quantity:                                               | 1                            |                                                                                                                                                      |
| Equipment Compliance:                                        | N/A                          |                                                                                                                                                      |
| Surface Area Compliance:                                     | N/A                          |                                                                                                                                                      |
| Total Findings:                                              | 4                            |                                                                                                                                                      |
| Finding 1                                                    |                              | Finding 2                                                                                                                                            |
| There is or are fixings missir missing fixings               | ng on the item - Replace all | The paintwork on the spring has been damaged or worn<br>exposing the metal underneath which is rusting - Treat any<br>rusting components and repaint |
| Finding 3                                                    |                              | Finding 4                                                                                                                                            |
| There is some evidence of fi for any further deterioration a |                              | A number of Inaccessiblefixing(s) have worked loose -<br>Secure all loose fixings                                                                    |