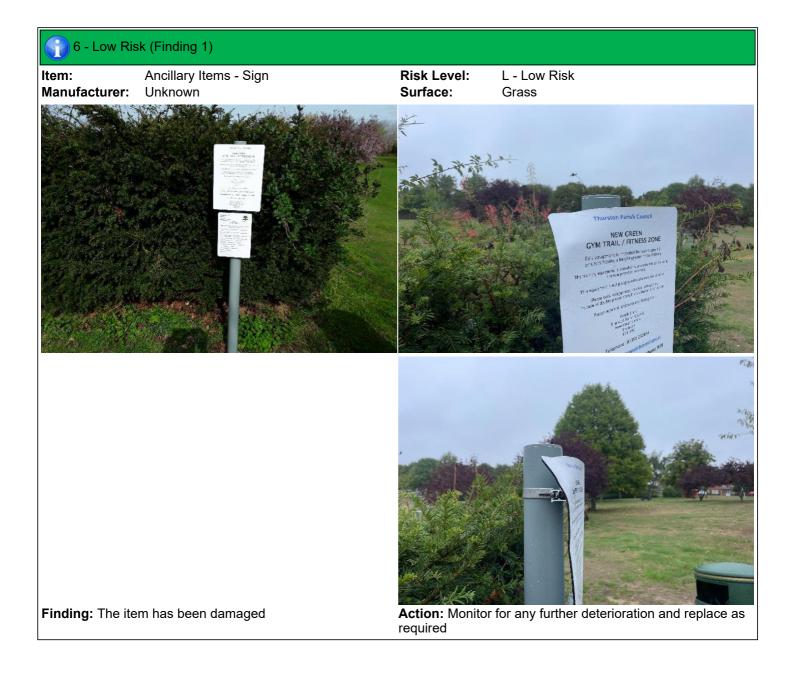

# 6 - Low Risk (Finding 1) -Fences - Fence - Bow Top **Risk Level:** L - Low Risk Item: Surface: Manufacturer: I.A.E. Fencing Grass Finding: The paintwork on this item has been damaged or Action: Treat any rusting components and repaint worn exposing the metal underneath which is rusting 8 - Low Risk (Finding 2) Item: Fences - Fence - Bow Top **Risk Level:** L - Low Risk Manufacturer: I.A.E. Fencing Surface: Grass

Finding: There is or are fixings missing on the item

Action: Replace 2 missing fixings

required