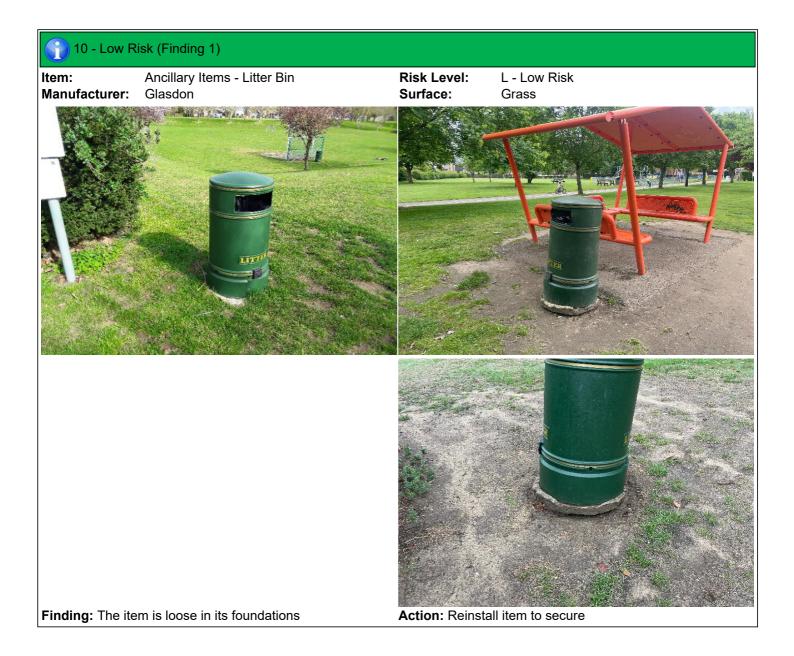

The item has been damaged - Monitor for any further deterioration and replace as required

| 10 - Low Risk<br>Item:   | Litter Bin |  |
|--------------------------|------------|--|
| Manufacturer:            | Glasdon    |  |
| Surface Type:            | Grass      |  |
| Item Quantity:           | 1          |  |
| Equipment Compliance:    | N/A        |  |
| Surface Area Compliance: | N/A        |  |
| Total Findings:          | 1          |  |
| Finding 1                |            |  |

The item is loose in its foundations - Reinstall item to secure

Equipment Compliance:

N/A

Kompan Ltd. Serenity House Shirwell Crescent Furzton Lake Milton Keynes MK4 1GA 01908 201002

| 6 - Low Risk                                                                                                                   |                           |                                                      |
|--------------------------------------------------------------------------------------------------------------------------------|---------------------------|------------------------------------------------------|
| 6 - Low Risk<br>Item:<br>Manufacturer:<br>Surface Type:<br>Item Quantity:<br>Equipment Compliance:<br>Surface Area Compliance: |                           |                                                      |
| Total Findings:<br>Finding 1                                                                                                   | 3                         | Finding 2                                            |
| There is/are bolt cap covers<br>item - Replace 9 missing or 0                                                                  |                           | There is some graffiti present - Remove the graffiti |
| Finding 3                                                                                                                      |                           |                                                      |
| The surface has eroded in se surface                                                                                           | ome areas - Reinstate the |                                                      |
| 8 - Low Risk                                                                                                                   |                           |                                                      |
| Item:                                                                                                                          | Overhead Rotator          |                                                      |
| Manufacturer:                                                                                                                  | Kompan Ltd                | and the second second second                         |
| Surface Type:<br>Item Quantity:                                                                                                | Grass Matrix Tiles<br>1   |                                                      |