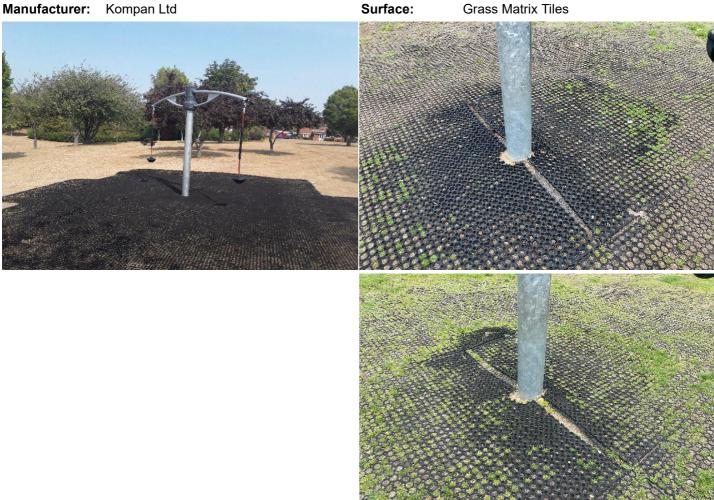

The item is loose in its foundations - Reinstall item to secure

Equipment Compliance:

N/A

Kompan Ltd. Serenity House Shirwell Crescent Furzton Lake Milton Keynes MK4 1GA 01908 201002

| 6 - Low Risk                                                                                                                   |                           |                                                      |
|--------------------------------------------------------------------------------------------------------------------------------|---------------------------|------------------------------------------------------|
| 6 - Low Risk<br>Item:<br>Manufacturer:<br>Surface Type:<br>Item Quantity:<br>Equipment Compliance:<br>Surface Area Compliance: |                           |                                                      |
| Total Findings:<br>Finding 1                                                                                                   | 3                         | Finding 2                                            |
| There is/are bolt cap covers<br>item - Replace 9 missing or 0                                                                  |                           | There is some graffiti present - Remove the graffiti |
| Finding 3                                                                                                                      |                           |                                                      |
| The surface has eroded in se surface                                                                                           | ome areas - Reinstate the |                                                      |
| 8 - Low Risk                                                                                                                   |                           |                                                      |
| Item:                                                                                                                          | Overhead Rotator          |                                                      |
| Manufacturer:                                                                                                                  | Kompan Ltd                | and the second second second                         |
| Surface Type:<br>Item Quantity:                                                                                                | Grass Matrix Tiles<br>1   |                                                      |

| Surface Area Compliance:<br>Total Findings:                                                              | N/A<br>3 |                                                                           |
|----------------------------------------------------------------------------------------------------------|----------|---------------------------------------------------------------------------|
| Finding 1                                                                                                |          | Finding 2                                                                 |
| The surfacing around the item is damaged - Repair the damaged areas of surfacing                         |          | There are gaps opening between the grass mat tiles -<br>Reinstate surface |
| Finding 3                                                                                                |          |                                                                           |
| There is/are bolt cap covers missing or damaged on the item - Replace missing or damaged bolt cap covers |          | -                                                                         |

### 6 - Low Risk (Finding 2)

Item: Manufacture Activity Equipment - Overhead Rotator Kompan I td Risk Level: Surface: L - Low Risk Grass Matrix Tiles

**Finding:** There are gaps opening between the grass mat tiles

Action: Reinstate surface