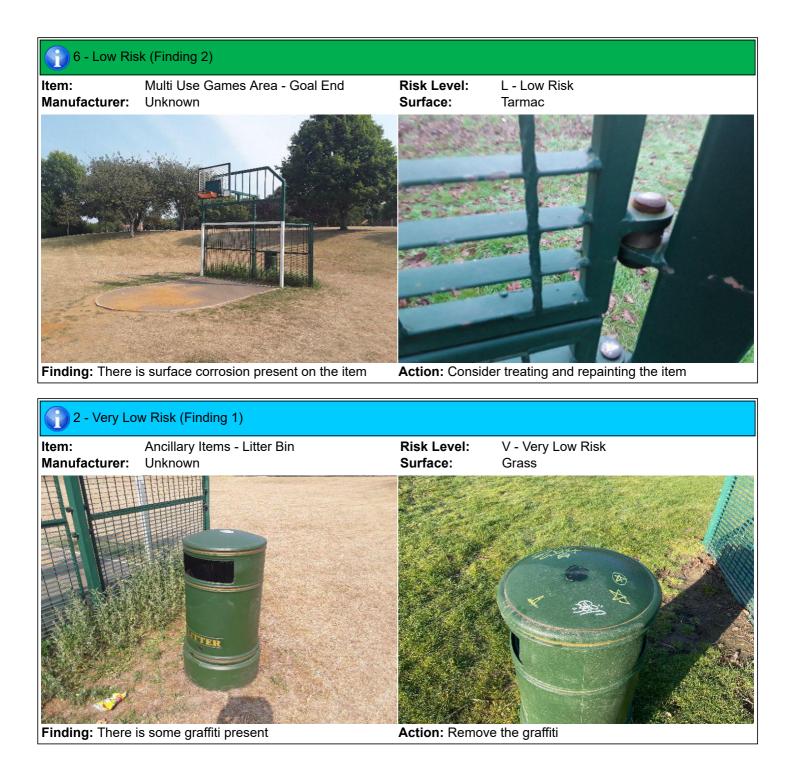

The item is loose in its foundations - Reinstall item to secure

Equipment Compliance:

N/A

Kompan Ltd. Serenity House Shirwell Crescent Furzton Lake Milton Keynes MK4 1GA 01908 201002

| 6 - Low Risk                                                                                                                   |                           |                                                      |
|--------------------------------------------------------------------------------------------------------------------------------|---------------------------|------------------------------------------------------|
| 6 - Low Risk<br>Item:<br>Manufacturer:<br>Surface Type:<br>Item Quantity:<br>Equipment Compliance:<br>Surface Area Compliance: |                           |                                                      |
| Total Findings:<br>Finding 1                                                                                                   | 3                         | Finding 2                                            |
| There is/are bolt cap covers<br>item - Replace 9 missing or 0                                                                  |                           | There is some graffiti present - Remove the graffiti |
| Finding 3                                                                                                                      |                           |                                                      |
| The surface has eroded in se surface                                                                                           | ome areas - Reinstate the |                                                      |
| 8 - Low Risk                                                                                                                   |                           |                                                      |
| Item:                                                                                                                          | Overhead Rotator          |                                                      |
| Manufacturer:                                                                                                                  | Kompan Ltd                | and the second second second                         |
| Surface Type:<br>Item Quantity:                                                                                                | Grass Matrix Tiles<br>1   |                                                      |

| Item:                    | Litter Bin |  |
|--------------------------|------------|--|
| Manufacturer:            | Unknown    |  |
| Surface Type:            | Grass      |  |
| Item Quantity:           | 1          |  |
| Equipment Compliance:    | N/A        |  |
| Surface Area Compliance: | N/A        |  |
| Total Findings:          | 1          |  |

There is some graffiti present - Remove the graffiti