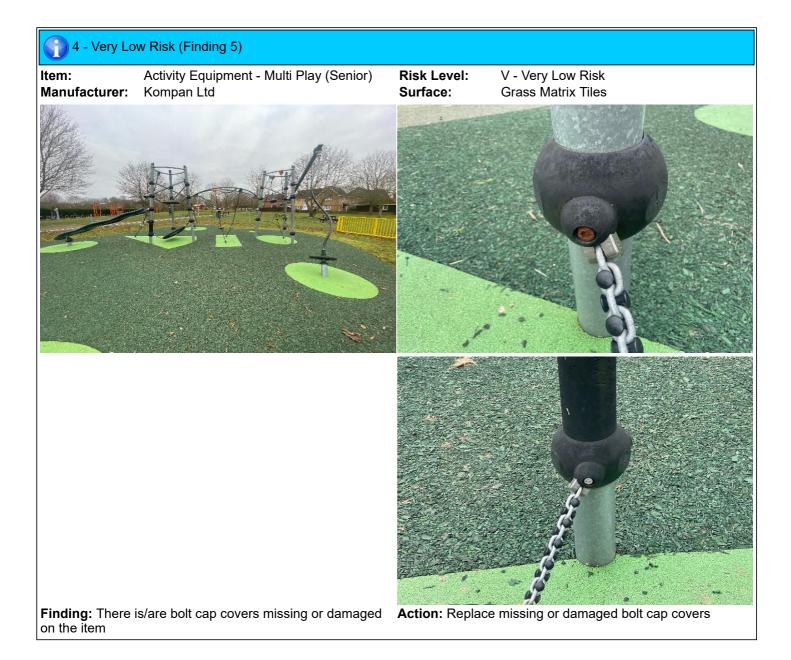

# 6 - Low Risk (Finding 4) 4 Activity Equipment - Multi Play (Senior) **Risk Level:** L - Low Risk Item: Manufacturer: Kompan Ltd Surface: **Grass Matrix Tiles** Finding: The item has been damaged Action: Monitor for any further deterioration and replace as required

#### 4 - Very Low Risk (Finding 3)

ltem: Manufacturer: Activity Equipment - Overhead Rotator Kompan Ltd Risk Level: Surface: V - Very Low Risk Grass Matrix Tiles

**Finding:** There is/are bolt cap covers missing or damaged on the item

Action: Replace missing or damaged bolt cap covers

Action: Repair the damaged areas of surfacing