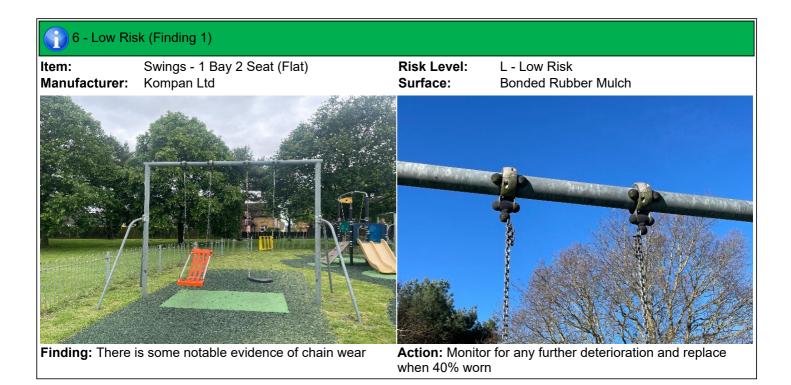

# Finding 1

The item is slightly loose in its foundations - Monitor for any further deterioration and repair as required

| 10 - Low Risk                                             |                                                          |                                                                                           |  |  |
|-----------------------------------------------------------|----------------------------------------------------------|-------------------------------------------------------------------------------------------|--|--|
| Item:                                                     | 1 Bay 2 Seat (Flat)                                      |                                                                                           |  |  |
| Manufacturer:                                             | Kompan Ltd                                               |                                                                                           |  |  |
| Surface Type:                                             | Bonded Rubber Mulch                                      |                                                                                           |  |  |
| Item Quantity: 1                                          |                                                          |                                                                                           |  |  |
| Equipment Compliance:                                     | No                                                       |                                                                                           |  |  |
| Surface Area Compliance:                                  | Yes                                                      |                                                                                           |  |  |
| Total Findings:                                           | 4                                                        |                                                                                           |  |  |
| Finding 1                                                 |                                                          | Finding 2                                                                                 |  |  |
| There is some notable evide any further deterioration and | nce of chain wear - Monitor for<br>replace when 40% worn | There is algae or moss on the surface of the equipment -<br>Clean and treat appropriately |  |  |
| Finding 3                                                 |                                                          | Finding 4                                                                                 |  |  |
| There is/are bolt cap covers item - Replace missing or da |                                                          | Seat is low - Adjust                                                                      |  |  |
|                                                           |                                                          |                                                                                           |  |  |