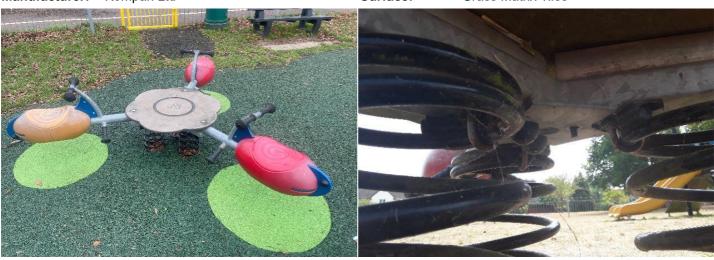

The paintwork on the spring has been damaged or worn exposing the metal underneath which is rusting - Treat any rusting components and repaint

| 8 - Low Risk                                                 |                              |                                                                                                                                                      |
|--------------------------------------------------------------|------------------------------|------------------------------------------------------------------------------------------------------------------------------------------------------|
| Item:                                                        | Three Way Springer           |                                                                                                                                                      |
| Manufacturer:                                                | Kompan Ltd                   |                                                                                                                                                      |
| Surface Type:                                                | Grass Matrix Tiles           |                                                                                                                                                      |
| Item Quantity:                                               | 1                            |                                                                                                                                                      |
| Equipment Compliance:                                        | N/A                          |                                                                                                                                                      |
| Surface Area Compliance:                                     | N/A                          |                                                                                                                                                      |
| Total Findings:                                              | 4                            |                                                                                                                                                      |
| Finding 1                                                    |                              | Finding 2                                                                                                                                            |
| There is or are fixings missir missing fixings               | ng on the item - Replace all | The paintwork on the spring has been damaged or worn<br>exposing the metal underneath which is rusting - Treat any<br>rusting components and repaint |
| Finding 3                                                    |                              | Finding 4                                                                                                                                            |
| There is some evidence of fi for any further deterioration a |                              | A number of Inaccessiblefixing(s) have worked loose -<br>Secure all loose fixings                                                                    |