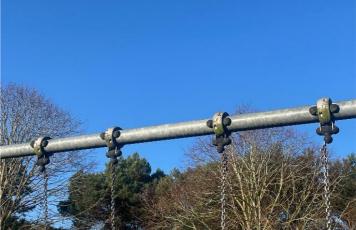

# Finding 1

The item is slightly loose in its foundations - Monitor for any further deterioration and repair as required

| 10 - Low Risk                                             |                                                          |                                                                                           |  |  |
|-----------------------------------------------------------|----------------------------------------------------------|-------------------------------------------------------------------------------------------|--|--|
| Item:                                                     | 1 Bay 2 Seat (Flat)                                      |                                                                                           |  |  |
| Manufacturer:                                             | Kompan Ltd                                               |                                                                                           |  |  |
| Surface Type:                                             | Bonded Rubber Mulch                                      |                                                                                           |  |  |
| Item Quantity: 1                                          |                                                          |                                                                                           |  |  |
| Equipment Compliance:                                     | No                                                       |                                                                                           |  |  |
| Surface Area Compliance:                                  | Yes                                                      |                                                                                           |  |  |
| Total Findings:                                           | 4                                                        |                                                                                           |  |  |
| Finding 1                                                 |                                                          | Finding 2                                                                                 |  |  |
| There is some notable evide any further deterioration and | nce of chain wear - Monitor for<br>replace when 40% worn | There is algae or moss on the surface of the equipment -<br>Clean and treat appropriately |  |  |
| Finding 3                                                 |                                                          | Finding 4                                                                                 |  |  |
| There is/are bolt cap covers item - Replace missing or da |                                                          | Seat is low - Adjust                                                                      |  |  |
|                                                           |                                                          |                                                                                           |  |  |