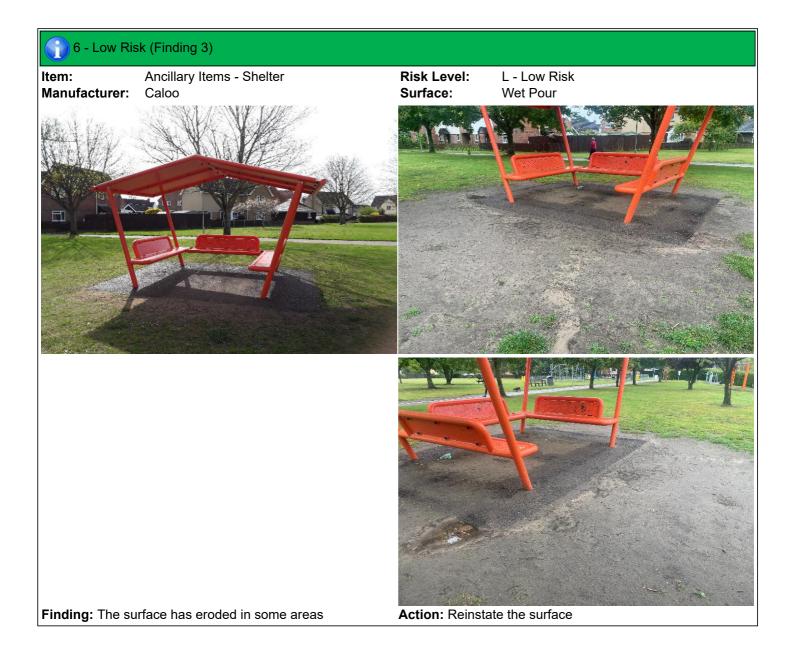

The item is loose in its foundations - Reinstall item to secure

Equipment Compliance:

N/A

Kompan Ltd. Serenity House Shirwell Crescent Furzton Lake Milton Keynes MK4 1GA 01908 201002

| 6 - Low Risk                                                                                                                   |                           |                                                      |
|--------------------------------------------------------------------------------------------------------------------------------|---------------------------|------------------------------------------------------|
| 6 - Low Risk<br>Item:<br>Manufacturer:<br>Surface Type:<br>Item Quantity:<br>Equipment Compliance:<br>Surface Area Compliance: |                           |                                                      |
| Total Findings:<br>Finding 1                                                                                                   | 3                         | Finding 2                                            |
| There is/are bolt cap covers<br>item - Replace 9 missing or 0                                                                  |                           | There is some graffiti present - Remove the graffiti |
| Finding 3                                                                                                                      |                           |                                                      |
| The surface has eroded in se surface                                                                                           | ome areas - Reinstate the |                                                      |
| 8 - Low Risk                                                                                                                   |                           |                                                      |
| Item:                                                                                                                          | Overhead Rotator          |                                                      |
| Manufacturer:                                                                                                                  | Kompan Ltd                | and the second second second                         |
| Surface Type:<br>Item Quantity:                                                                                                | Grass Matrix Tiles<br>1   |                                                      |

| Surface Area Compliance:<br>Total Findings:                                                              | N/A<br>3 |                                                                           |
|----------------------------------------------------------------------------------------------------------|----------|---------------------------------------------------------------------------|
| Finding 1                                                                                                |          | Finding 2                                                                 |
| The surfacing around the item is damaged - Repair the damaged areas of surfacing                         |          | There are gaps opening between the grass mat tiles -<br>Reinstate surface |
| Finding 3                                                                                                |          |                                                                           |
| There is/are bolt cap covers missing or damaged on the item - Replace missing or damaged bolt cap covers |          | -                                                                         |