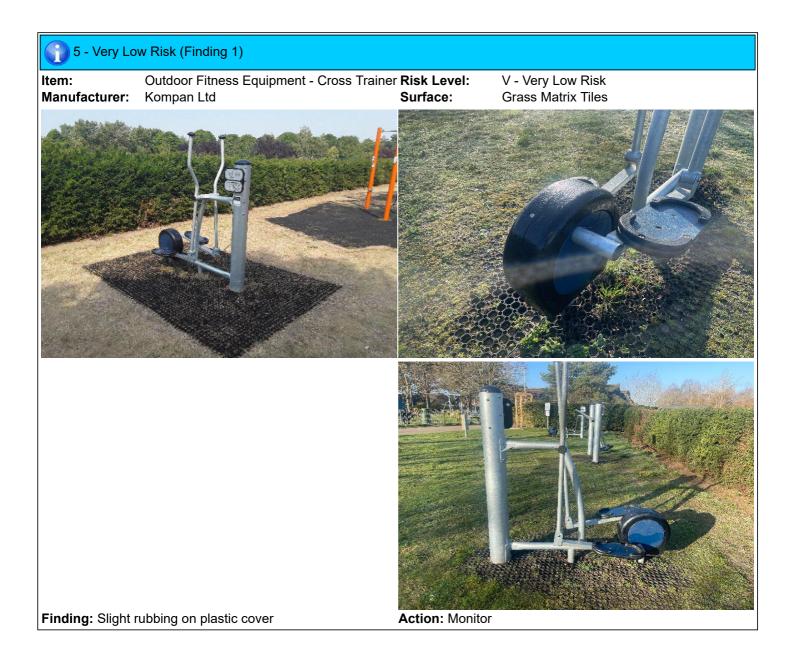

## 5 - Very Low Risk

| Item:                    | Cross Trainer      |  |
|--------------------------|--------------------|--|
| Manufacturer:            | Kompan Ltd         |  |
| Surface Type:            | Grass Matrix Tiles |  |
| Item Quantity:           | 1                  |  |
| Equipment Compliance:    | N/A                |  |
| Surface Area Compliance: | N/A                |  |
| Total Findings:          | 1                  |  |
| Finding 1                |                    |  |

Slight rubbing on plastic cover - Monitor