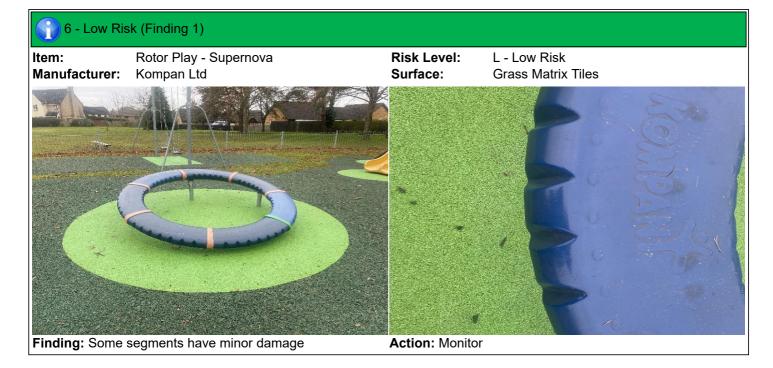

### 6 - Low Risk

| Item:                    | Supernova          |                       |
|--------------------------|--------------------|-----------------------|
| Manufacturer:            | Kompan Ltd         |                       |
| Surface Type:            | Grass Matrix Tiles |                       |
| Item Quantity:           | 1                  | and the second second |
| Equipment Compliance:    | N/A                | and the               |
| Surface Area Compliance: | N/A                |                       |
| _                        |                    |                       |
| Total Findings           | 4                  |                       |
| Total Findings:          | I                  |                       |
|                          |                    |                       |

### Finding 1

Some segments have minor damage - Monitor