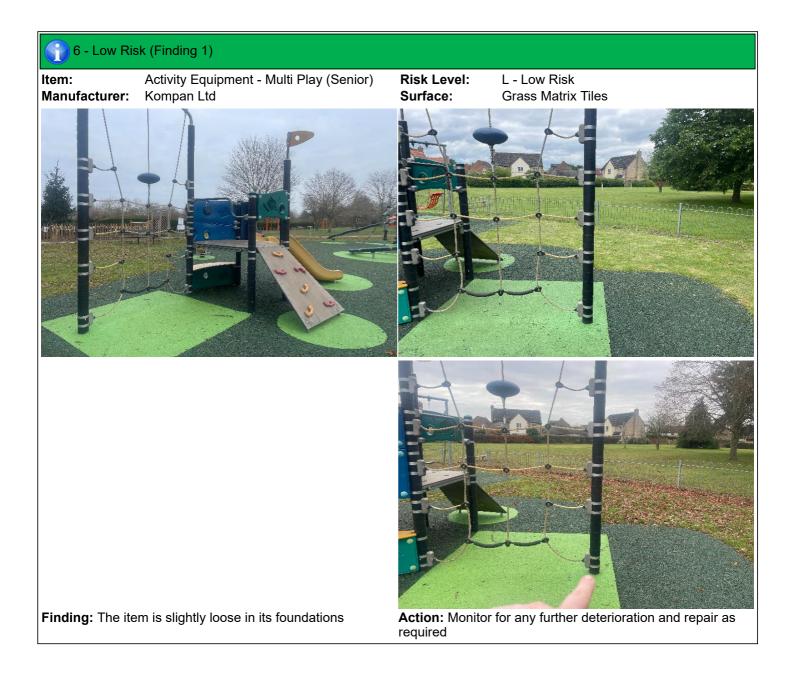

| Surface Type:            | Grass Matrix Tiles |
|--------------------------|--------------------|
| Item Quantity:           | 1                  |
| Equipment Compliance:    | N/A                |
| Surface Area Compliance: | N/A                |
|                          |                    |
| Total Findings:          | 1                  |
| rotar i mulligs.         | I                  |
|                          |                    |

# Finding 1

The item is slightly loose in its foundations - Monitor for any further deterioration and repair as required

| 10 - Low Risk                                             |                                                          |                                                                                           |  |  |
|-----------------------------------------------------------|----------------------------------------------------------|-------------------------------------------------------------------------------------------|--|--|
| Item:                                                     | 1 Bay 2 Seat (Flat)                                      |                                                                                           |  |  |
| Manufacturer:                                             | Kompan Ltd                                               |                                                                                           |  |  |
| Surface Type:                                             | Bonded Rubber Mulch                                      |                                                                                           |  |  |
| Item Quantity: 1                                          |                                                          |                                                                                           |  |  |
| Equipment Compliance:                                     | No                                                       |                                                                                           |  |  |
| Surface Area Compliance:                                  | Yes                                                      |                                                                                           |  |  |
| Total Findings:                                           | 4                                                        |                                                                                           |  |  |
| Finding 1                                                 |                                                          | Finding 2                                                                                 |  |  |
| There is some notable evide any further deterioration and | nce of chain wear - Monitor for<br>replace when 40% worn | There is algae or moss on the surface of the equipment -<br>Clean and treat appropriately |  |  |
| Finding 3                                                 |                                                          | Finding 4                                                                                 |  |  |
| There is/are bolt cap covers item - Replace missing or da |                                                          | Seat is low - Adjust                                                                      |  |  |
|                                                           |                                                          |                                                                                           |  |  |