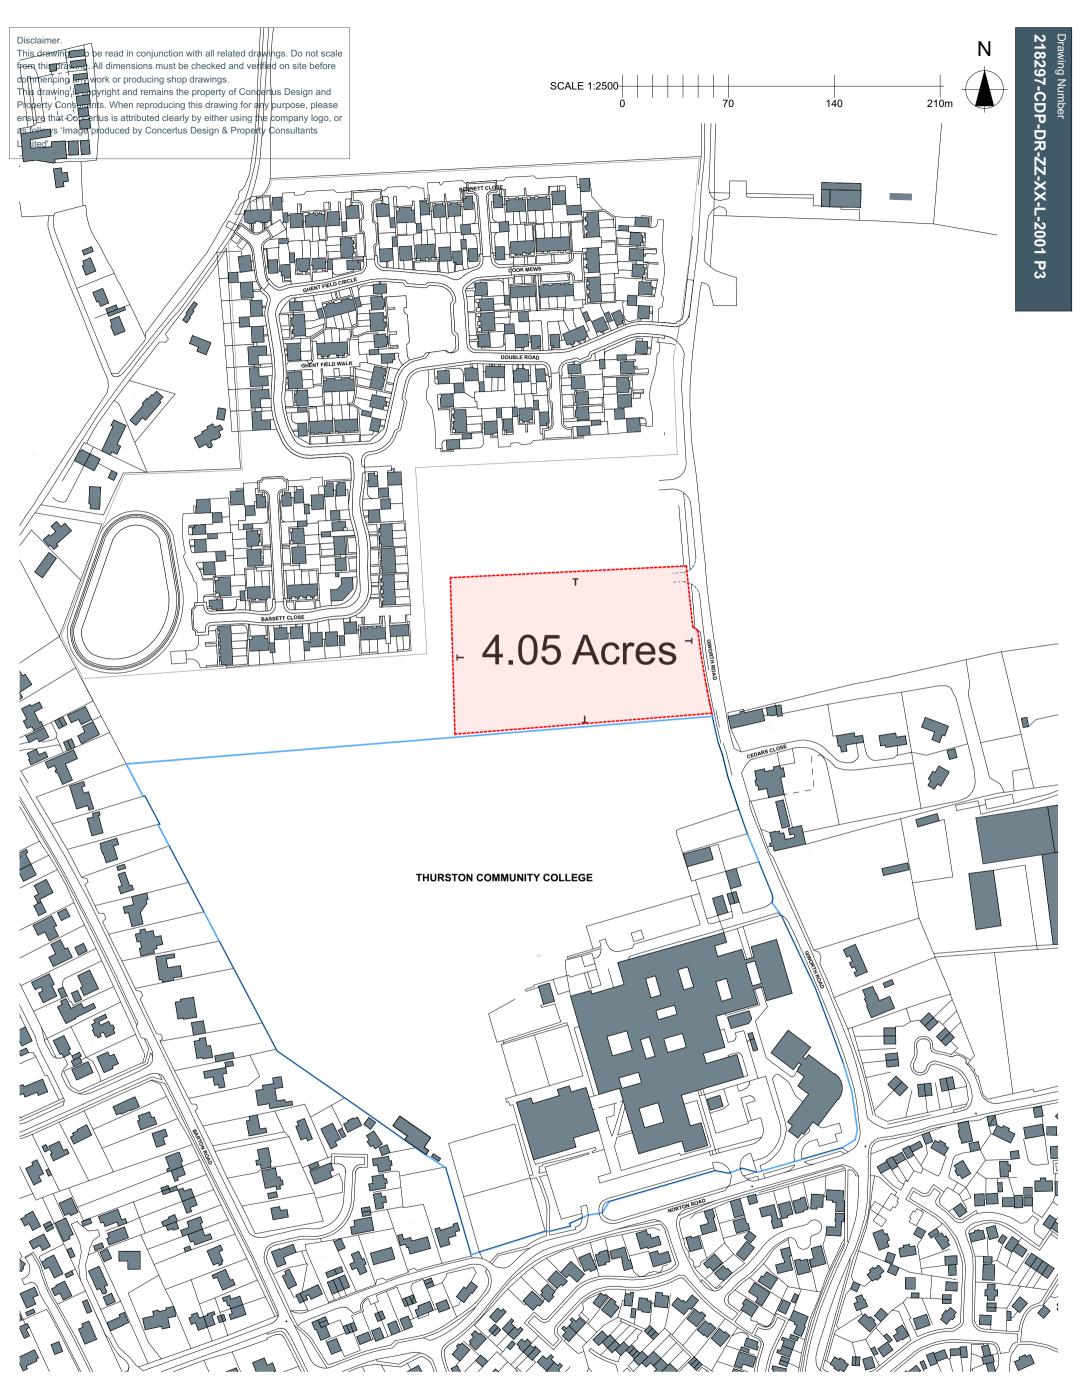

|                                             | Project<br>Additional Sports Facilities                                                                                                    | Project Number<br>218297 | Scales<br>1:2500 | REV | DATE     | BY | DESCRIPTION                           | СНКД |
|---------------------------------------------|--------------------------------------------------------------------------------------------------------------------------------------------|--------------------------|------------------|-----|----------|----|---------------------------------------|------|
|                                             | Ixworth Road                                                                                                                               |                          | At A3 Size       | P1  | 03.12.19 |    | First Issue                           | JB   |
|                                             | Thurston                                                                                                                                   |                          | Drawn            | P2  | 19.10.23 |    | Location plan updated                 | JAB  |
|                                             | marston                                                                                                                                    |                          | сн 🗲 🕥           | P3  | 22.05.24 | JB | Location plan updated as per comments | JAB  |
| Concertus                                   | Drawing Title                                                                                                                              | LEAD DESIGNER            | Chkd A           |     |          |    |                                       |      |
| SIGN & PROPERTY CONSULTANTS                 | Location Plan                                                                                                                              | James Bailey             | JB               |     |          |    |                                       |      |
| 2 Friars Bridge Road -<br>Ipswich - IP1 1RR | Drawing Number<br><b>218297-CDP-DR-ZZ-XX-L-2001 P3</b><br>Project Code - Originator - Volume/System - Level/Location -Type - Role - Number |                          | Dec '19          |     |          |    |                                       |      |