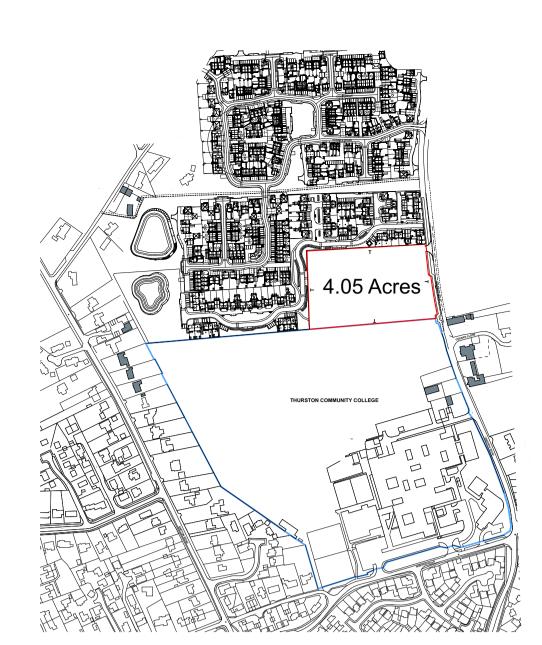

## **LOCATION PLAN 1:5000**

Thurston Community College Playing Field

Existing Tree Belt Retained

Proposed College Playing Field

(Educational Use)

Raised pedestrian and cycle table to be installed across existing bellmouth

Persimmon Development Planning
Application Ref:4963/16

Vehicular entrance agreed as part of

Footway works agreed as part of -Persimmon Development Planning Application

Boundary Fence to be positioned 1 metre back from pedestrian footpath

Proposed pedestrian access gate into site from cycle and footway

218297-CDP-DR-ZZ-XX-L-2002 P25

1800mm high Weldmesh Perimeter Fencing

Proposed Site Boundary

Persimmon Homes Footpath

commencing any work or producing shop drawings.

email: james.bailey@concertus.co.uk

Thurston Community College site boundary

Proposed Asphalt Surface - Vehicular

Proposed Asphalt Surface - Pedestrian

This drawing is to be read in conjunction with all related drawings. Do not scale from this drawing. All dimensions must be checked and verified on site before