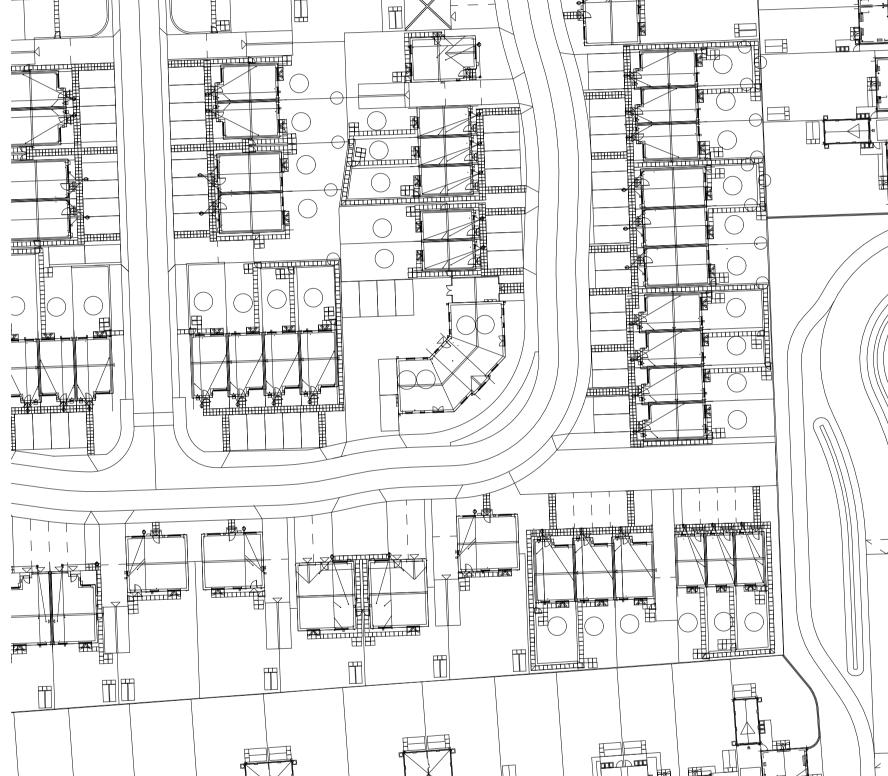

Persimmon Development Planning
Application Ref:4963/16

Vehicular entrance agreed as part of

Footway works agreed as part of -Persimmon Development Planning Application

Boundary Fence to be positioned 1 metre back from pedestrian footpath

Proposed pedestrian access gate into site from cycle and footway

218297-CDP-DR-ZZ-XX-L-2002 P25

1800mm high Weldmesh Perimeter Fencing

Proposed Site Boundary

Persimmon Homes Footpath

commencing any work or producing shop drawings.