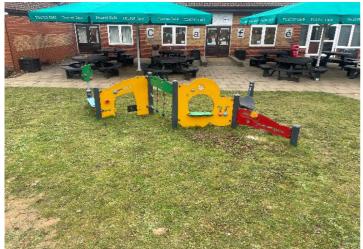

# Thurst Coffee Shop Playground

Inspection Ref: 2557393 Site Ref: 105133

Operational Inspection - 6-December-2024 - 08:39 Inspector Dan Carr

Risk Assessment: 5 Very Low Risk

Kompan Ltd. Serenity House Shirwell Crescent Furzton Lake Milton Keynes MK4 1GA 01908 201002

### 5 - Very Low Risk

Item:Multi Play (Junior)Manufacturer:Kompan LtdSurface Type:Grass Matrix Tiles

Item Quantity:1Equipment Compliance:N/ASurface Area Compliance:N/A

Total Findings: 1

### 4 - Very Low Risk

Item:Activity TrailManufacturer:Kompan LtdSurface Type:GrassItem Quantity:1Equipment Compliance:N/ASurface Area Compliance:N/A

Total Findings: 1

# 🎧 5 - Very Low Risk

Item: Site General Manufacturer: Not Identified

**Surface Type:** Grass **Item Quantity:** 1 **Equipment Compliance:** N/A Surface Area Compliance: N/A

Total Findings: 1