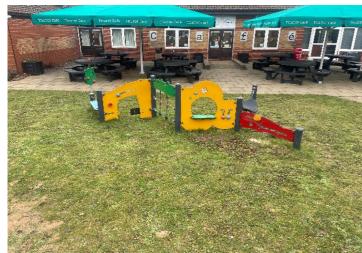

# Thurst Coffee Shop Playground

Inspection Ref: 2557393 Site Ref: 105133

Operational Inspection - 6-December-2024 - 08:39 Inspector Dan Carr

Risk Assessment: 5 Very Low Risk

Kompan Ltd. Serenity House Shirwell Crescent Furzton Lake Milton Keynes MK4 1GA 01908 201002

### 4 - Very Low Risk

Item:Activity TrailManufacturer:Kompan LtdSurface Type:GrassItem Quantity:1Equipment Compliance:N/ASurface Area Compliance:N/A

Total Findings: 1