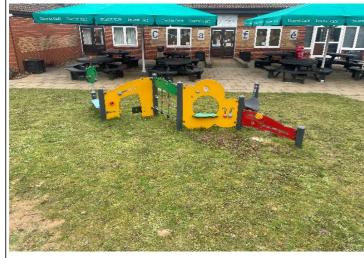

### 4 - Very Low Risk

Item:Activity TrailManufacturer:Kompan LtdSurface Type:GrassItem Quantity:1Equipment Compliance:N/ASurface Area Compliance:N/A

Total Findings: 1

# Finding 1

There is/are bolt cap covers missing or damaged on the item - Replace missing or damaged bolt cap covers

Kompan Ltd. Serenity House Shirwell Crescent Furzton Lake Milton Keynes MK4 1GA 01908 201002

# **Findings information**

Item: Activity Equipment - Activity Trail

Manufacturer: Kompan Ltd

Risk Level: V - Very Low Risk Surface: Grass

**Finding:** There is/are bolt cap covers missing or damaged on the item