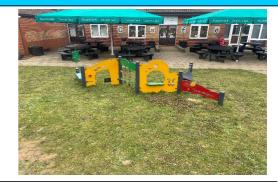

### 4 - Very Low Risk

Item:Activity TrailManufacturer:Kompan LtdSurface Type:GrassItem Quantity:1Equipment Compliance:N/ASurface Area Compliance:N/A

Total Findings: 1

# Finding 1

There is/are bolt cap covers missing or damaged on the item - Replace missing or damaged bolt cap covers

Kompan Ltd. Serenity House Shirwell Crescent Furzton Lake Milton Keynes MK4 1GA 01908 201002