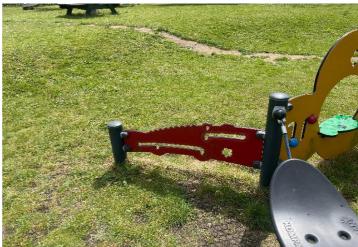

Activity Equipment - Activity Trail

Kompan Ltd Manufacturer:

Risk Level: L - Low Risk Surface: Grass

Finding: The item has missing component(s)

Action: Consider replacing missing components

## 6 - Low Risk (Finding 2) - Marked as complete on 6-December-2024

Item: Activity Equipment - Activity Trail

Manufacturer: Kompan Ltd

**Finding:** A number of inaccessible fixing(s) have worked loose

Risk Level: L - Low Risk Surface: Grass