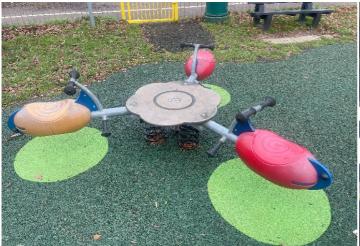

#### 6 - Low Risk

**Item:** Three Way Springer

Manufacturer: Kompan Ltd

Surface Type: Grass Matrix Tiles

Item Quantity:1Equipment Compliance:N/ASurface Area Compliance:N/A

Total Findings: 3

### Finding 1

The paintwork on the spring has been damaged or worn exposing the metal underneath which is rusting - Treat any rusting components and repaint

### Finding 3

A number of Inaccessiblefixing(s) have worked loose - Secure all loose fixings

### Finding 2

There is some evidence of fire damage to the item - Monitor for any further deterioration and repair as required