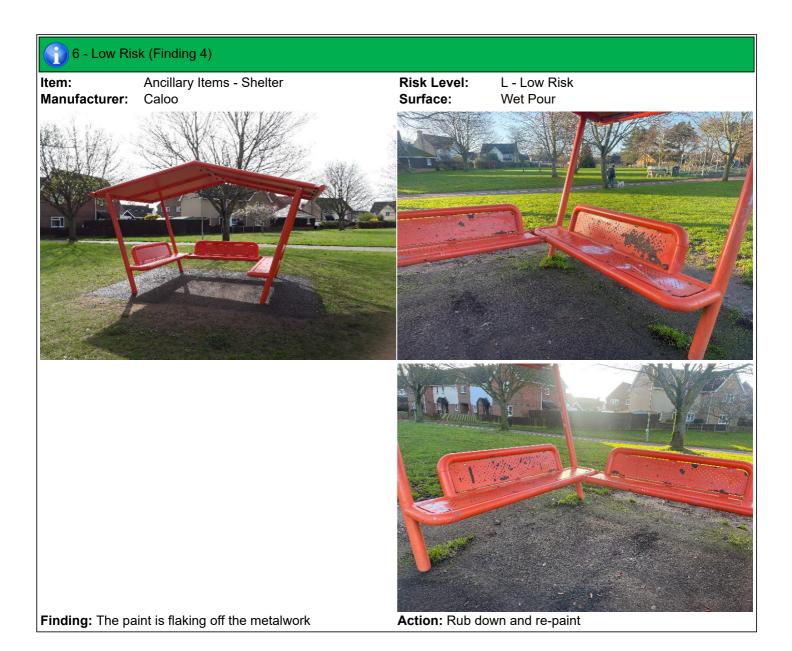

## 6 - Low Risk

Item:ShelterManufacturer:CalooSurface Type:Wet Pour

Item Quantity: 1
Equipment Compliance: N/A
Surface Area Compliance: N/A

Total Findings: 4

### Finding 3

The surface has eroded in some areas - Reinstate the surface

Finding 4

The paint is flaking off the metalwork - Rub down and repaint