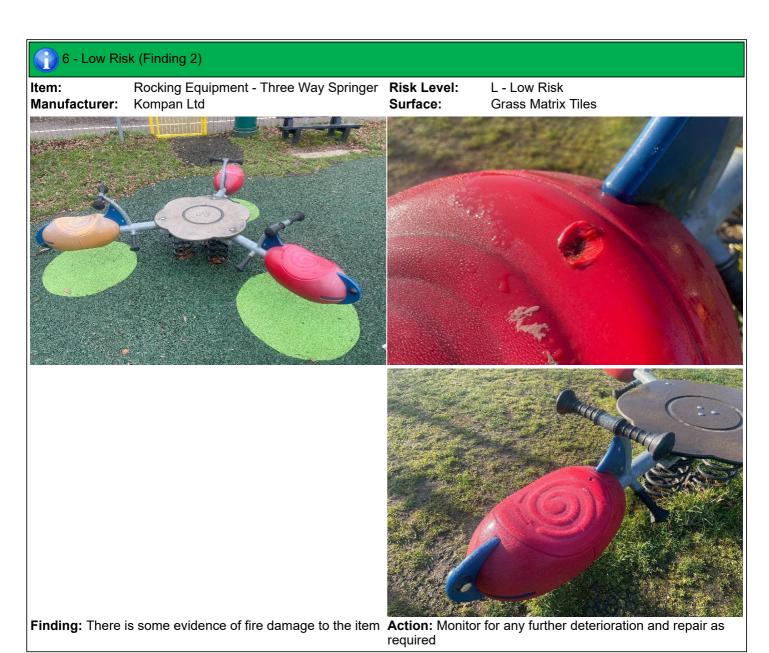

#### 6 - Low Risk

**Item:** Three Way Springer

Manufacturer: Kompan Ltd

Surface Type: Grass Matrix Tiles

Item Quantity:1Equipment Compliance:N/ASurface Area Compliance:N/A

Total Findings: 3

### Finding 2

There is some evidence of fire damage to the item - Monitor for any further deterioration and repair as required