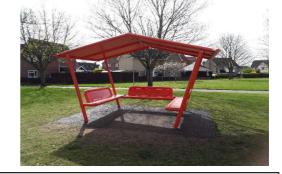

### 6 - Low Risk

Item:BenchManufacturer:Not IdentifiedSurface Type:Mixed Surface

Item Quantity: 1
Equipment Compliance: N/A
Surface Area Compliance: N/A

Total Findings: 1

#### Finding 1

The paintwork on this item has been damaged or worn exposing the metal underneath which is rusting - Treat any rusting components and repaint