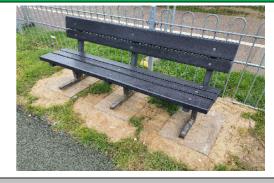

### 6 - Low Risk

Item:BenchManufacturer:Not IdentifiedSurface Type:Mixed Surface

Item Quantity: 1
Equipment Compliance: N/A
Surface Area Compliance: N/A

Total Findings: 1

#### Finding 1

The paintwork on this item has been damaged or worn exposing the metal underneath which is rusting - Treat any rusting components and repaint