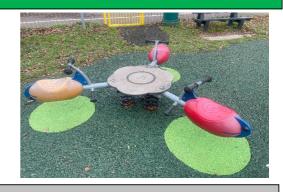

#### 6 - Low Risk

**Item:** Three Way Springer

Manufacturer: Kompan Ltd

Surface Type: Grass Matrix Tiles

Item Quantity:1Equipment Compliance:N/ASurface Area Compliance:N/A

Total Findings: 3

### Finding 1

The paintwork on the spring has been damaged or worn exposing the metal underneath which is rusting - Treat any rusting components and repaint

### Finding 3

A number of Inaccessiblefixing(s) have worked loose - Secure all loose fixings

### Finding 2

There is some evidence of fire damage to the item - Monitor for any further deterioration and repair as required