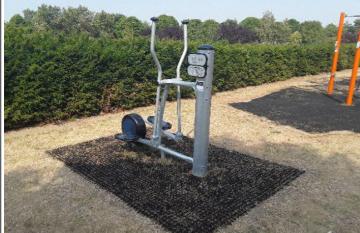

## 5 - Very Low Risk

Item:Cross TrainerManufacturer:Kompan LtdSurface Type:Grass Matrix Tiles

Item Quantity:1Equipment Compliance:N/ASurface Area Compliance:N/A

Total Findings: 1

## Finding 1

Slight rubbing on plastic cover - Monitor