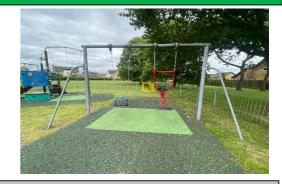

### 8 - Low Risk

Item: 1 Bay 2 Seat (Cradle)

Manufacturer: Kompan Ltd
Surface Type: Grass Matrix Tiles

Item Quantity:1Equipment Compliance:NoSurface Area Compliance:Yes

Total Findings: 2

## Finding 1

There is algae or moss on the surface of the equipment -

Clean and treat appropriately

## Finding 2

There is some tree debris on the surfacing - Remove and

maintain