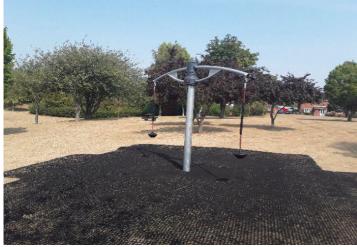

### 8 - Low Risk

Item: 1 Bay 2 Seat (Cradle)

Manufacturer: Kompan Ltd
Surface Type: Grass Matrix Tiles

Item Quantity:1Equipment Compliance:NoSurface Area Compliance:Yes

Total Findings: 2

## Finding 1

There is algae or moss on the surface of the equipment -

Clean and treat appropriately

## Finding 2

There is some tree debris on the surfacing - Remove and

maintain