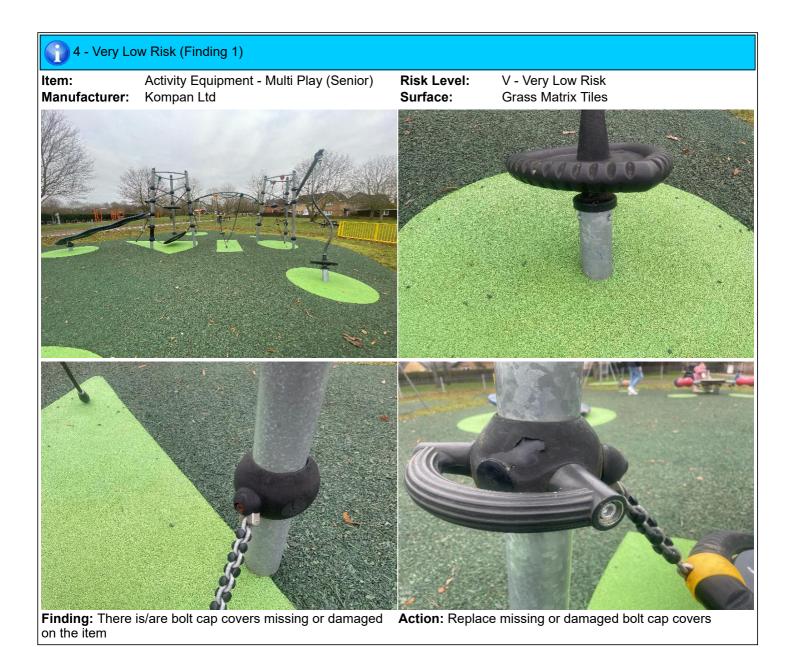

#### Finding 3

There is/are bolt cap covers missing or damaged on the item - Replace missing or damaged bolt cap covers

#### 8 - Low Risk

Item:Multi Play (Senior)Manufacturer:Kompan LtdSurface Type:Grass Matrix Tiles

Item Quantity:1Equipment Compliance:N/ASurface Area Compliance:N/A

Total Findings: 5

#### Findina 5

There is/are bolt cap covers missing or damaged on the item - Replace missing or damaged bolt cap covers