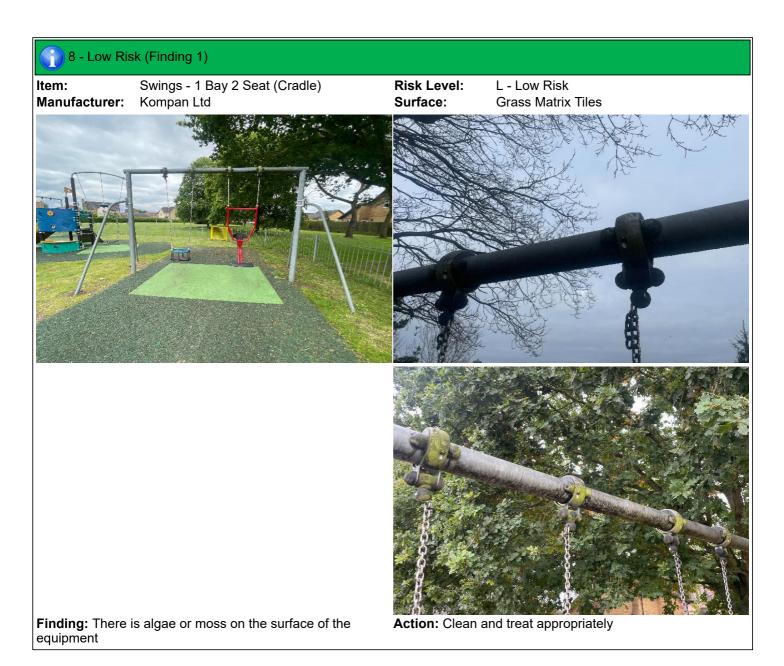

### 8 - Low Risk

Item: 1 Bay 2 Seat (Cradle)

Manufacturer: Kompan Ltd
Surface Type: Grass Matrix Tiles

Item Quantity:1Equipment Compliance:NoSurface Area Compliance:Yes

Total Findings: 2

## Finding 1

There is algae or moss on the surface of the equipment -

Clean and treat appropriately

## Finding 2

There is some tree debris on the surfacing - Remove and

maintain