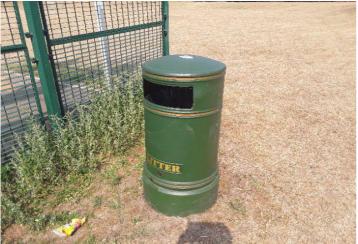

## 🥎 5 - Very Low Risk

Item:Litter BinManufacturer:UnknownSurface Type:GrassItem Quantity:1Equipment Compliance:N/ASurface Area Compliance:N/A

Total Findings: 1

### Finding 1

This item is satisfactory - no work required -