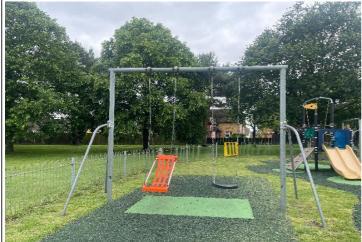

### 8 - Low Risk

Item: 1 Bay 2 Seat (Cradle)

Manufacturer: Kompan Ltd
Surface Type: Grass Matrix Tiles

Item Quantity:1Equipment Compliance:NoSurface Area Compliance:Yes

Total Findings: 2

## Finding 1

There is algae or moss on the surface of the equipment -

Clean and treat appropriately

## Finding 2

There is some tree debris on the surfacing - Remove and

maintain