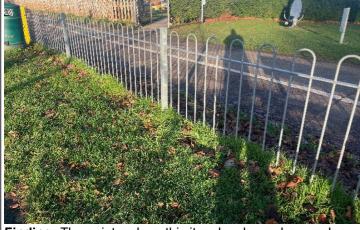

#### 6 - Low Risk

Item:Fence - Bow TopManufacturer:I.A.E. Fencing

Surface Type:GrassItem Quantity:1Equipment Compliance:N/ASurface Area Compliance:N/A

Total Findings: 2

### Finding 1

The paintwork on this item has been damaged or worn exposing the metal underneath which is rusting - Treat any rusting components and repaint

Finding 2

There are 2 loose posts around the fence - Monitor for any further deterioration and reset as required