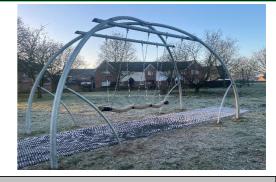

## 6 - Low Risk

Item:Giant Rope SwingManufacturer:Kompan LtdSurface Type:Grass Matrix Tiles

Item Quantity:1Equipment Compliance:N/ASurface Area Compliance:N/A

Total Findings: 1

## Finding 1

6 - Very Low Risk

Item: Inclusive Roundabout

Manufacturer: Kompan Ltd

Surface Type: Wet Pour

Surface Nominal Depth: 50mm

Item Quantity: 1

**Equipment Compliance:** Yes **Surface Area Compliance:** Yes

Total Findings: 1