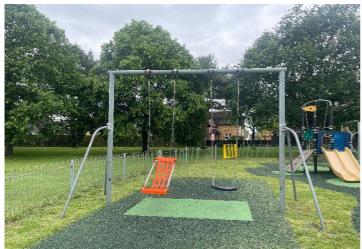

## New Green Centre

Inspection Ref: 2557394 Site Ref: 73581

Operational Inspection - 6-December-2024 - 08:59 Inspector Dan Carr

Risk Assessment: 8 Low Risk

#### Location:

The site is located in an area of public open space and is overlooked by a number of properties in the local community. **Disabled Access:** 

Some accessible features; an area that presents difficulties to the majority of people with disabilities but in favourable circumstances and certainly in partnership can be accessed.