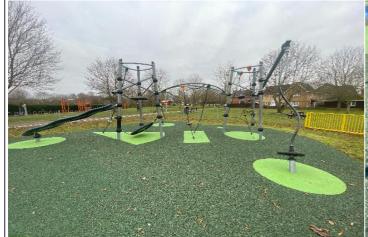

#### 8 - Low Risk

Item:Multi Play (Senior)Manufacturer:Kompan LtdSurface Type:Grass Matrix Tiles

Item Quantity:1Equipment Compliance:N/ASurface Area Compliance:N/A

Total Findings: 5

## Finding 1

There is/are bolt cap covers missing or damaged on the item - Replace missing or damaged bolt cap covers

#### Findina 5

There is/are bolt cap covers missing or damaged on the item - Replace missing or damaged bolt cap covers