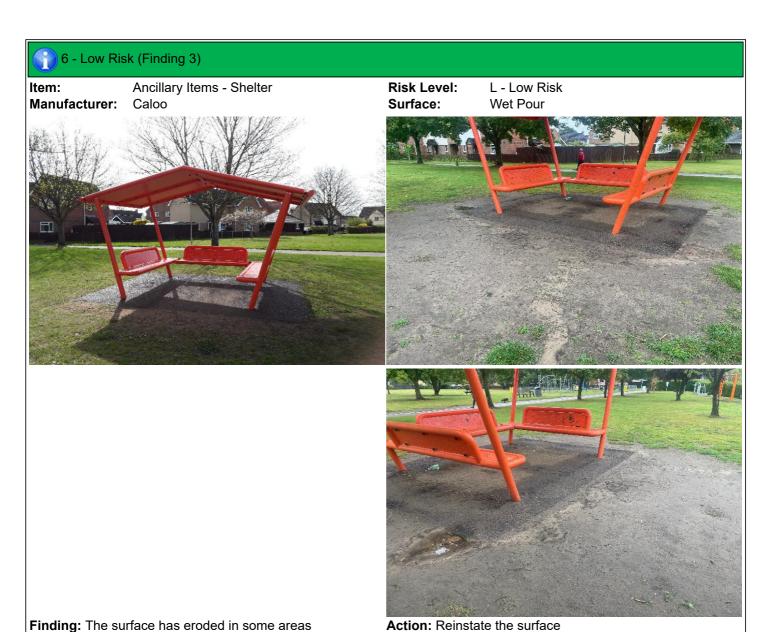

## 6 - Low Risk

Item:ShelterManufacturer:CalooSurface Type:Wet Pour

Item Quantity: 1
Equipment Compliance: N/A
Surface Area Compliance: N/A

Total Findings: 4

### Finding 3

The surface has eroded in some areas - Reinstate the surface

Finding 4

The paint is flaking off the metalwork - Rub down and repaint