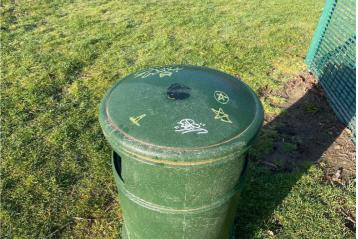

## 2 - Very Low Risk (Finding 1) - Marked as complete on 6-December-2024

tem: Ancillary Items - Litter Bin Risk Level: V - Very Low Risk

Manufacturer: Unknown Surface: Grass

Finding: There is some graffiti present

Action: Remove the graffiti

1

8 - Low Risk (Finding 1) - Marked as complete on 6-December-2024

Item:Swings - Giant Rope SwingRisk Level:L - Low RiskManufacturer:Kompan LtdSurface:Grass Matrix Tiles

Finding: The surfacing around the item is damaged