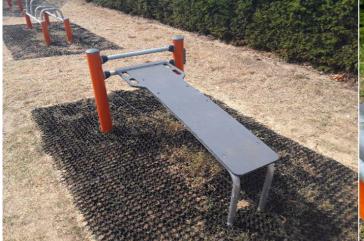

### 6 - Low Risk

Item:BenchManufacturer:Not IdentifiedSurface Type:Mixed Surface

Item Quantity: 1
Equipment Compliance: N/A
Surface Area Compliance: N/A

Total Findings: 1

#### Finding 1

The paintwork on this item has been damaged or worn exposing the metal underneath which is rusting - Treat any rusting components and repaint