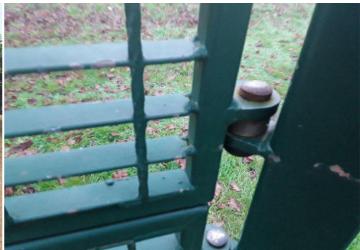

## 6 - Low Risk

Item:Gate - CombinationManufacturer:I.A.E. Fencing

Surface Type: Grass Item Quantity: 1
Equipment Compliance: N/A
Surface Area Compliance: N/A

Total Findings: 1

## Finding 1

The paintwork on this item has been damaged or worn exposing the metal underneath which is rusting - Treat any rusting components and repaint