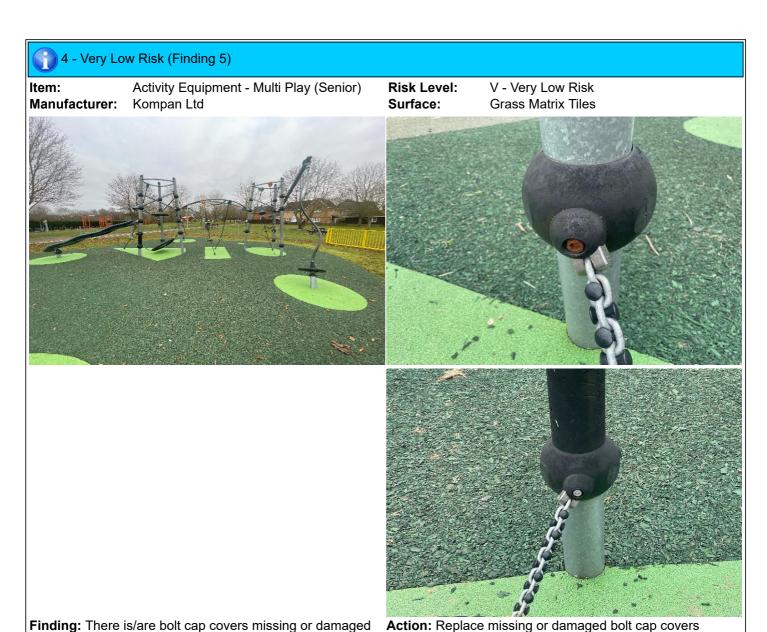

#### 8 - Low Risk

Item:Multi Play (Senior)Manufacturer:Kompan LtdSurface Type:Grass Matrix Tiles

Item Quantity:1Equipment Compliance:N/ASurface Area Compliance:N/A

Total Findings: 5

## Finding 1

There is/are bolt cap covers missing or damaged on the item - Replace missing or damaged bolt cap covers

#### Findina 5

There is/are bolt cap covers missing or damaged on the item - Replace missing or damaged bolt cap covers