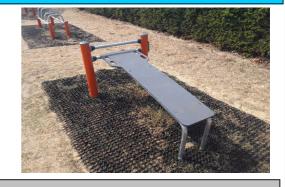

### 6 - Low Risk

Item:BenchManufacturer:Not IdentifiedSurface Type:Mixed Surface

Item Quantity: 1
Equipment Compliance: N/A
Surface Area Compliance: N/A

Total Findings: 1

#### Finding 1

The paintwork on this item has been damaged or worn exposing the metal underneath which is rusting - Treat any rusting components and repaint