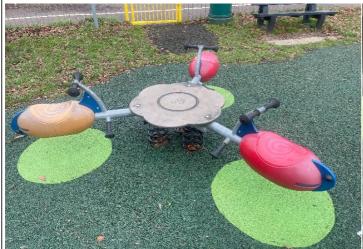

## 6 - Low Risk

Item:Spinner BowlManufacturer:Kompan LtdSurface Type:Grass Matrix Tiles

Item Quantity:1Equipment Compliance:N/ASurface Area Compliance:N/A

Total Findings: 1

### Finding 1

The item has been damaged - Monitor for any further deterioration and replace as required