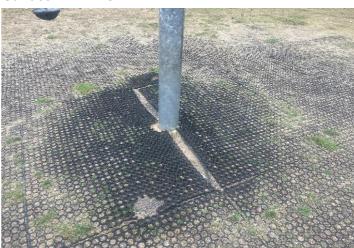

### 8 - Low Risk

Item: 1 Bay 2 Seat (Cradle)

Manufacturer: Kompan Ltd
Surface Type: Grass Matrix Tiles

Item Quantity:1Equipment Compliance:NoSurface Area Compliance:Yes

Total Findings: 2

## Finding 1

There is algae or moss on the surface of the equipment -

Clean and treat appropriately

## Finding 2

There is some tree debris on the surfacing - Remove and

maintain