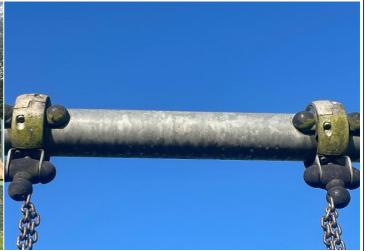

#### 8 - Low Risk

Item: 1 Bay 2 Seat (Flat)
Manufacturer: Kompan Ltd

Surface Type: Bonded Rubber Mulch

Item Quantity:1Equipment Compliance:NoSurface Area Compliance:Yes

Total Findings: 3

### Finding 1

There is some notable evidence of chain wear - Monitor for any further deterioration and replace when 40% worn