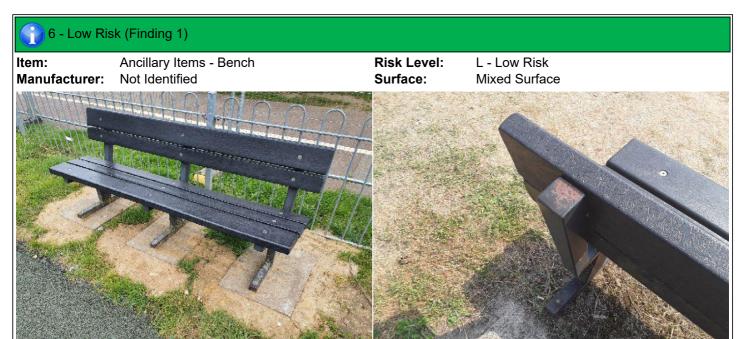

### 6 - Low Risk

Item:BenchManufacturer:Not IdentifiedSurface Type:Mixed Surface

Item Quantity: 1
Equipment Compliance: N/A
Surface Area Compliance: N/A

Total Findings: 1

#### Finding 1

The paintwork on this item has been damaged or worn exposing the metal underneath which is rusting - Treat any rusting components and repaint