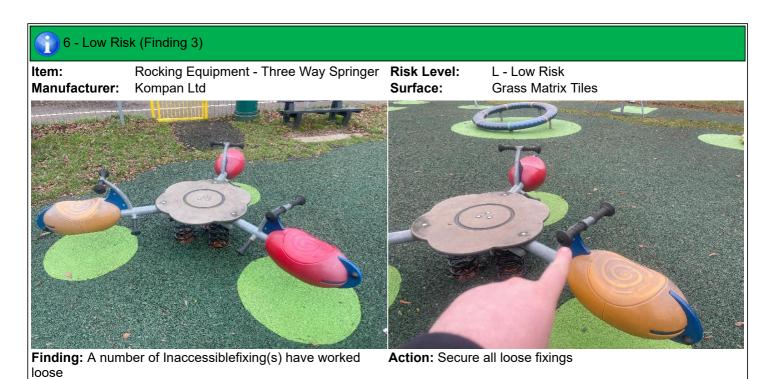

#### 6 - Low Risk

**Item:** Three Way Springer

Manufacturer: Kompan Ltd

Surface Type: Grass Matrix Tiles

Item Quantity:1Equipment Compliance:N/ASurface Area Compliance:N/A

Total Findings: 3

### Finding 3

A number of Inaccessiblefixing(s) have worked loose - Secure all loose fixings