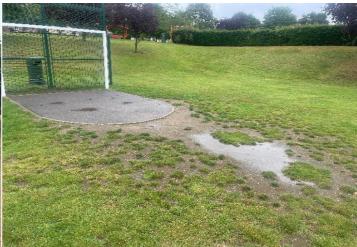

# 8 - Low Risk (Finding 1) - Marked as complete on 6-December-2024

Multi Use Games Area - Goal End Risk Level: L - Low Risk Manufacturer: Unknown Surface: Tarmac

Finding: There are trip hazards at the edges of the surface Action: Reinstate surrounding surface levels to remove the trip points

# 6 - Low Risk (Finding 2) - Marked as complete on 6-December-2024

Item:Multi Use Games Area - Goal EndRisk Level:L - Low RiskManufacturer:UnknownSurface:Tarmac

Finding: There is surface corrosion present on the item

Action: Consider treating and repainting the item