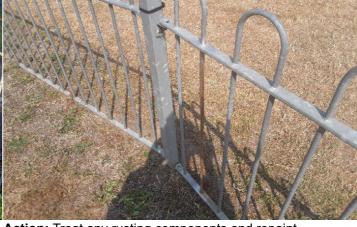

#### 6 - Low Risk

Item:Fence - Bow TopManufacturer:I.A.E. Fencing

Surface Type:GrassItem Quantity:1Equipment Compliance:N/ASurface Area Compliance:N/A

Total Findings: 2

### Finding 1

The paintwork on this item has been damaged or worn exposing the metal underneath which is rusting - Treat any rusting components and repaint

Finding 2

There are 2 loose posts around the fence - Monitor for any further deterioration and reset as required