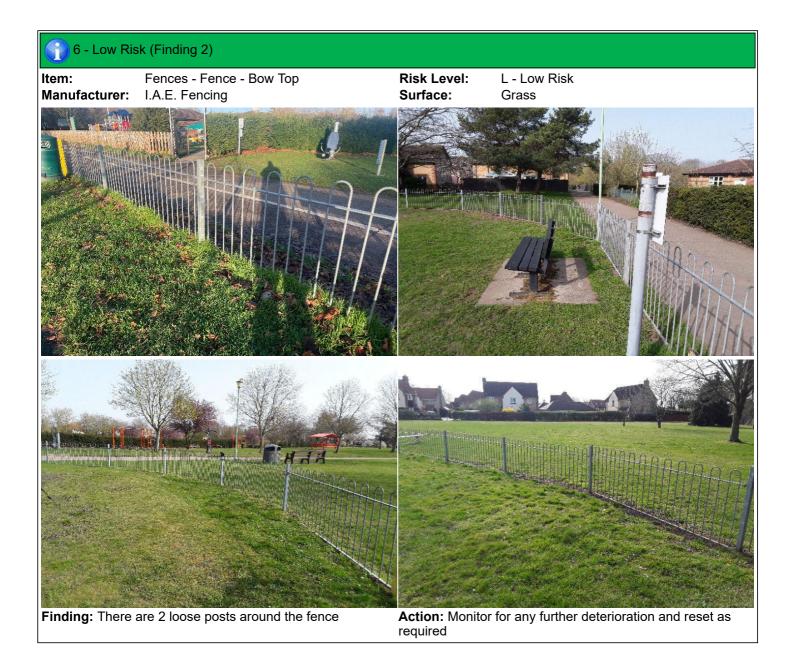

#### 6 - Low Risk

Item:Fence - Bow TopManufacturer:I.A.E. Fencing

Surface Type:GrassItem Quantity:1Equipment Compliance:N/ASurface Area Compliance:N/A

Total Findings: 2

### Finding 1

The paintwork on this item has been damaged or worn exposing the metal underneath which is rusting - Treat any rusting components and repaint

Finding 2

There are 2 loose posts around the fence - Monitor for any further deterioration and reset as required