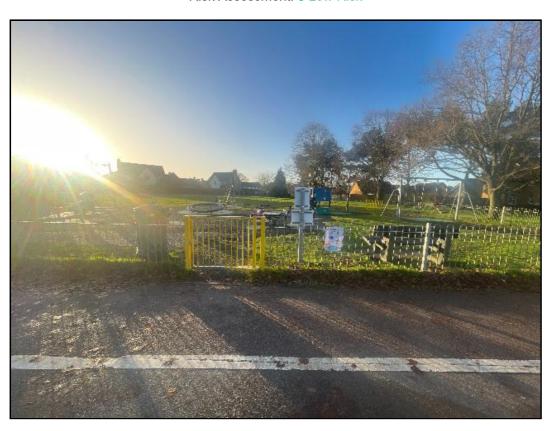

# **Operational Inspection**

**Thurston Parish Council** 

New Green Centre New Green Ave, Thurston, IP31 3TG

## New Green Centre

Inspection Ref: 2557394 Site Ref: 73581

Operational Inspection - 6-December-2024 - 08:59 Inspector Dan Carr

Risk Assessment: 8 Low Risk

#### Location:

The site is located in an area of public open space and is overlooked by a number of properties in the local community. **Disabled Access:** 

Some accessible features; an area that presents difficulties to the majority of people with disabilities but in favourable circumstances and certainly in partnership can be accessed.