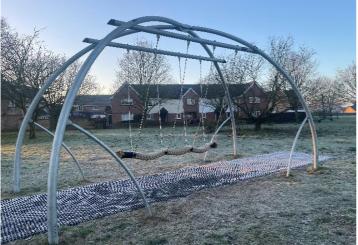

### 8 - Low Risk

Item: 1 Bay 2 Seat (Cradle)

Manufacturer: Kompan Ltd
Surface Type: Grass Matrix Tiles

Item Quantity:1Equipment Compliance:NoSurface Area Compliance:Yes

Total Findings: 2

## Finding 1

There is algae or moss on the surface of the equipment -

Clean and treat appropriately

## Finding 2

There is some tree debris on the surfacing - Remove and

maintain