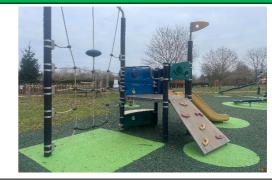

#### 8 - Low Risk

Item:Multi Play (Senior)Manufacturer:Kompan LtdSurface Type:Grass Matrix Tiles

Item Quantity:1Equipment Compliance:N/ASurface Area Compliance:N/A

Total Findings: 5

## Finding 1

There is/are bolt cap covers missing or damaged on the item - Replace missing or damaged bolt cap covers

#### Finding 3

There is algae or moss on the surface of the equipment - Clean and treat appropriately

#### Findina 5

There is/are bolt cap covers missing or damaged on the item - Replace missing or damaged bolt cap covers

### Finding 2

The ropes/nets are worn/damaged in places - Monitor for any further deterioration and repair or replace as required

#### Finding 4

The item has been damaged - Monitor for any further deterioration and replace as required