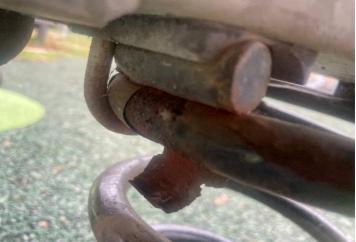

## 6 - Low Risk

Item:Gate - CombinationManufacturer:I.A.E. Fencing

Surface Type: Grass Item Quantity: 1
Equipment Compliance: N/A
Surface Area Compliance: N/A

Total Findings: 1

## Finding 1

The paintwork on this item has been damaged or worn exposing the metal underneath which is rusting - Treat any rusting components and repaint