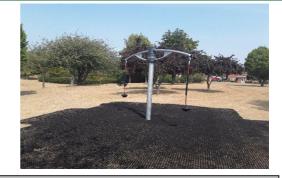

### 6 - Low Risk

Item:Overhead RotatorManufacturer:Kompan LtdSurface Type:Grass Matrix Tiles

Item Quantity:1Equipment Compliance:N/ASurface Area Compliance:N/A

Total Findings: 2

### Finding 1

There are gaps opening between the grass mat tiles -

Reinstate surface

## Finding 2

There is/are bolt cap covers missing or damaged on the item - Replace missing or damaged bolt cap covers