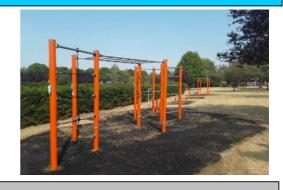

#### 8 - Low Risk

Item:Multi Play (Senior)Manufacturer:Kompan LtdSurface Type:Grass Matrix Tiles

Item Quantity:1Equipment Compliance:N/ASurface Area Compliance:N/A

Total Findings: 5

### Finding 2

The ropes/nets are worn/damaged in places - Monitor for any further deterioration and repair or replace as required

## Finding 1

There is/are bolt cap covers missing or damaged on the item - Replace missing or damaged bolt cap covers

#### Finding 3

There is algae or moss on the surface of the equipment - Clean and treat appropriately

#### Findina 5

There is/are bolt cap covers missing or damaged on the item - Replace missing or damaged bolt cap covers

#### Finding 4

The item has been damaged - Monitor for any further deterioration and replace as required