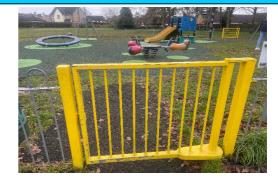

### 5 - Very Low Risk

Item:Gate - Self ClosingManufacturer:I.A.E. Fencing

Surface Type: Bonded Rubber Mulch

Item Quantity:1Equipment Compliance:N/ASurface Area Compliance:N/A

Total Findings: 1

### Finding 1

This item is satisfactory - no work required -