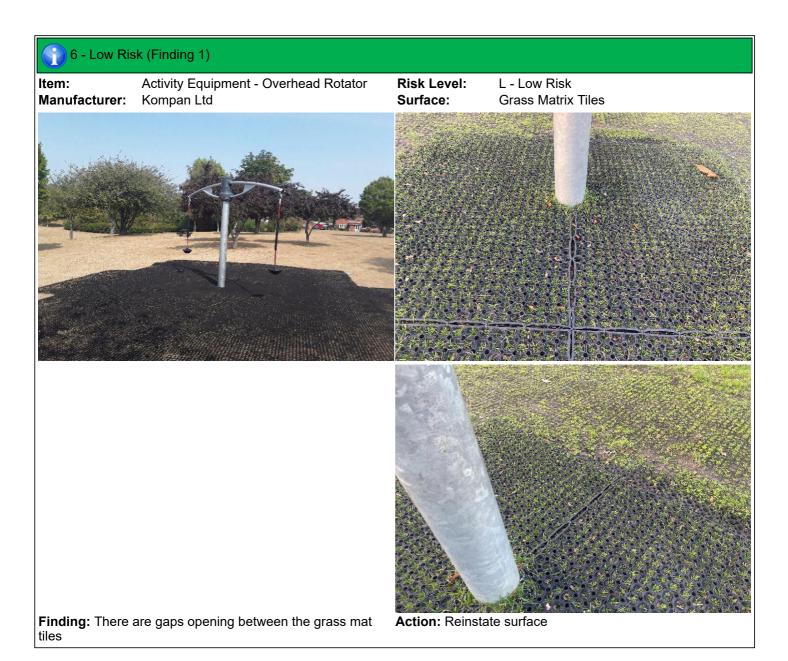

### 6 - Low Risk

Item:Overhead RotatorManufacturer:Kompan LtdSurface Type:Grass Matrix Tiles

Item Quantity:1Equipment Compliance:N/ASurface Area Compliance:N/A

Total Findings: 2

### Finding 1

There are gaps opening between the grass mat tiles -

Reinstate surface

## Finding 2

There is/are bolt cap covers missing or damaged on the item - Replace missing or damaged bolt cap covers