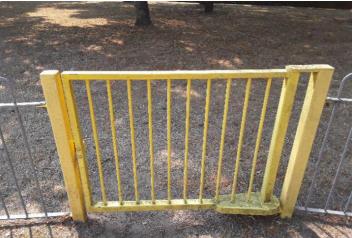

### 5 - Very Low Risk

Item:Gate - Self ClosingManufacturer:I.A.E. Fencing

Surface Type: Bonded Rubber Mulch

Item Quantity:1Equipment Compliance:N/ASurface Area Compliance:N/A

Total Findings: 1

## Finding 1

8 - Low Risk (Finding 1) - Marked as complete on 6-December-2024

Gates - Gate - Self Closing

I.A.E. Fencing Manufacturer:

Risk Level: L - Low Risk

Surface: Bonded Rubber Mulch

Finding: The gate is closing too quickly (less than 4 seconds)

Action: Take corrective action to ensure that the gate closes in 4-8 seconds