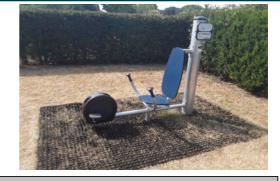

## 5 - Very Low Risk

Item:Cross TrainerManufacturer:Kompan LtdSurface Type:Grass Matrix Tiles

Item Quantity:1Equipment Compliance:N/ASurface Area Compliance:N/A

Total Findings: 1

## Finding 1

Slight rubbing on plastic cover - Monitor