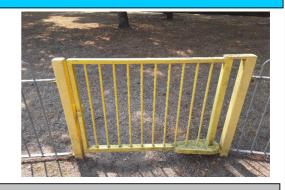

## 🥎 5 - Very Low Risk

Item:Gate - Self ClosingManufacturer:I.A.E. Fencing

Surface Type: Grass Item Quantity: 1
Equipment Compliance: N/A
Surface Area Compliance: N/A

Total Findings: 1

### Finding 1

This item is satisfactory - no work required -