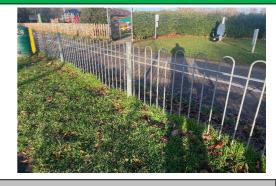

#### 6 - Low Risk

Item:Fence - Bow TopManufacturer:I.A.E. Fencing

Surface Type:GrassItem Quantity:1Equipment Compliance:N/ASurface Area Compliance:N/A

Total Findings: 2

### Finding 1

The paintwork on this item has been damaged or worn exposing the metal underneath which is rusting - Treat any rusting components and repaint

Finding 2

There are 2 loose posts around the fence - Monitor for any further deterioration and reset as required