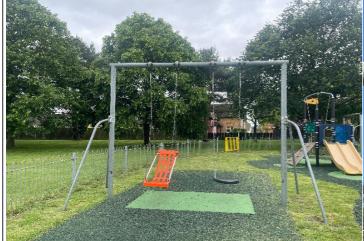

### 8 - Low Risk

Item: 1 Bay 2 Seat (Cradle)

Manufacturer: Kompan Ltd
Surface Type: Grass Matrix Tiles

Item Quantity:1Equipment Compliance:NoSurface Area Compliance:Yes

Total Findings: 2

## Finding 1

There is algae or moss on the surface of the equipment -

Clean and treat appropriately

## Finding 2

There is some tree debris on the surfacing - Remove and

maintain