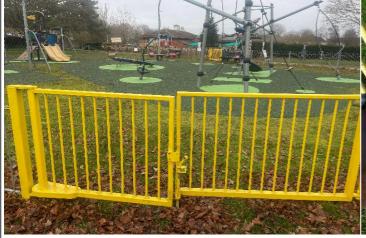

## 6 - Low Risk

Item:Gate - CombinationManufacturer:I.A.E. Fencing

Surface Type: Grass Item Quantity: 1
Equipment Compliance: N/A
Surface Area Compliance: N/A

Total Findings: 1