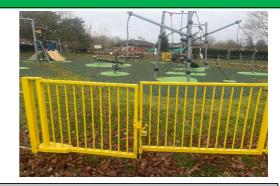

#### 6 - Low Risk

Item:Fence - Bow TopManufacturer:I.A.E. Fencing

Surface Type:GrassItem Quantity:1Equipment Compliance:N/ASurface Area Compliance:N/A

Total Findings: 2

### Finding 1

The paintwork on this item has been damaged or worn exposing the metal underneath which is rusting - Treat any rusting components and repaint

Finding 2

There are 2 loose posts around the fence - Monitor for any further deterioration and reset as required