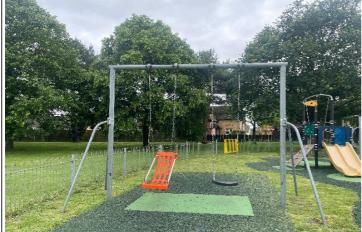

## New Green Centre

Inspection Ref: 2557394 Site Ref: 73581

Operational Inspection - 6-December-2024 - 08:59 Inspector Dan Carr

Risk Assessment: 8 Low Risk

#### Location:

The site is located in an area of public open space and is overlooked by a number of properties in the local community. **Disabled Access:** 

Some accessible features; an area that presents difficulties to the majority of people with disabilities but in favourable circumstances and certainly in partnership can be accessed.