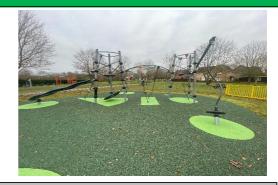

#### 8 - Low Risk

Item:Multi Play (Senior)Manufacturer:Kompan LtdSurface Type:Grass Matrix Tiles

Item Quantity:1Equipment Compliance:N/ASurface Area Compliance:N/A

Total Findings: 5

## Finding 1

There is/are bolt cap covers missing or damaged on the item - Replace missing or damaged bolt cap covers

#### Finding 3

There is algae or moss on the surface of the equipment - Clean and treat appropriately

#### Findina 5

There is/are bolt cap covers missing or damaged on the item - Replace missing or damaged bolt cap covers

### Finding 2

The ropes/nets are worn/damaged in places - Monitor for any further deterioration and repair or replace as required

#### Finding 4

The item has been damaged - Monitor for any further deterioration and replace as required