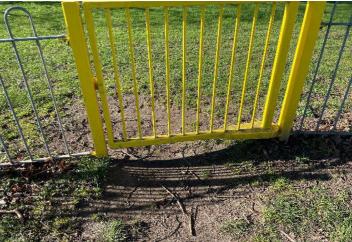

## 🥎 5 - Very Low Risk

Item:Gate - Self ClosingManufacturer:I.A.E. Fencing

Surface Type: Grass Item Quantity: 1
Equipment Compliance: N/A
Surface Area Compliance: N/A

Total Findings: 1

### Finding 1

This item is satisfactory - no work required -

# 8 - Low Risk (Finding 1) - Marked as complete on 6-December-2024

Gates - Gate - Self Closing Item:

Manufacturer: I.A.E. Fencing

Risk Level: L - Low Risk Surface: Grass

Finding: The area around the item has eroded and may become slippery

Action: Reinstate eroded area

Risk Level:

Surface:

L - Low Risk

Grass