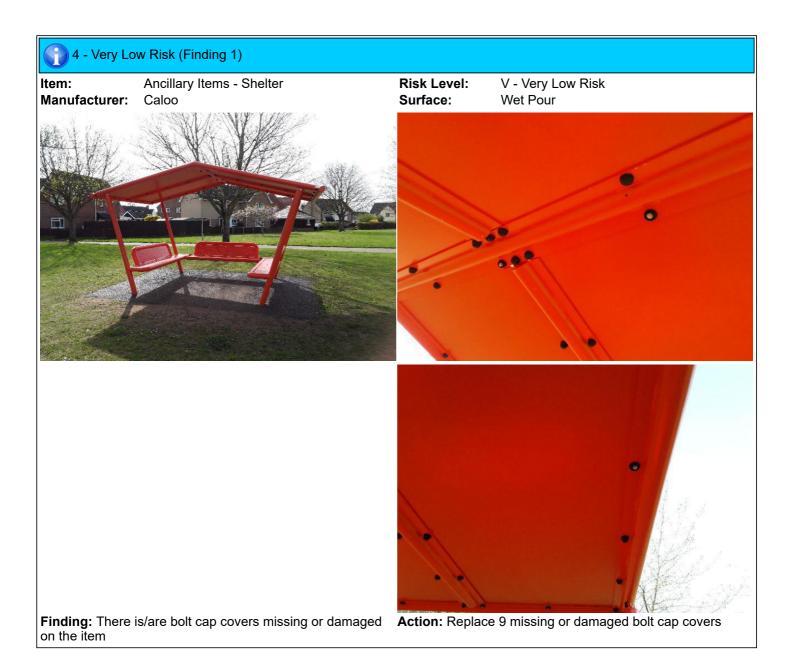

## 6 - Low Risk

Item:ShelterManufacturer:CalooSurface Type:Wet Pour

Item Quantity: 1
Equipment Compliance: N/A
Surface Area Compliance: N/A

Total Findings: 4

## Finding 1

There is/are bolt cap covers missing or damaged on the item - Replace 9 missing or damaged bolt cap covers

Finding 2

There is some graffiti present - Remove the graffiti

### Finding 3

The surface has eroded in some areas - Reinstate the surface

Finding 4

The paint is flaking off the metalwork - Rub down and repaint