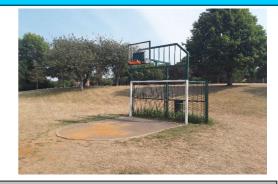

## 5 - Very Low Risk

Item:Goal EndManufacturer:UnknownSurface Type:TarmacItem Quantity:1Equipment Compliance:N/ASurface Area Compliance:N/A

Total Findings: 1

### Finding 1

# 8 - Low Risk (Finding 1) - Marked as complete on 6-December-2024

Multi Use Games Area - Goal End Risk Level: L - Low Risk Manufacturer: Unknown Surface: Tarmac

Finding: There are trip hazards at the edges of the surface Action: Reinstate surrounding surface levels to remove the trip points