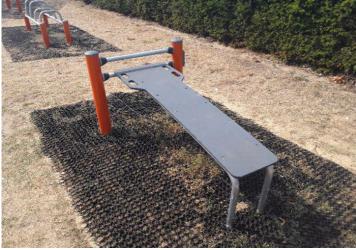

### 6 - Low Risk

Item:BenchManufacturer:Not IdentifiedSurface Type:Mixed Surface

Item Quantity: 1
Equipment Compliance: N/A
Surface Area Compliance: N/A

Total Findings: 1

#### Finding 1

The paintwork on this item has been damaged or worn exposing the metal underneath which is rusting - Treat any rusting components and repaint