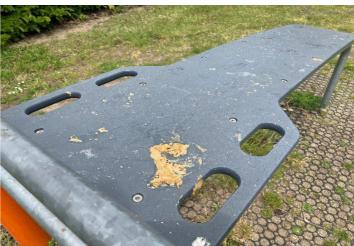

### 6 - Low Risk

Item:BenchManufacturer:Not IdentifiedSurface Type:Mixed Surface

Item Quantity: 1
Equipment Compliance: N/A
Surface Area Compliance: N/A

Total Findings: 1

#### Finding 1

The paintwork on this item has been damaged or worn exposing the metal underneath which is rusting - Treat any rusting components and repaint