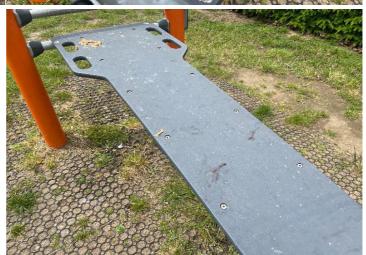

### 6 - Low Risk

Item:BenchManufacturer:Not IdentifiedSurface Type:Mixed Surface

Item Quantity: 1
Equipment Compliance: N/A
Surface Area Compliance: N/A

Total Findings: 1

#### Finding 1

The paintwork on this item has been damaged or worn exposing the metal underneath which is rusting - Treat any rusting components and repaint