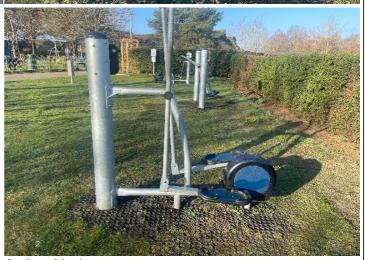

## 5 - Very Low Risk

Item:Cross TrainerManufacturer:Kompan LtdSurface Type:Grass Matrix Tiles

Item Quantity:1Equipment Compliance:N/ASurface Area Compliance:N/A

Total Findings: 1

## Finding 1

Slight rubbing on plastic cover - Monitor