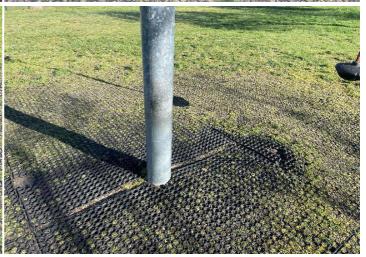

### 6 - Low Risk

Item:Overhead RotatorManufacturer:Kompan LtdSurface Type:Grass Matrix Tiles

Item Quantity:1Equipment Compliance:N/ASurface Area Compliance:N/A

Total Findings: 2

### Finding 1

There are gaps opening between the grass mat tiles -

Reinstate surface

## Finding 2

There is/are bolt cap covers missing or damaged on the item - Replace missing or damaged bolt cap covers