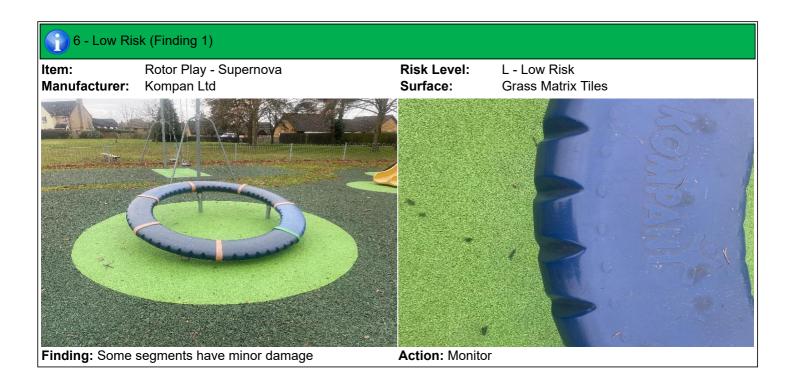

#### 6 - Low Risk

Item:SupernovaManufacturer:Kompan LtdSurface Type:Grass Matrix Tiles

Item Quantity:1Equipment Compliance:N/ASurface Area Compliance:N/A

Total Findings: 1

### Finding 1

Some segments have minor damage - Monitor