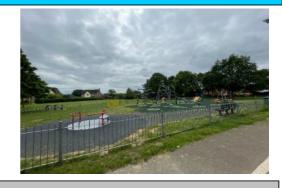

## New Green Centre

Inspection Ref: 2557394 Site Ref: 73581

Operational Inspection - 6-December-2024 - 08:59 Inspector Dan Carr

Risk Assessment: 8 Low Risk

#### Location:

The site is located in an area of public open space and is overlooked by a number of properties in the local community. **Disabled Access:** 

Some accessible features; an area that presents difficulties to the majority of people with disabilities but in favourable circumstances and certainly in partnership can be accessed.