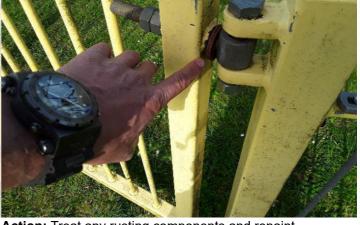

## 6 - Low Risk

Item:Gate - CombinationManufacturer:I.A.E. Fencing

Surface Type: Grass Item Quantity: 1
Equipment Compliance: N/A
Surface Area Compliance: N/A

Total Findings: 1

## Finding 1

The paintwork on this item has been damaged or worn exposing the metal underneath which is rusting - Treat any rusting components and repaint