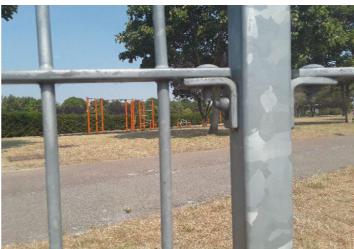

## 6 - Low Risk

Item:Gate - CombinationManufacturer:I.A.E. Fencing

Surface Type: Grass Item Quantity: 1
Equipment Compliance: N/A
Surface Area Compliance: N/A

Total Findings: 1

## Finding 1

The paintwork on this item has been damaged or worn exposing the metal underneath which is rusting - Treat any rusting components and repaint