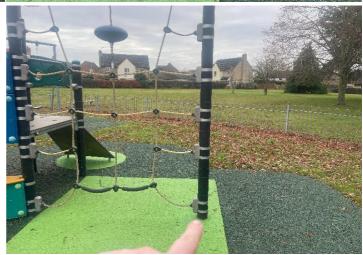

#### 8 - Low Risk

Item:Multi Play (Senior)Manufacturer:Kompan LtdSurface Type:Grass Matrix Tiles

Item Quantity:1Equipment Compliance:N/ASurface Area Compliance:N/A

Total Findings: 5

### Finding 2

The ropes/nets are worn/damaged in places - Monitor for any further deterioration and repair or replace as required

Item:Activity Equipment - Multi Play (Senior)Risk Level:L - Low RiskManufacturer:Kompan LtdSurface:Grass Matrix Tiles

Finding: The ropes/nets are worn/damaged in places

**Action:** Monitor for any further deterioration and repair or replace as required