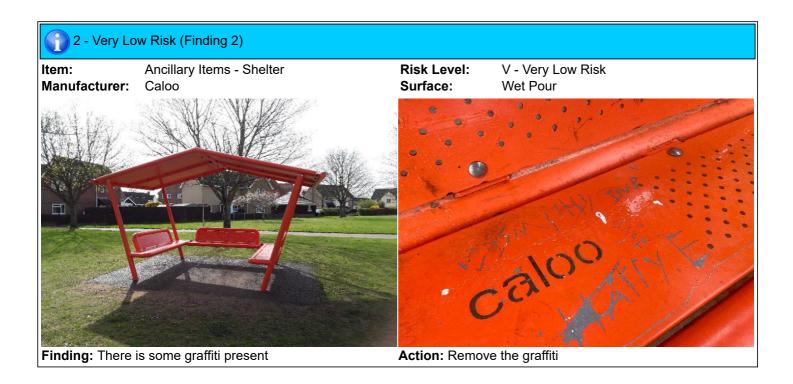

## 6 - Low Risk

Item:ShelterManufacturer:CalooSurface Type:Wet Pour

Item Quantity: 1
Equipment Compliance: N/A
Surface Area Compliance: N/A

Total Findings: 4

## Finding 1

There is/are bolt cap covers missing or damaged on the item - Replace 9 missing or damaged bolt cap covers

Finding 2

There is some graffiti present - Remove the graffiti

### Finding 3

The surface has eroded in some areas - Reinstate the surface

Finding 4

The paint is flaking off the metalwork - Rub down and repaint