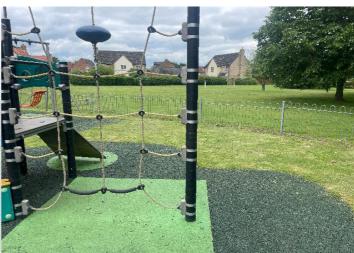

#### 6 - Low Risk

Item:Multi Play (Senior)Manufacturer:Kompan LtdSurface Type:Grass Matrix Tiles

Item Quantity: 1
Equipment Compliance: N/A
Surface Area Compliance: N/A

Total Findings: 1

## Finding 1

The item is slightly loose in its foundations - Monitor for any further deterioration and repair as required