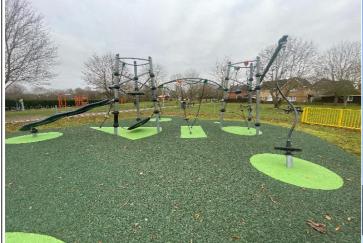

## New Green Centre

Inspection Ref: 2557394 Site Ref: 73581

Operational Inspection - 6-December-2024 - 08:59 Inspector Dan Carr

Risk Assessment: 8 Low Risk

#### Location:

The site is located in an area of public open space and is overlooked by a number of properties in the local community. **Disabled Access:** 

Some accessible features; an area that presents difficulties to the majority of people with disabilities but in favourable circumstances and certainly in partnership can be accessed.