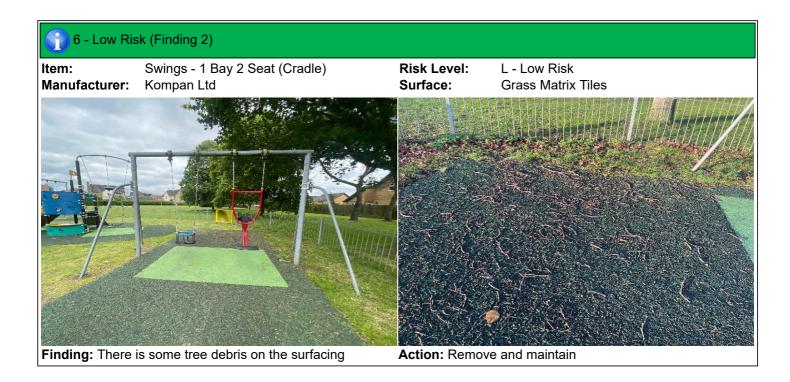

### 8 - Low Risk

Item: 1 Bay 2 Seat (Cradle)

Manufacturer: Kompan Ltd
Surface Type: Grass Matrix Tiles

Item Quantity:1Equipment Compliance:NoSurface Area Compliance:Yes

Total Findings: 2

## Finding 2

There is some tree debris on the surfacing - Remove and

maintain