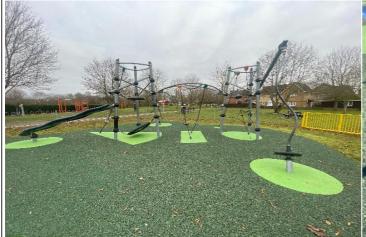

#### 8 - Low Risk

Item:Multi Play (Senior)Manufacturer:Kompan LtdSurface Type:Grass Matrix Tiles

Item Quantity:1Equipment Compliance:N/ASurface Area Compliance:N/A

Total Findings: 5

## Finding 1

There is/are bolt cap covers missing or damaged on the item - Replace missing or damaged bolt cap covers

## Finding 2

The ropes/nets are worn/damaged in places - Monitor for any further deterioration and repair or replace as required

#### Finding 4

The item has been damaged - Monitor for any further deterioration and replace as required