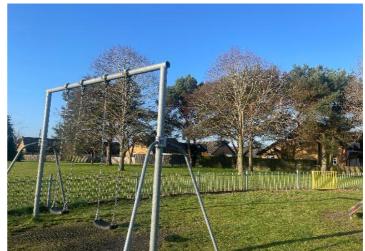

# New Green Centre

Inspection Ref: 2462503 Site Ref: 73581

Operational Inspection - 2-September-2024 - 11:53 Inspector Dan Carr

Risk Assessment: 10 Low Risk

#### 10 - Low Risk

Item: 1 Bay 2 Seat (Flat)
Manufacturer: Kompan Ltd

Surface Type: Bonded Rubber Mulch

Item Quantity:1Equipment Compliance:NoSurface Area Compliance:Yes

Total Findings: 4

#### Finding 4

Seat is low - Adjust