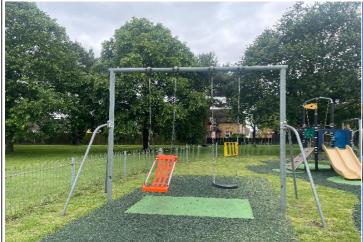

#### 10 - Low Risk

Item: 1 Bay 2 Seat (Flat)
Manufacturer: Kompan Ltd

Surface Type: Bonded Rubber Mulch

Item Quantity:1Equipment Compliance:NoSurface Area Compliance:Yes

Total Findings: 4

## Finding 1

There is some notable evidence of chain wear - Monitor for any further deterioration and replace when 40% worn