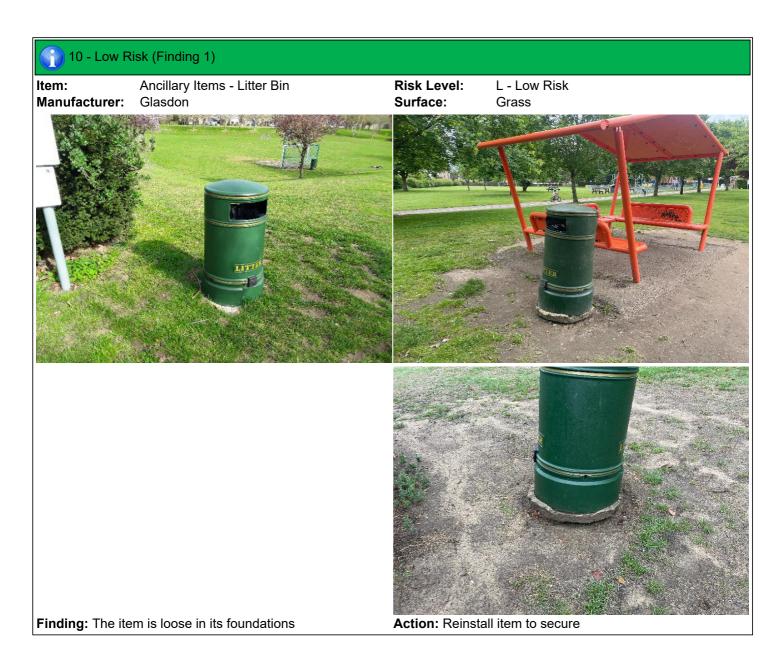

#### 6 - Low Risk

Item:ShelterManufacturer:CalooSurface Type:Wet Pour

Item Quantity:1Equipment Compliance:N/ASurface Area Compliance:N/A

Total Findings: 3

## Finding 1

There is/are bolt cap covers missing or damaged on the item - Replace 9 missing or damaged bolt cap covers