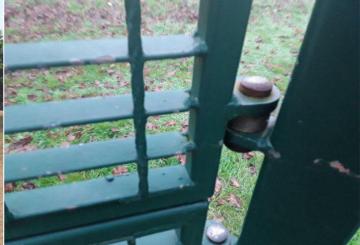

## 8 - Low Risk

Item:Gate - Self ClosingManufacturer:I.A.E. Fencing

Surface Type: Bonded Rubber Mulch

Item Quantity:1Equipment Compliance:N/ASurface Area Compliance:N/A

Total Findings: 1

# Finding 1

The gate is closing too quickly (less than 4 seconds) - Take corrective action to ensure that the gate closes in 4-8 seconds

# **Findings information**

**Finding:** The gate is closing too quickly (less than 4 seconds)

**Action:** Take corrective action to ensure that the gate closes in 4-8 seconds

Item:Gates - Gate - Self ClosingRisk Level:L - Low RiskManufacturer:I.A.E. FencingSurface:Grass