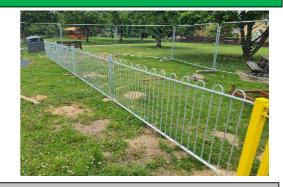

#### 8 - Low Risk

Item:Fence - Bow TopManufacturer:I.A.E. Fencing

Surface Type: Grass Item Quantity: 1
Equipment Compliance: N/A
Surface Area Compliance: N/A

Total Findings: 3

## Finding 1

The paintwork on this item has been damaged or worn exposing the metal underneath which is rusting - Treat any rusting components and repaint

## Finding 3

There are 2 loose posts around the fence - Monitor for any further deterioration and reset as required

## Finding 2

There is or are fixings missing on the item - Replace 2 missing fixings