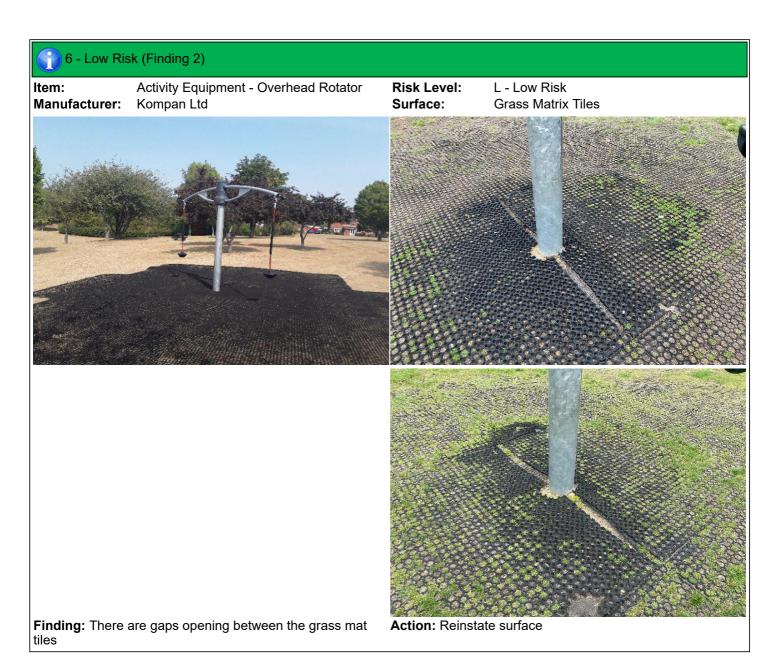

# 🧌 8 - Low Risk

Item:Overhead RotatorManufacturer:Kompan LtdSurface Type:Grass Matrix Tiles

Item Quantity:1Equipment Compliance:N/ASurface Area Compliance:N/A

Total Findings: 3

# Finding 2

There are gaps opening between the grass mat tiles - Reinstate surface