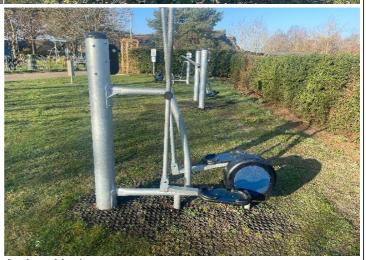

Item:Outdoor Fitness Equipment - Cross Trainer Risk Level:V - Very Low RiskManufacturer:Kompan LtdSurface:Grass Matrix Tiles

Finding: Slight rubbing on plastic cover

Action: Monitor

Item:Outdoor Fitness Equipment - Sit Up Station Risk Level:L - Low RiskManufacturer:Kompan LtdSurface:Grass Matrix Tiles