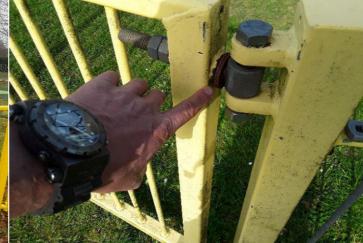

# 6 - Low Risk

Item:Gate - CombinationManufacturer:I.A.E. Fencing

Surface Type: Grass Item Quantity: 1
Equipment Compliance: N/A
Surface Area Compliance: N/A

Total Findings: 1

# Finding 1

The paintwork on this item has been damaged or worn exposing the metal underneath which is rusting - Treat any rusting components and repaint