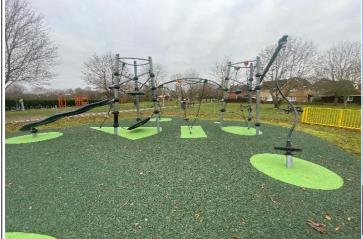

# New Green Centre

Inspection Ref: 2462503 Site Ref: 73581

Operational Inspection - 2-September-2024 - 11:53 Inspector Dan Carr

Risk Assessment: 10 Low Risk

#### Location:

The site is located in an area of public open space and is overlooked by a number of properties in the local community. **Disabled Access:** 

Some accessible features; an area that presents difficulties to the majority of people with disabilities but in favourable circumstances and certainly in partnership can be accessed.