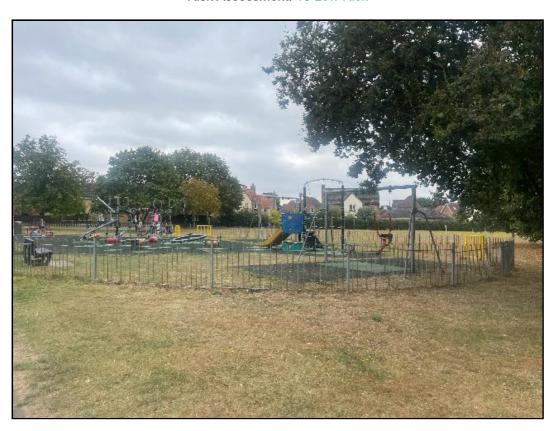

# New Green Centre

Inspection Ref: 2462503 Site Ref: 73581

Operational Inspection - 2-September-2024 - 11:53 Inspector Dan Carr

Risk Assessment: 10 Low Risk

#### Location:

The site is located in an area of public open space and is overlooked by a number of properties in the local community. **Disabled Access:** 

Some accessible features; an area that presents difficulties to the majority of people with disabilities but in favourable circumstances and certainly in partnership can be accessed.