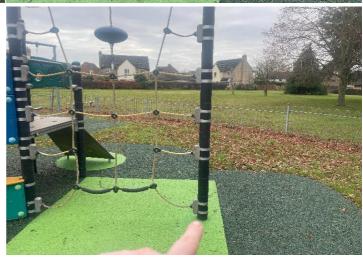

#### 8 - Low Risk

Item:Multi Play (Senior)Manufacturer:Kompan LtdSurface Type:Grass Matrix Tiles

Item Quantity:1Equipment Compliance:N/ASurface Area Compliance:N/A

Total Findings: 5

## Finding 1

There is/are bolt cap covers missing or damaged on the item - Replace missing or damaged bolt cap covers

#### Finding 3

There is algae or moss on the surface of the equipment - Clean and treat appropriately

#### Findina 5

There is/are bolt cap covers missing or damaged on the item - Replace missing or damaged bolt cap covers

## Finding 2

The ropes/nets are worn/damaged in places - Monitor for any further deterioration and repair or replace as required

#### Finding 4

The item has been damaged - Monitor for any further deterioration and replace as required