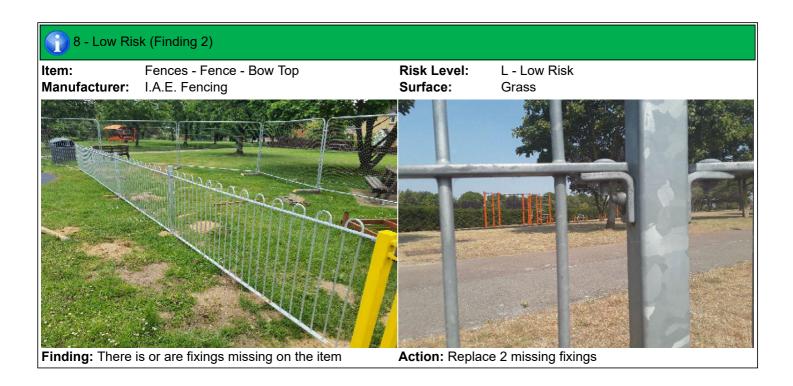

## Finding 2

There is or are fixings missing on the item - Replace 2 missing fixings