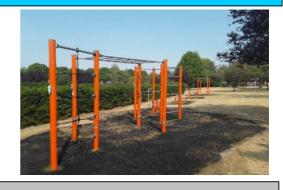

#### 8 - Low Risk

Item:Multi Play (Senior)Manufacturer:Kompan LtdSurface Type:Grass Matrix Tiles

Item Quantity:1Equipment Compliance:N/ASurface Area Compliance:N/A

Total Findings: 5

## Finding 1

There is/are bolt cap covers missing or damaged on the item - Replace missing or damaged bolt cap covers

## Finding 2

The ropes/nets are worn/damaged in places - Monitor for any further deterioration and repair or replace as required

#### Finding 3

There is algae or moss on the surface of the equipment - Clean and treat appropriately

#### Finding 4

The item has been damaged - Monitor for any further deterioration and replace as required

#### Findina 5

There is/are bolt cap covers missing or damaged on the item - Replace missing or damaged bolt cap covers