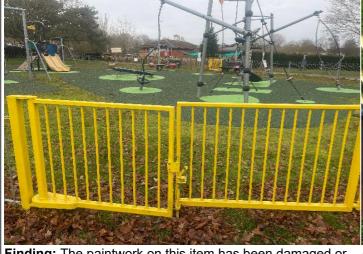

# 6 - Low Risk

Item:Gate - CombinationManufacturer:I.A.E. Fencing

Surface Type: Grass Item Quantity: 1
Equipment Compliance: N/A
Surface Area Compliance: N/A

Total Findings: 1

# Finding 1

The paintwork on this item has been damaged or worn exposing the metal underneath which is rusting - Treat any rusting components and repaint