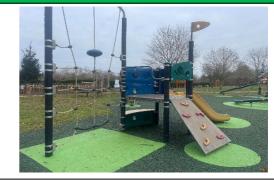

#### 8 - Low Risk

Item:Multi Play (Senior)Manufacturer:Kompan LtdSurface Type:Grass Matrix Tiles

Item Quantity:1Equipment Compliance:N/ASurface Area Compliance:N/A

Total Findings: 5

## Finding 1

There is/are bolt cap covers missing or damaged on the item - Replace missing or damaged bolt cap covers

#### Finding 3

There is algae or moss on the surface of the equipment - Clean and treat appropriately

#### Findina 5

There is/are bolt cap covers missing or damaged on the item - Replace missing or damaged bolt cap covers

## Finding 2

The ropes/nets are worn/damaged in places - Monitor for any further deterioration and repair or replace as required

#### Finding 4

The item has been damaged - Monitor for any further deterioration and replace as required