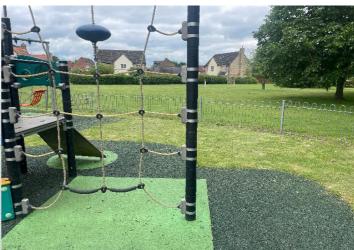

#### 8 - Low Risk

Item:Multi Play (Senior)Manufacturer:Kompan LtdSurface Type:Grass Matrix Tiles

Item Quantity:1Equipment Compliance:N/ASurface Area Compliance:N/A

Total Findings: 5

## Finding 1

There is/are bolt cap covers missing or damaged on the item - Replace missing or damaged bolt cap covers

#### Finding 3

There is algae or moss on the surface of the equipment - Clean and treat appropriately

#### Findina 5

There is/are bolt cap covers missing or damaged on the item - Replace missing or damaged bolt cap covers

## Finding 2

The ropes/nets are worn/damaged in places - Monitor for any further deterioration and repair or replace as required

#### Finding 4

The item has been damaged - Monitor for any further deterioration and replace as required