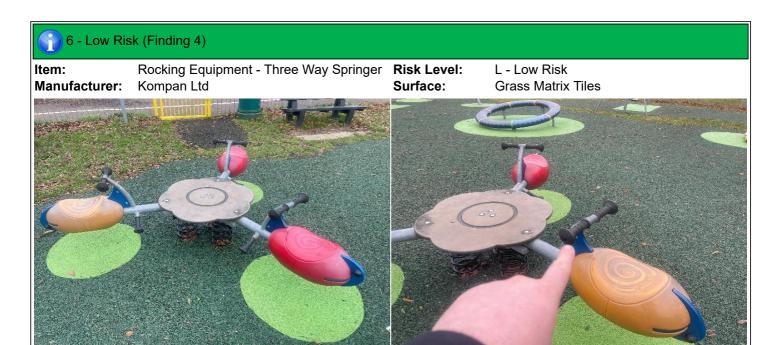

## Finding 1

There is or are fixings missing on the item - Replace all

missing fixings

Finding: There is or are fixings missing on the item

**Action:** Replace all missing fixings