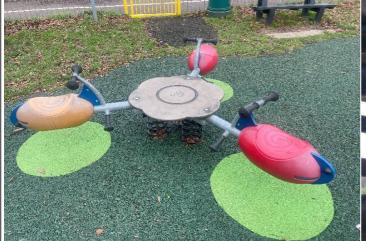

# 6 - Low Risk

Item:SupernovaManufacturer:Kompan LtdSurface Type:Grass Matrix Tiles

Item Quantity:1Equipment Compliance:N/ASurface Area Compliance:N/A

Total Findings: 1

## Finding 1

Some segments have minor damage - Monitor