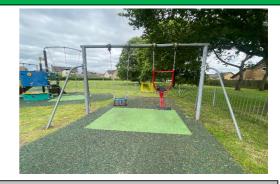

#### 10 - Low Risk

Item: 1 Bay 2 Seat (Flat)
Manufacturer: Kompan Ltd

Surface Type: Bonded Rubber Mulch

Item Quantity:1Equipment Compliance:NoSurface Area Compliance:Yes

Total Findings: 4

## Finding 1

There is some notable evidence of chain wear - Monitor for any further deterioration and replace when 40% worn

#### Finding 3

There is/are bolt cap covers missing or damaged on the item - Replace missing or damaged bolt cap covers

# Finding 2

There is algae or moss on the surface of the equipment - Clean and treat appropriately

#### Finding 4

Seat is low - Adjust