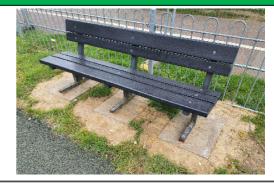

# 6 - Low Risk

Item:BenchManufacturer:Not IdentifiedSurface Type:Mixed Surface

Item Quantity:1Equipment Compliance:N/ASurface Area Compliance:N/A

Total Findings: 1

## Finding 1

The paintwork on this item has been damaged or worn exposing the metal underneath which is rusting - Treat any rusting components and repaint