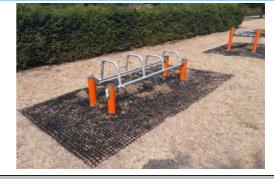

#### 8 - Low Risk

Item: Three Way Springer

Manufacturer: Kompan Ltd

Surface Type: **Grass Matrix Tiles** 

**Item Quantity: Equipment Compliance:** N/A Surface Area Compliance: N/A

**Total Findings:** 4

## Finding 1

There is or are fixings missing on the item - Replace all

missing fixings

# Finding 2

The paintwork on the spring has been damaged or worn exposing the metal underneath which is rusting - Treat any

rusting components and repaint

# Finding 4

There is some evidence of fire damage to the item - Monitor A number of Inaccessiblefixing(s) have worked loose -Secure all loose fixings

#### Finding 3

for any further deterioration and repair as required