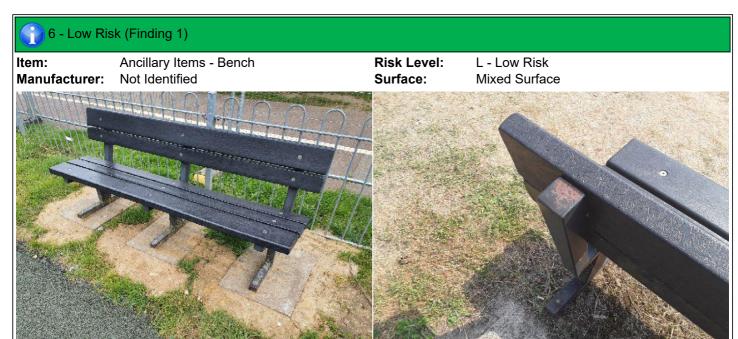

# 6 - Low Risk

Item:BenchManufacturer:Not IdentifiedSurface Type:Mixed Surface

Item Quantity:1Equipment Compliance:N/ASurface Area Compliance:N/A

Total Findings: 1

## Finding 1

The paintwork on this item has been damaged or worn exposing the metal underneath which is rusting - Treat any rusting components and repaint