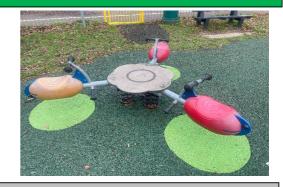

#### 8 - Low Risk

Item: Three Way Springer

Manufacturer: Kompan Ltd

Surface Type: **Grass Matrix Tiles** 

**Item Quantity: Equipment Compliance:** N/A Surface Area Compliance: N/A

**Total Findings:** 4

## Finding 1

There is or are fixings missing on the item - Replace all

missing fixings

# Finding 2

The paintwork on the spring has been damaged or worn exposing the metal underneath which is rusting - Treat any

rusting components and repaint

#### Finding 3

for any further deterioration and repair as required

# Finding 4

There is some evidence of fire damage to the item - Monitor A number of Inaccessiblefixing(s) have worked loose -Secure all loose fixings

**Finding:** The paintwork on the spring has been damaged or **Action:** Treat any rusting components and repaint worn exposing the metal underneath which is rusting

Item:Rocking Equipment - Three Way SpringerRisk Level:L - Low RiskManufacturer:Kompan LtdSurface:Grass Matrix Tiles

Finding: There is or are fixings missing on the item

**Action:** Replace all missing fixings

# 6 - Low Risk (Finding 2)

Item:Rocking Equipment - Three Way SpringerRisk Level:L - Low RiskManufacturer:Kompan LtdSurface:Grass Matrix Tiles

**Finding:** The paintwork on the spring has been damaged or **Action:** Treat any rusting components and repaint worn exposing the metal underneath which is rusting

loose

Finding: A number of Inaccessiblefixing(s) have worked

Action: Secure all loose fixings

Finding: Some segments have minor damage

Item:Activity Equipment - Multi Play (Senior)Risk Level:L - Low RiskManufacturer:Kompan LtdSurface:Grass Matrix Tiles