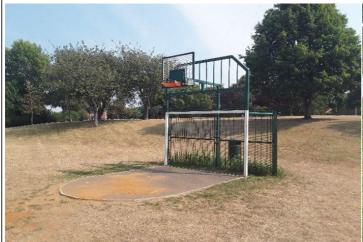

## 8 - Low Risk

Item:Goal EndManufacturer:UnknownSurface Type:TarmacItem Quantity:1Equipment Compliance:N/ASurface Area Compliance:N/A

Total Findings: 2

## Finding 1

There are trip hazards at the edges of the surface - Reinstate surrounding surface levels to remove the trip

points

# Finding 2

There is surface corrosion present on the item - Consider treating and repainting the item