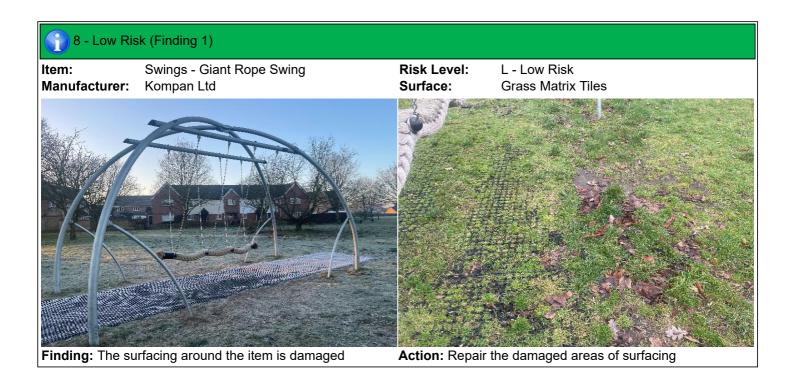

## 8 - Low Risk

Item:Giant Rope SwingManufacturer:Kompan LtdSurface Type:Grass Matrix Tiles

Item Quantity:1Equipment Compliance:N/ASurface Area Compliance:N/A

Total Findings: 1

## Finding 1

The surfacing around the item is damaged - Repair the damaged areas of surfacing