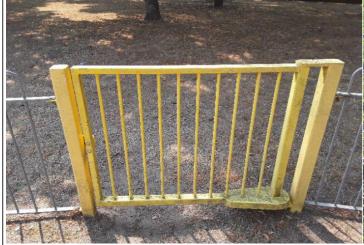

## 8 - Low Risk

Item:Gate - Self ClosingManufacturer:I.A.E. Fencing

Surface Type: Bonded Rubber Mulch

Item Quantity:1Equipment Compliance:N/ASurface Area Compliance:N/A

Total Findings: 1

# Finding 1

The gate is closing too quickly (less than 4 seconds) - Take corrective action to ensure that the gate closes in 4-8 seconds