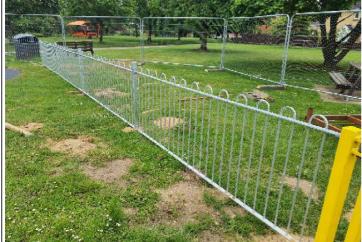

#### 8 - Low Risk

Item:Fence - Bow TopManufacturer:I.A.E. Fencing

Surface Type: Grass Item Quantity: 1
Equipment Compliance: N/A
Surface Area Compliance: N/A

Total Findings: 3

## Finding 1

The paintwork on this item has been damaged or worn exposing the metal underneath which is rusting - Treat any rusting components and repaint

## Finding 3

There are 2 loose posts around the fence - Monitor for any further deterioration and reset as required

## Finding 2

There is or are fixings missing on the item - Replace 2 missing fixings