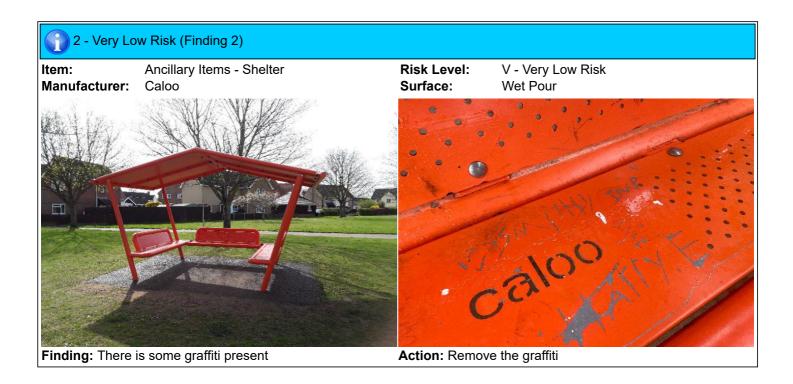

#### 6 - Low Risk

Item:ShelterManufacturer:CalooSurface Type:Wet Pour

Item Quantity:1Equipment Compliance:N/ASurface Area Compliance:N/A

Total Findings: 3

# Finding 2

There is some graffiti present - Remove the graffiti