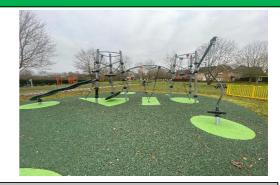

#### 8 - Low Risk

Item:Multi Play (Senior)Manufacturer:Kompan LtdSurface Type:Grass Matrix Tiles

Item Quantity:1Equipment Compliance:N/ASurface Area Compliance:N/A

Total Findings: 5

Item:Activity Equipment - Multi Play (Senior)Risk Level:L - Low RiskManufacturer:Kompan LtdSurface:Grass Matrix Tiles

**Finding:** The item is slightly loose in its foundations

**Action:** Monitor for any further deterioration and repair as required

loose

Finding: A number of Inaccessiblefixing(s) have worked

Action: Secure all loose fixings

Finding: Some segments have minor damage

Item:Activity Equipment - Multi Play (Senior)Risk Level:L - Low RiskManufacturer:Kompan LtdSurface:Grass Matrix Tiles

Finding: The ropes/nets are worn/damaged in places

**Action:** Monitor for any further deterioration and repair or replace as required

Item:Activity Equipment - Multi Play (Senior)Risk Level:L - Low RiskManufacturer:Kompan LtdSurface:Grass Matrix Tiles

Action: Clean and treat appropriately

Item:Activity Equipment - Multi Play (Senior)Risk Level:L - Low RiskManufacturer:Kompan LtdSurface:Grass Matrix Tiles

Finding: The item has been damaged

**Action:** Monitor for any further deterioration and replace as required