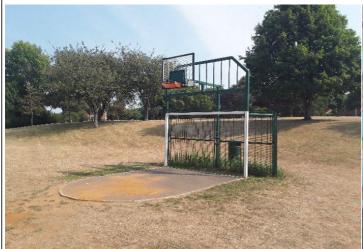

## 8 - Low Risk

Item:Goal EndManufacturer:UnknownSurface Type:TarmacItem Quantity:1Equipment Compliance:N/ASurface Area Compliance:N/A

Total Findings: 2

## Finding 1

There are trip hazards at the edges of the surface - Reinstate surrounding surface levels to remove the trip

points

# Finding 2

There is surface corrosion present on the item - Consider treating and repainting the item