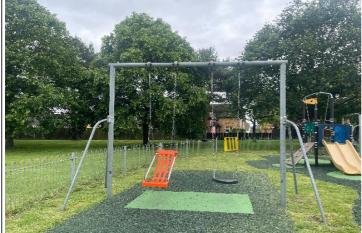

# New Green Centre

Inspection Ref: 2462503 Site Ref: 73581

Operational Inspection - 2-September-2024 - 11:53 Inspector Dan Carr

Risk Assessment: 10 Low Risk

#### Location:

The site is located in an area of public open space and is overlooked by a number of properties in the local community. **Disabled Access:** 

Some accessible features; an area that presents difficulties to the majority of people with disabilities but in favourable circumstances and certainly in partnership can be accessed.