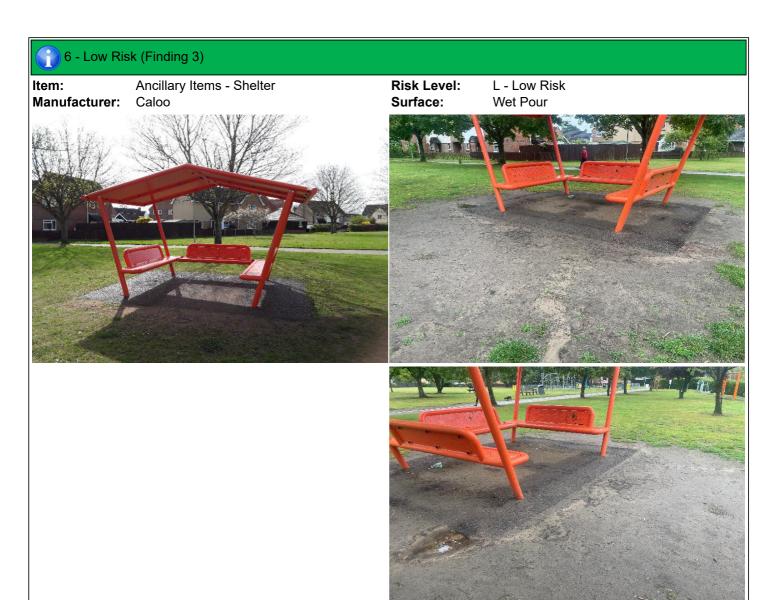

#### 6 - Low Risk

Item:ShelterManufacturer:CalooSurface Type:Wet Pour

Item Quantity:1Equipment Compliance:N/ASurface Area Compliance:N/A

Total Findings: 3

#### Finding 3

The surface has eroded in some areas - Reinstate the surface