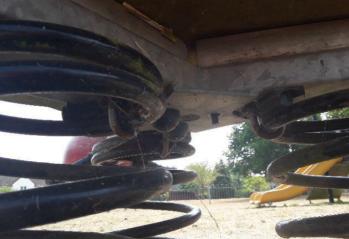

## Finding 1

There is some notable evidence of chain wear - Monitor for any further deterioration and replace when 40% worn