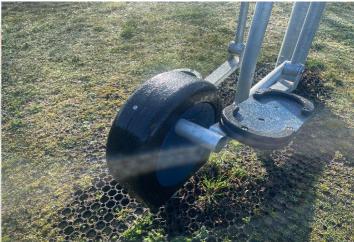

# 5 - Very Low Risk

Item: **Cross Trainer** Manufacturer: Kompan Ltd **Surface Type: Grass Matrix Tiles** 

**Item Quantity:** 1 **Equipment Compliance:** N/A Surface Area Compliance: N/A

**Total Findings:** 1

# Finding 1

Slight rubbing on plastic cover - Monitor

Item:Outdoor Fitness Equipment - Cross Trainer Risk Level:V - Very Low RiskManufacturer:Kompan LtdSurface:Grass Matrix Tiles

Finding: Slight rubbing on plastic cover

Action: Monitor

Item:Outdoor Fitness Equipment - Sit Up Station Risk Level:L - Low RiskManufacturer:Kompan LtdSurface:Grass Matrix Tiles