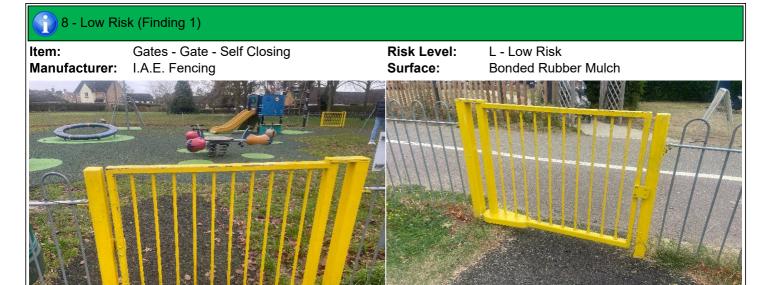

## 8 - Low Risk

Item:Gate - Self ClosingManufacturer:I.A.E. Fencing

Surface Type: Bonded Rubber Mulch

Item Quantity:1Equipment Compliance:N/ASurface Area Compliance:N/A

Total Findings: 1

# Finding 1

The gate is closing too quickly (less than 4 seconds) - Take corrective action to ensure that the gate closes in 4-8 seconds