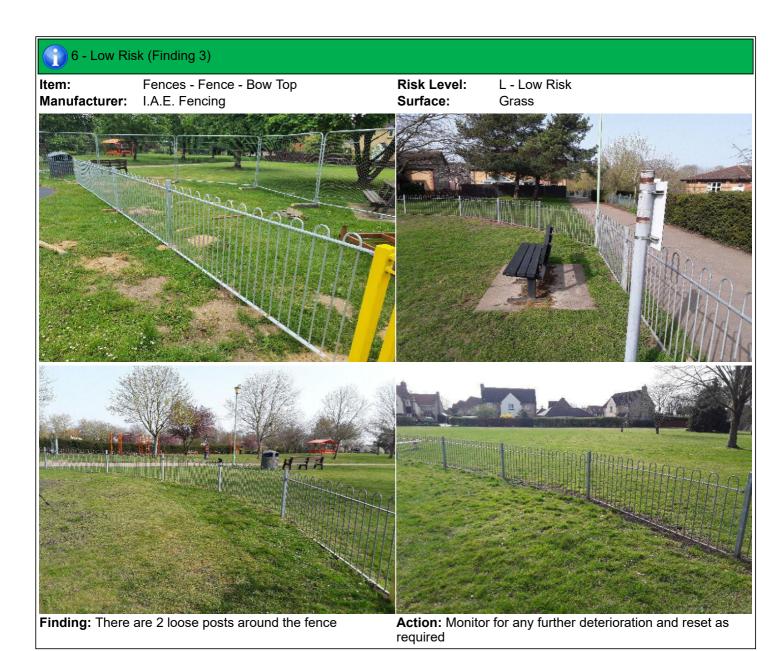

## Finding 3

There are 2 loose posts around the fence - Monitor for any further deterioration and reset as required