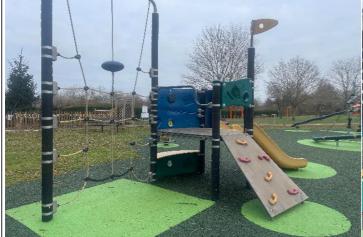

#### 8 - Low Risk

Item:Multi Play (Senior)Manufacturer:Kompan LtdSurface Type:Grass Matrix Tiles

Item Quantity:1Equipment Compliance:N/ASurface Area Compliance:N/A

Total Findings: 5

## Finding 1

There is/are bolt cap covers missing or damaged on the item - Replace missing or damaged bolt cap covers

#### Finding 3

There is algae or moss on the surface of the equipment - Clean and treat appropriately

#### Findina 5

There is/are bolt cap covers missing or damaged on the item - Replace missing or damaged bolt cap covers

## Finding 2

The ropes/nets are worn/damaged in places - Monitor for any further deterioration and repair or replace as required

#### Finding 4

The item has been damaged - Monitor for any further deterioration and replace as required