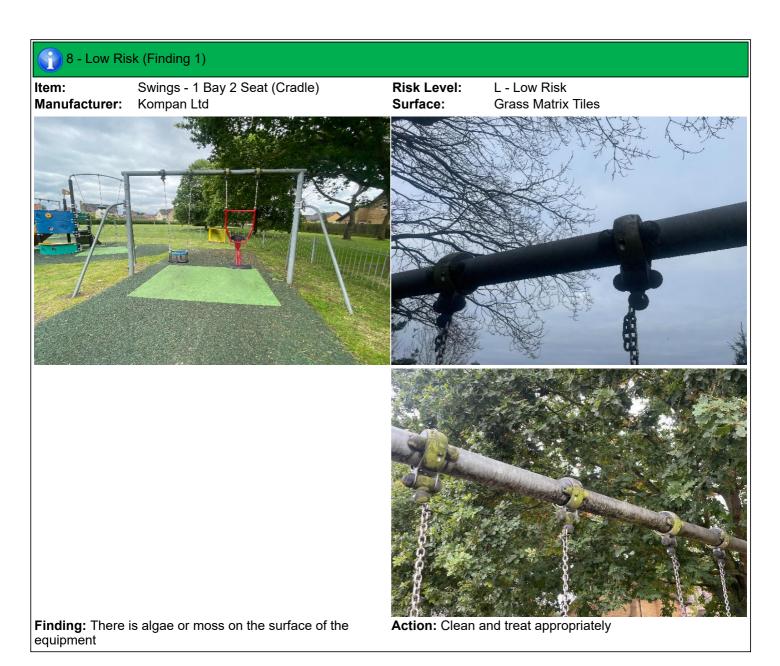

# Finding 1

There is algae or moss on the surface of the equipment -

Clean and treat appropriately