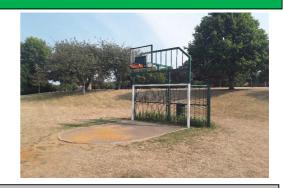

## 8 - Low Risk

Item:Goal EndManufacturer:UnknownSurface Type:TarmacItem Quantity:1Equipment Compliance:N/ASurface Area Compliance:N/A

Total Findings: 2

## Finding 1

There are trip hazards at the edges of the surface - Reinstate surrounding surface levels to remove the trip

points

# Finding 2

There is surface corrosion present on the item - Consider treating and repainting the item