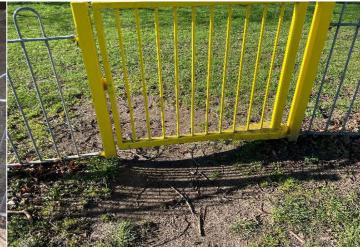

## 8 - Low Risk

Item:Gate - Self ClosingManufacturer:I.A.E. Fencing

Surface Type: Bonded Rubber Mulch

Item Quantity:1Equipment Compliance:N/ASurface Area Compliance:N/A

Total Findings: 1

# Finding 1

The gate is closing too quickly (less than 4 seconds) - Take corrective action to ensure that the gate closes in 4-8 seconds