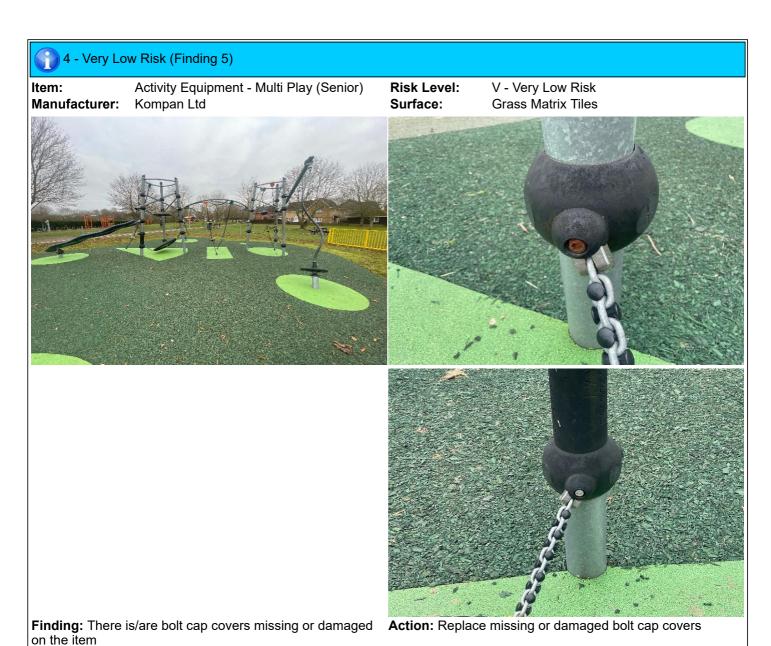

#### 8 - Low Risk

Item:Multi Play (Senior)Manufacturer:Kompan LtdSurface Type:Grass Matrix Tiles

Item Quantity:1Equipment Compliance:N/ASurface Area Compliance:N/A

Total Findings: 5

## Finding 1

There is/are bolt cap covers missing or damaged on the item - Replace missing or damaged bolt cap covers

#### Findina 5

There is/are bolt cap covers missing or damaged on the item - Replace missing or damaged bolt cap covers