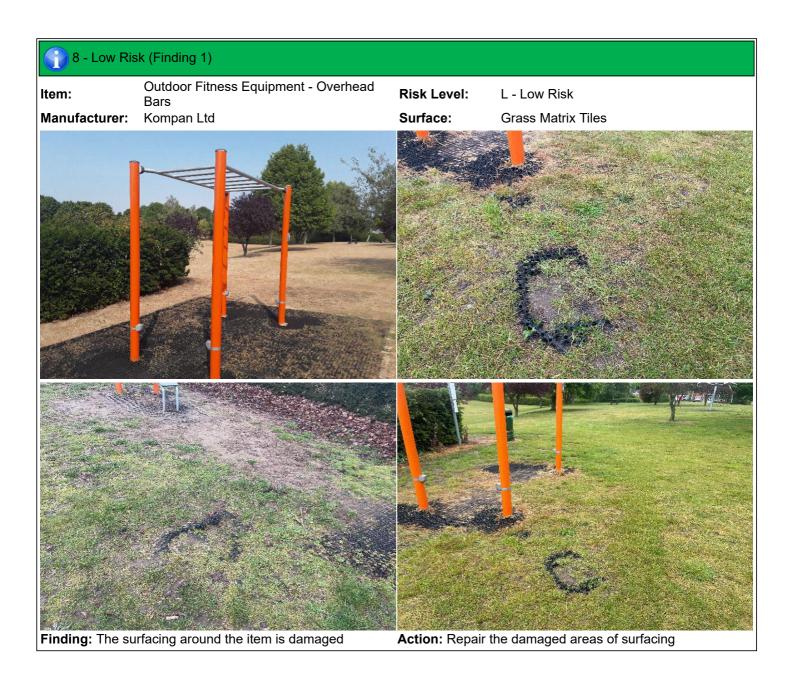

# 🕤 8 - Low Risk

Item:Overhead BarsManufacturer:Kompan LtdSurface Type:Grass Matrix Tiles

Item Quantity: 1
Equipment Compliance: N/A
Surface Area Compliance: N/A

Total Findings: 1

## Finding 1

The surfacing around the item is damaged - Repair the damaged areas of surfacing