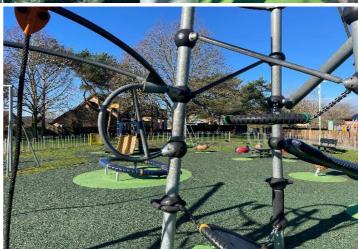

#### 8 - Low Risk

Item:Multi Play (Senior)Manufacturer:Kompan LtdSurface Type:Grass Matrix Tiles

Item Quantity:1Equipment Compliance:N/ASurface Area Compliance:N/A

Total Findings: 5

## Finding 1

There is/are bolt cap covers missing or damaged on the item - Replace missing or damaged bolt cap covers

## Finding 2

The ropes/nets are worn/damaged in places - Monitor for any further deterioration and repair or replace as required

#### Finding 4

The item has been damaged - Monitor for any further deterioration and replace as required