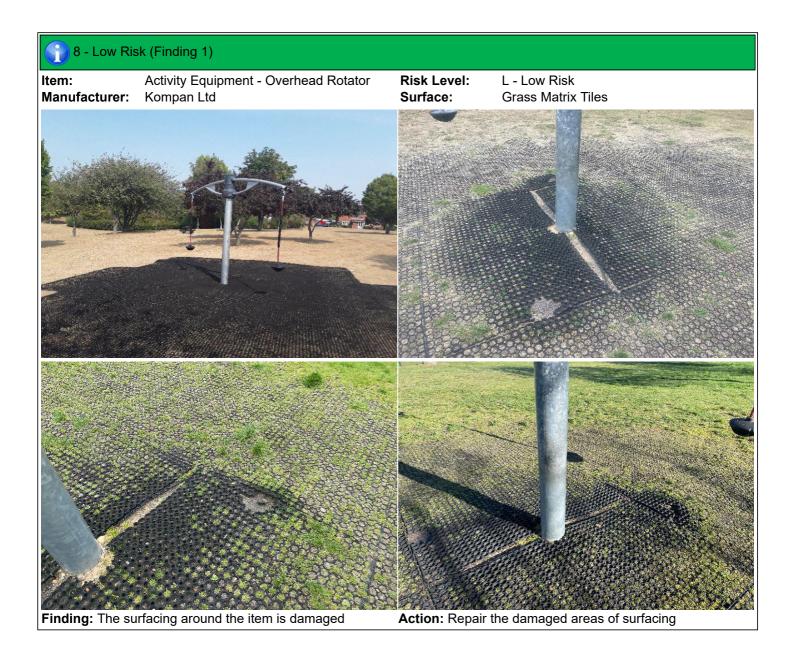

# 🧌 8 - Low Risk

Item:Overhead RotatorManufacturer:Kompan LtdSurface Type:Grass Matrix Tiles

Item Quantity:1Equipment Compliance:N/ASurface Area Compliance:N/A

Total Findings: 3

## Finding 1

The surfacing around the item is damaged - Repair the damaged areas of surfacing