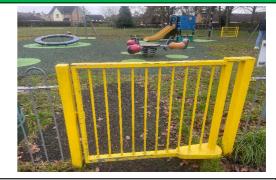

## 8 - Low Risk

Item:Gate - Self ClosingManufacturer:I.A.E. Fencing

Surface Type: Bonded Rubber Mulch

Item Quantity:1Equipment Compliance:N/ASurface Area Compliance:N/A

Total Findings: 1

# Finding 1

The gate is closing too quickly (less than 4 seconds) - Take corrective action to ensure that the gate closes in 4-8 seconds

# **Findings information**

**Finding:** The gate is closing too quickly (less than 4 seconds)

**Action:** Take corrective action to ensure that the gate closes in 4-8 seconds

Item:Gates - Gate - Self ClosingRisk Level:L - Low RiskManufacturer:I.A.E. FencingSurface:Grass