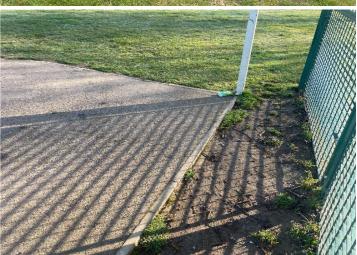

## 8 - Low Risk

Item:Goal EndManufacturer:UnknownSurface Type:TarmacItem Quantity:1Equipment Compliance:N/ASurface Area Compliance:N/A

Total Findings: 2

## Finding 1

There are trip hazards at the edges of the surface - Reinstate surrounding surface levels to remove the trip

points