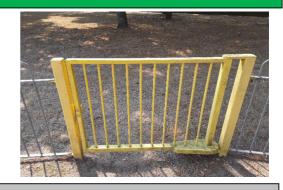

# 6 - Low Risk

Item:Gate - CombinationManufacturer:I.A.E. Fencing

Surface Type: Grass Item Quantity: 1
Equipment Compliance: N/A
Surface Area Compliance: N/A

Total Findings: 1

# Finding 1

The paintwork on this item has been damaged or worn exposing the metal underneath which is rusting - Treat any rusting components and repaint

**Finding:** The area around the item has eroded and may become slippery

Action: Reinstate eroded area

Gates - Gate - Combination Item:

Manufacturer: I.A.E. Fencing Risk Level: L - Low Risk Surface: Grass

Finding: The paintwork on this item has been damaged or Action: Treat any rusting components and repaint worn exposing the metal underneath which is rusting