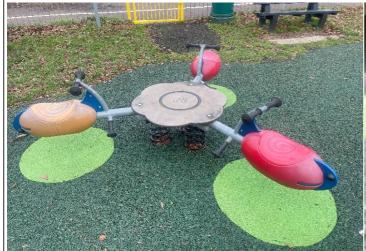

# 6 - Low Risk

Item:SupernovaManufacturer:Kompan LtdSurface Type:Grass Matrix Tiles

Item Quantity:1Equipment Compliance:N/ASurface Area Compliance:N/A

Total Findings: 1

## Finding 1

Some segments have minor damage - Monitor