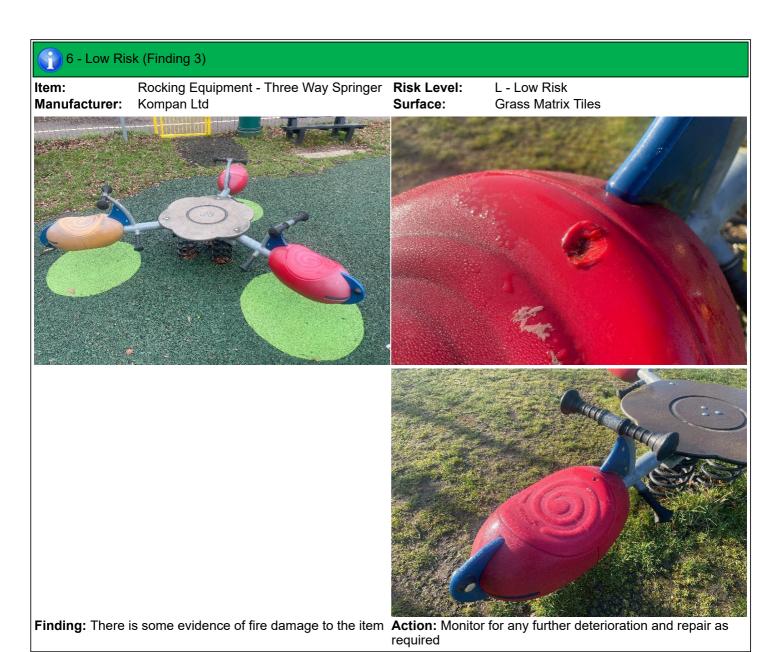

# Finding 4

There is some evidence of fire damage to the item - Monitor A number of Inaccessiblefixing(s) have worked loose -Secure all loose fixings

**Finding:** The paintwork on the spring has been damaged or **Action:** Treat any rusting components and repaint worn exposing the metal underneath which is rusting

Item:Rocking Equipment - Three Way SpringerRisk Level:L - Low RiskManufacturer:Kompan LtdSurface:Grass Matrix Tiles