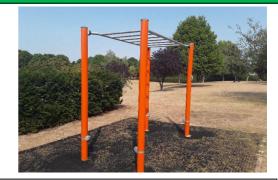

# 🕤 8 - Low Risk

Item:Overhead BarsManufacturer:Kompan LtdSurface Type:Grass Matrix Tiles

Item Quantity: 1
Equipment Compliance: N/A
Surface Area Compliance: N/A

Total Findings: 1

## Finding 1

The surfacing around the item is damaged - Repair the damaged areas of surfacing