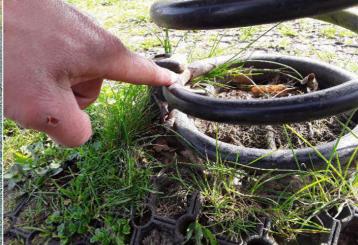

## Finding 1

There is some notable evidence of chain wear - Monitor for any further deterioration and replace when 40% worn