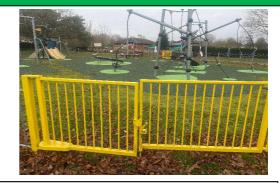

#### 8 - Low Risk

Item:Fence - Bow TopManufacturer:I.A.E. Fencing

Surface Type: Grass Item Quantity: 1
Equipment Compliance: N/A
Surface Area Compliance: N/A

Total Findings: 3

## Finding 1

The paintwork on this item has been damaged or worn exposing the metal underneath which is rusting - Treat any rusting components and repaint

## Finding 3

There are 2 loose posts around the fence - Monitor for any further deterioration and reset as required

## Finding 2

There is or are fixings missing on the item - Replace 2 missing fixings

# 6 - Low Risk (Finding 1)

Item: Fences - Fence - Bow Top Risk Level: L - Low Risk Manufacturer: I.A.E. Fencing Surface: Grass

**Finding:** The paintwork on this item has been damaged or worn exposing the metal underneath which is rusting

Action: Treat any rusting components and repaint

Finding: The paintwork on this item has been damaged or Action: Treat any rusting components and repaint worn exposing the metal underneath which is rusting