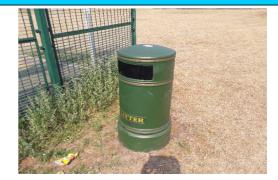

## 2 - Very Low Risk

Item:Litter BinManufacturer:UnknownSurface Type:GrassItem Quantity:1Equipment Compliance:N/ASurface Area Compliance:N/A

Total Findings: 1

## Finding 1

There is some graffiti present - Remove the graffiti

## 2 - Very Low Risk (Finding 1)

Item: Ancillary Items - Litter Bin Risk Level: V - Very Low Risk

Manufacturer: Unknown Surface: Grass

Finding: There is some graffiti present

Action: Remove the graffiti