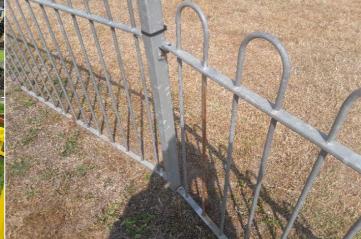

#### 8 - Low Risk

Item:Fence - Bow TopManufacturer:I.A.E. Fencing

Surface Type: Grass Item Quantity: 1
Equipment Compliance: N/A
Surface Area Compliance: N/A

Total Findings: 3

## Finding 3

There are 2 loose posts around the fence - Monitor for any further deterioration and reset as required