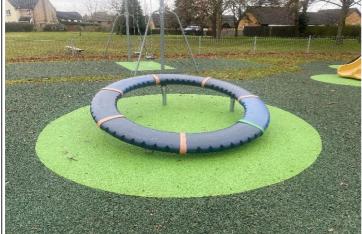

# 6 - Low Risk

Item:SupernovaManufacturer:Kompan LtdSurface Type:Grass Matrix Tiles

Item Quantity:1Equipment Compliance:N/ASurface Area Compliance:N/A

Total Findings: 1

## Finding 1

Some segments have minor damage - Monitor