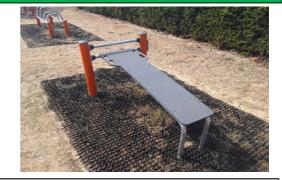

# 6 - Low Risk

Item:BenchManufacturer:Not IdentifiedSurface Type:Mixed Surface

Item Quantity:1Equipment Compliance:N/ASurface Area Compliance:N/A

Total Findings: 1

## Finding 1

The paintwork on this item has been damaged or worn exposing the metal underneath which is rusting - Treat any rusting components and repaint