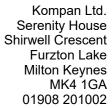

# 10 - Low Risk

Item:Litter BinManufacturer:GlasdonSurface Type:GrassItem Quantity:1Equipment Compliance:N/ASurface Area Compliance:N/A

Total Findings: 1

# Finding 1

The item is loose in its foundations - Reinstall item to secure