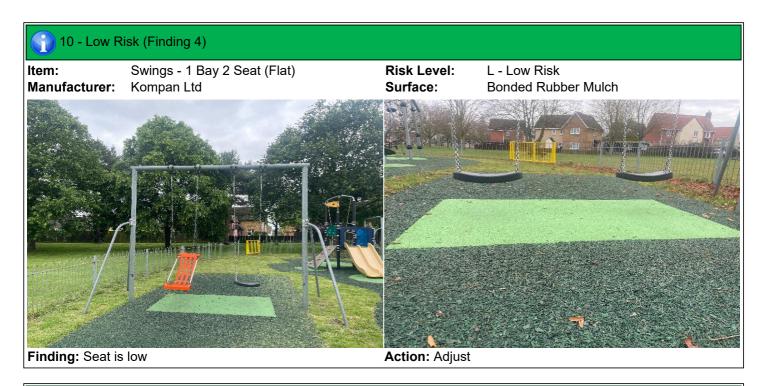

#### 10 - Low Risk

Item: 1 Bay 2 Seat (Flat)
Manufacturer: Kompan Ltd

Surface Type: Bonded Rubber Mulch

Item Quantity:1Equipment Compliance:NoSurface Area Compliance:Yes

Total Findings: 4

#### Finding 4

Seat is low - Adjust

Item: Swings - 1 Bay 2 Seat (Flat) Risk Level: L - Low Risk

Manufacturer: Kompan Ltd Surface: Bonded Rubber Mulch

Item: Swings - 1 Bay 2 Seat (Flat) Risk Level: L - Low Risk

Manufacturer: Kompan Ltd Surface: Bonded Rubber Mulch