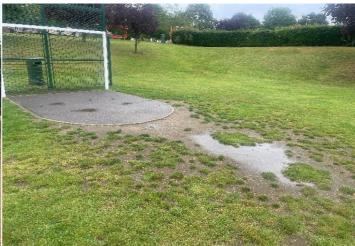

## 8 - Low Risk

Item:Goal EndManufacturer:UnknownSurface Type:TarmacItem Quantity:1Equipment Compliance:N/ASurface Area Compliance:N/A

Total Findings: 2

## Finding 1

There are trip hazards at the edges of the surface - Reinstate surrounding surface levels to remove the trip

points