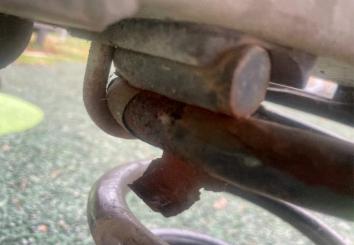

# Finding 4

There is some evidence of fire damage to the item - Monitor A number of Inaccessiblefixing(s) have worked loose -Secure all loose fixings

Finding: There is or are fixings missing on the item

**Action:** Replace all missing fixings

# 6 - Low Risk (Finding 2)

Item:Rocking Equipment - Three Way SpringerRisk Level:L - Low RiskManufacturer:Kompan LtdSurface:Grass Matrix Tiles

**Finding:** The paintwork on the spring has been damaged or **Action:** Treat any rusting components and repaint worn exposing the metal underneath which is rusting