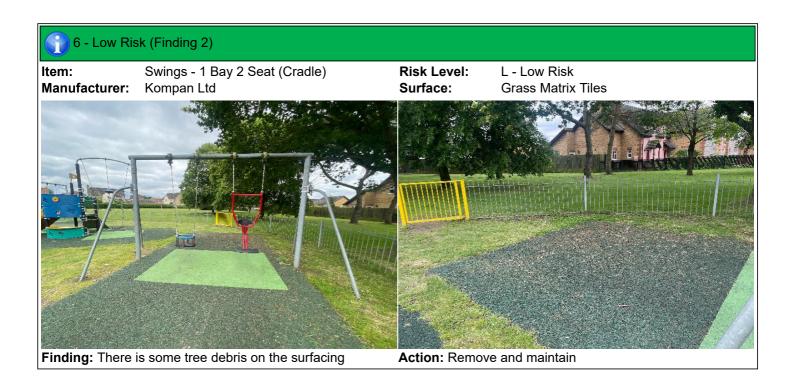

# 8 - Low Risk

Item: 1 Bay 2 Seat (Cradle)

Manufacturer: Kompan Ltd
Surface Type: Grass Matrix Tiles

Item Quantity:1Equipment Compliance:NoSurface Area Compliance:Yes

Total Findings: 2

# Finding 1

There is algae or moss on the surface of the equipment -

Clean and treat appropriately

# Finding 2

There is some tree debris on the surfacing - Remove and

maintain