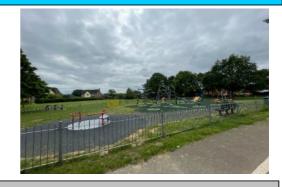

# New Green Centre

Inspection Ref: 2462503 Site Ref: 73581

Operational Inspection - 2-September-2024 - 11:53 Inspector Dan Carr

Risk Assessment: 10 Low Risk

#### Location:

The site is located in an area of public open space and is overlooked by a number of properties in the local community. **Disabled Access:** 

Some accessible features; an area that presents difficulties to the majority of people with disabilities but in favourable circumstances and certainly in partnership can be accessed.