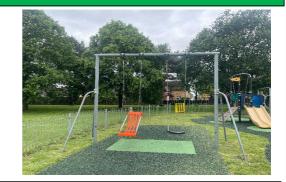

# New Green Centre

Inspection Ref: 2462503 Site Ref: 73581

Operational Inspection - 2-September-2024 - 11:53 Inspector Dan Carr

Risk Assessment: 10 Low Risk

#### Location:

The site is located in an area of public open space and is overlooked by a number of properties in the local community. **Disabled Access:** 

Some accessible features; an area that presents difficulties to the majority of people with disabilities but in favourable circumstances and certainly in partnership can be accessed.