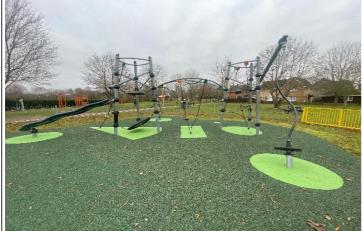

#### 8 - Low Risk

Item:Multi Play (Senior)Manufacturer:Kompan LtdSurface Type:Grass Matrix Tiles

Item Quantity:1Equipment Compliance:N/ASurface Area Compliance:N/A

Total Findings: 5

## Finding 1

There is/are bolt cap covers missing or damaged on the item - Replace missing or damaged bolt cap covers

#### Findina 5

There is/are bolt cap covers missing or damaged on the item - Replace missing or damaged bolt cap covers