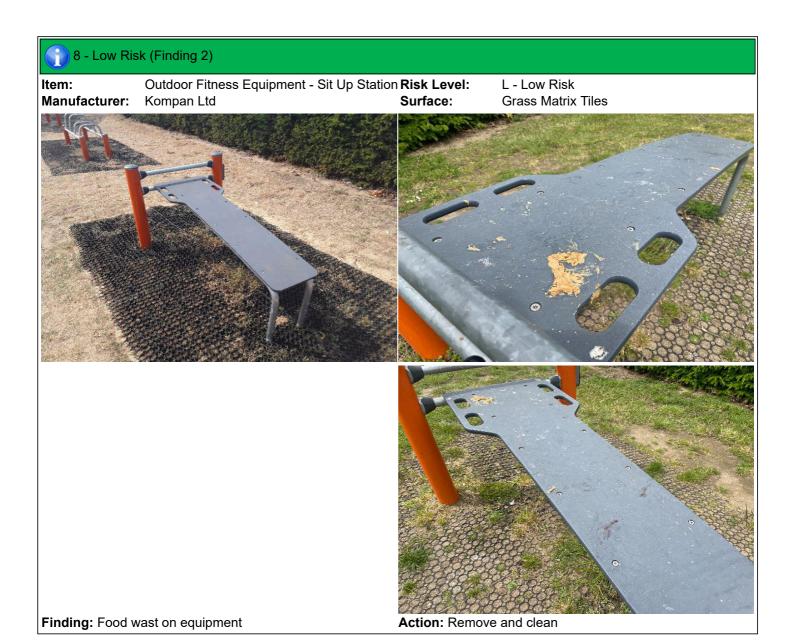

## 10 - Low Risk

Item:Sit Up StationManufacturer:Kompan LtdSurface Type:Grass Matrix Tiles

Item Quantity:1Equipment Compliance:N/ASurface Area Compliance:N/A

Total Findings: 2

# Finding 1

There is a significant amount of broken glass on site -

Remove the glass and maintain the area

# Finding 2

Food wast on equipment - Remove and clean