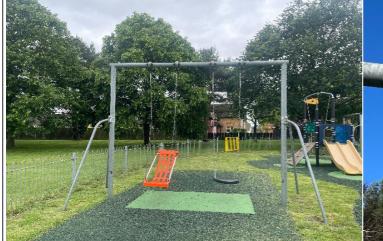

#### 10 - Low Risk

Item: 1 Bay 2 Seat (Flat)
Manufacturer: Kompan Ltd

Surface Type: Bonded Rubber Mulch

Item Quantity:1Equipment Compliance:NoSurface Area Compliance:Yes

Total Findings: 4

## Finding 1

There is some notable evidence of chain wear - Monitor for any further deterioration and replace when 40% worn